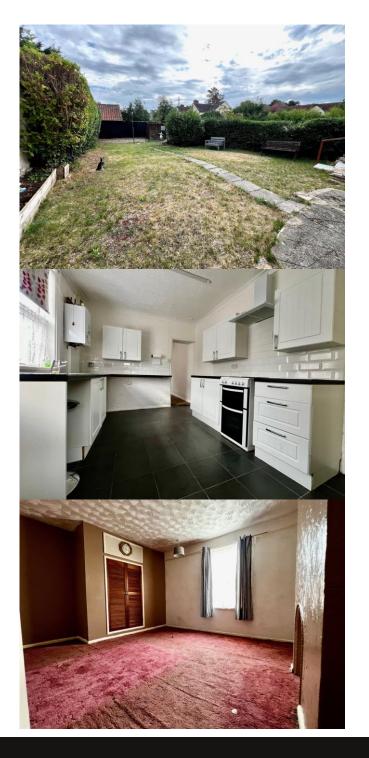

Kitchen - fitted with wall and base units, sink & drainer unit, wall mounted boiler, oven to reaming, plumbing and space for washing machine and fridge freezer, door to garden

Shower room- fully tiled suite, wash hand basin, low level w.c, shower cubicle, upvc double glazed window to rear aspect

#### Outside

there is a large driveway to the side of the property with ample parking, to the rear of the property there is a summer house and patio with the remainder of the garden being mainly laid to lawn enclosed by fencing