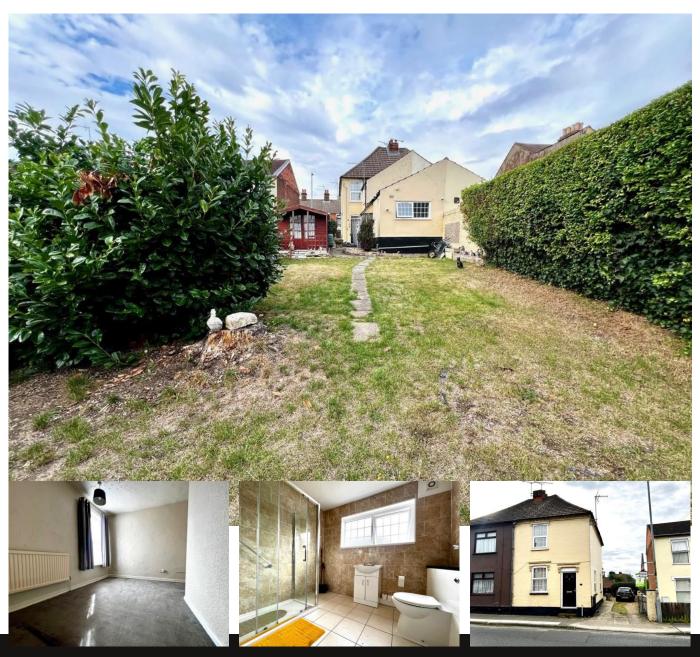

#### **DESCRIPTION**

A three bedroom semi detached property offered with no onwards chain situated to the east side of the Ipswich town centre. The property benefits from double glazed windows, gas fired central heating and a front and rear garden of a good size

#### Outside

there is a large driveway to the side of the property with ample parking, to the rear of the property there is a summer house and patio with the remainder of the garden being mainly laid to lawn enclosed by fencing