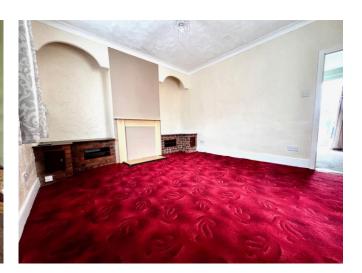

Lounge- door to front, upvc double glazed window to side, fireplace

Dining room- stairs leading to first floor, door to garden, upvc double glazed window to side

Breakfast room- upv double glazed window to side