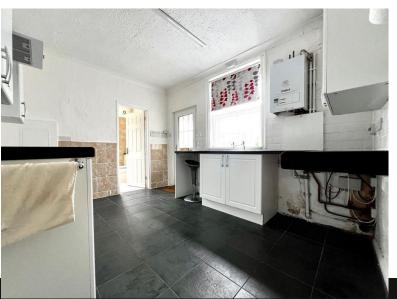

Kitchen - fitted with wall and base units, sink & drainer unit, wall mounted boiler, oven to reaming, plumbing and space for washing machine and fridge freezer, door to garden

Shower room- fully tiled suite, wash hand basin, low level w.c, shower cubicle, upvc double glazed window to rear aspect