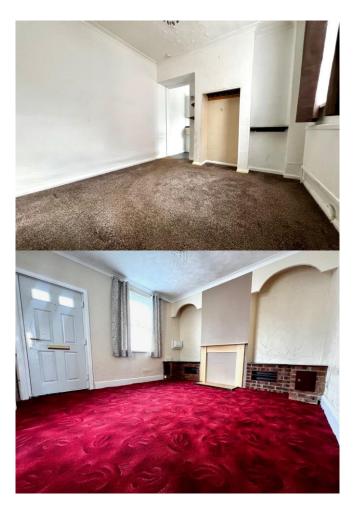

Lounge- door to front, upvc double glazed window to side, fireplace

Dining room- stairs leading to first floor, door to garden, upvc double glazed window to side

Breakfast room- upv double glazed window to side