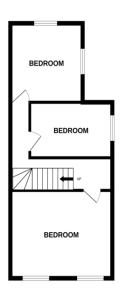

First floor

Landing- loft access

Bedroom One- upvc double glazed window to front aspect, wardrobes

Bedroom Two- upvc double glazed window to rear aspect

Bedroom Three- upvc double glazed window to rear

ROUND FLOOR 1ST FLOOR

Whilst every attempt has been made to ensure the accuracy of the floorplan contained here, measurement of doors, windows, noons and any other items are approximate and no responsibility is taken for any error ornission or mis-statement. This plan is for illustrative purposes only and should be used as such by any prospective purchaser. The services, systems and appliances shown have not been tested and no guarante as to their operability or efficiency can be given.