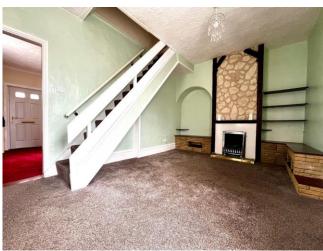

Lounge- door to front, upvc double glazed window to side, fireplace

Dining room- stairs leading to first floor, door to garden, upvc double glazed window to side

Breakfast room- upv double glazed window to side