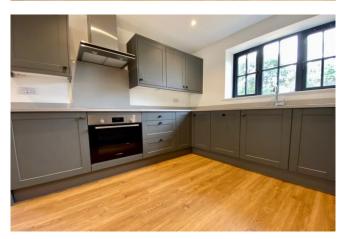

Moving on to the heart of this home, you'll find an expansive living space that seamlessly combines an open plan living room and a kitchen/breakfast area. This beautifully designed area offers a harmonious blend of style and functionality. Step into the gorgeous kitchen, with its modern built-in appliances, luxurious marble effect worktops, and sleek undermount sink.