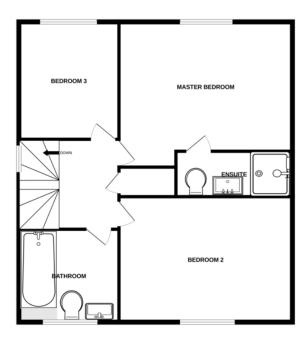

**MEASUREMENTS** 

WC - 1m x 1.9m (3'2" x 6'2")

Kitchen/breakfast area - 3m x 5.5m (9'8" x 18')

Living room - 5.5m x 5.5m (18' x 18')

Master bedroom - 3.2m x 3.2m (10'5" x 10'5")

Bedroom two - 3.2m x 3.2m (10'5" x 10'5")

Bedroom three - 2.2m x 2.9m (7'2" x 9'5")

Family bathroom - 2.2m x 1.8m (7'2" x 5'9")

Tenure: Freehold.

Services: Mains water & electric.

Must knows: Ground floor under floor heating, 10-year guarantee,

Electric car charging point, gorgeous front facing field view aspect.

The opulent master bedroom beckons with its own en-suite bathroom, providing a private escape where you can rejuvenate and pamper yourself in style. Additionally, two more bedrooms and a beautifully appointed bathroom ensure that both family and guests will experience luxury and comfort.

GROUND FLOOR 1ST FLOOR

Whilst every attempt has been made to ensure the accuracy of the floorplan contained their, measurements of donors, windows, romem and entry other items are approximate and not responsibility in steam for any error, omission or mis-statement. This plan is for illustrative purposes only and should be used as such by any prospective purchaser. The services, systems and appliances shown have not been tested and no guarantee as to their operability or efficiency can be given.