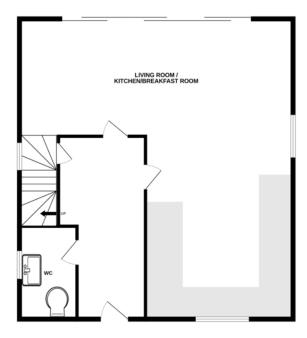

**MEASUREMENTS** 

WC - 1m x 1.9m (3'2" x 6'2")

Kitchen/breakfast area - 3m x 5.5m (9'8" x 18')

Living room - 5.5m x 5.5m (18' x 18')

Master bedroom - 3.2m x 3.2m (10'5" x 10'5")

Bedroom two - 3.2m x 3.2m (10'5" x 10'5")

Bedroom three - 2.2m x 2.9m (7'2" x 9'5")

Family bathroom - 2.2m x 1.8m (7'2" x 5'9")

Tenure: Freehold.

Services: Mains water & electric.

Must knows: Ground floor under floor heating, 10-year guarantee,

Electric car charging point, gorgeous front facing field view aspect.

## **FULL DESCRIPTION**

This stunning home boasts spacious and luxurious ground floor accommodation, perfect for comfortable living. As you enter through the large hallway, you'll immediately notice the convenience of a WC and storage cupboard, providing practicality and easy access for guests.

Moving on to the heart of this home, you'll find an expansive living space that seamlessly combines an open plan living room and a kitchen/breakfast area. This beautifully designed area offers a harmonious blend of style and functionality. Step into the gorgeous kitchen, with its modern built-in appliances, luxurious marble effect worktops, and sleek undermount sink.

The true highlight of this property is the living room space, seamlessly connecting the indoors with the outdoors. The bi-folding doors are a game-changer, flooding the space with natural light while providing a smooth transition to the outside. This feature not only enhances the aesthetic appeal of the room but also creates a sense of openness, allowing for easy entertainment and a

GROUND FLOOR 1ST FLOOR

Whilst every attempt has been made to ensure the accuracy of the floorplan contained their, measurements of donors, windows, romem and entry other items are approximate and not responsibility in steam for any error, omission or mis-statement. This plan is for illustrative purposes only and should be used as such by any prospective purchaser. The services, systems and appliances shown have not been tested and no guarantee as to their operability or efficiency can be given.