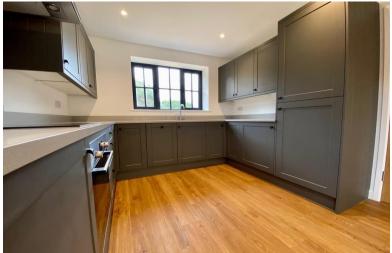

Moving on to the heart of this home, you'll find an expansive living space that seamlessly combines an open plan living room and a kitchen/breakfast area. This beautifully designed area offers a harmonious blend of style and functionality. Step into the gorgeous kitchen, with its modern built-in appliances, luxurious marble effect worktops, and sleek undermount sink.