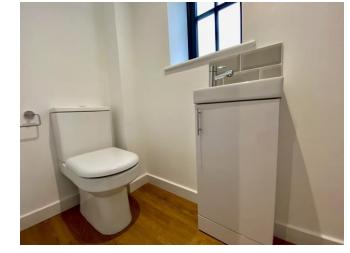

**MEASUREMENTS** 

WC - 1m x 1.9m (3'2" x 6'2")

Kitchen/breakfast area - 3m x 5.5m (9'8" x 18')

Living room - 5.5m x 5.5m (18' x 18')

Master bedroom - 3.2m x 3.2m (10'5" x 10'5")

Bedroom two - 3.2m x 3.2m (10'5" x 10'5")

## **FULL DESCRIPTION**

This stunning home boasts spacious and luxurious ground floor accommodation, perfect for comfortable living. As you enter through the large hallway, you'll immediately notice the convenience of a WC and storage cupboard, providing practicality and easy access for guests.