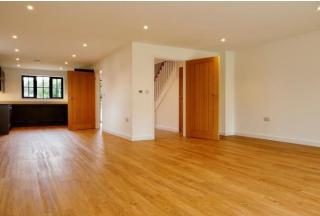

Moving on to the heart of this home, you'll find an expansive living space that seamlessly combines an open plan living room and a kitchen/breakfast area. This beautifully designed area offers a harmonious blend of style and functionality. Step into the gorgeous kitchen, with its modern built-in appliances, luxurious marble effect worktops, and sleek undermount sink.

The true highlight of this property is the living room space, seamlessly connecting the indoors with the outdoors. The bi-folding doors are a game-changer, flooding the space with natural light while providing a smooth transition to the outside. This feature not only enhances the aesthetic appeal of the room but also creates a sense of openness, allowing for easy entertainment and a