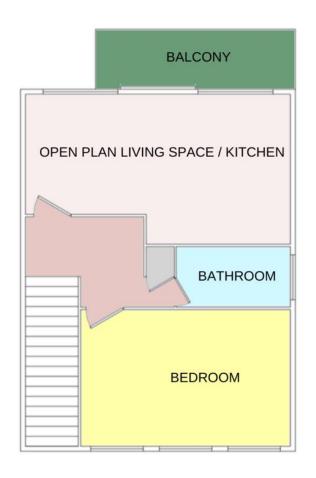

#### Entrance

Solid oak front door. Oak stairs leading to the first floor. Glass bricks to front. LED spots. Radiator. Storage cupboard. Doors leading to:

Lounge/Kitchen/Diner 5.41m x 3.43m

#### Kitchen area

A range of eye and base level units finished in high gloss effect with worktops over. Integrated electric oven, hob with extractor hood over, integrated washing machine, kickboard lighting and solid oak flooring. Space for fridge/freezer.

#### Bathroom

Three-piece shower suite comprising low-level WC, hand basin and large shower cubicle with glass screen. Tiled floor. Radiator. Double glazed window to side.

#### Bedroom 4.32m x 3.16m

Velux windows to front. Double glazed windows to front. Radiator. TV, internet and 'phone sockets. Carpeted.

#### Garden

Balcony from first-floor living accommodation downstairs to private garden backing onto the park. Access to the side and front via a private, lockable gate. To the front of the property is parking for two cars and a front garden currently laid to shingle.