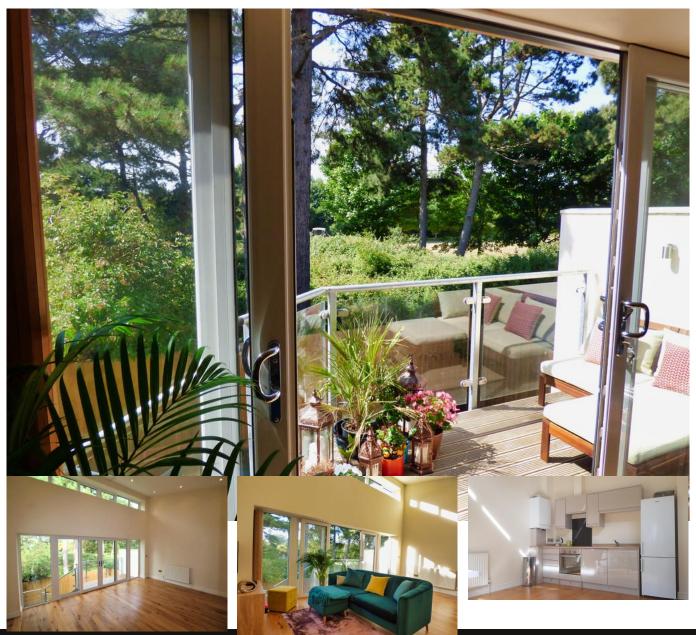

#### **DESCRIPTION**

This \*luxury\* mews style property, in a secluded setting, with views onto a park, full-length doors onto the balcony, private garden, spacious double bedroom, open plan living area, bathroom and garage. Conveniently located within easy reach of the seafront and town centre. Benefits include home gas heating, double glazing, home hub technology, high ceilings, glass-fronted balcony with views of the park, private gated garden and large garage with remote electric roller door. Solid oak doors, staircase, and flooring (bedroom is carpeted). Approximately 457sqft on the first floor with an area of 458sqft below as the garage....

#### Garden

Balcony from first-floor living accommodation downstairs to private garden backing onto the park. Access to the side and front via a private, lockable gate. To the front of the property is parking for two cars and a front garden currently laid to shingle.

#### Kitchen area

A range of eye and base level units finished in high gloss effect with worktops over. Integrated electric oven, hob with extractor hood over, integrated washing machine, kickboard lighting and solid oak flooring. Space for fridge/freezer.

#### Bedroom 4.32m x 3.16m

Velux windows to front. Double glazed windows to front. Radiator. TV, internet and 'phone sockets. Carpeted.