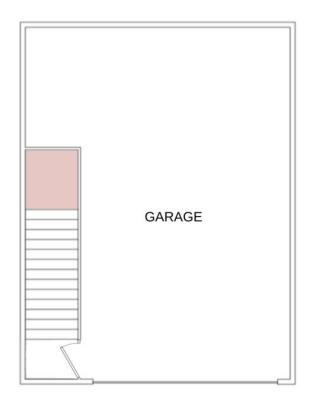

### Garage 7.2m x 5.45m

Hörmann electric roller door with remote control access. Large open space for storage, cars, workshop or gym. Full light, water and electric installed.