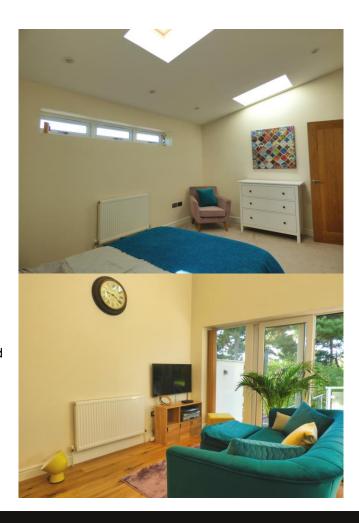

#### Bedroom 4.32m x 3.16m

Velux windows to front. Double glazed windows to front. Radiator. TV, internet and 'phone sockets. Carpeted.