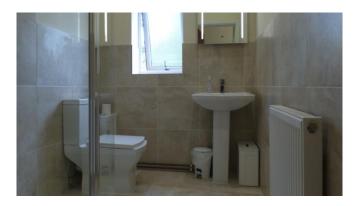

#### Bathroom

Three-piece shower suite comprising low-level WC, hand basin and large shower cubicle with glass screen. Tiled floor. Radiator. Double glazed window to side.