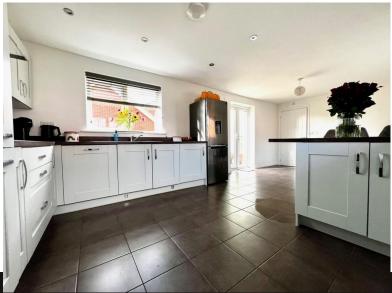

### **FULL DESCRIPTION**

This property comprises of the entrance hall that welcomes you with tiled flooring, leading to a lounge with french doors, a natural light filled dining room, and a modern kitchen/diner equipped with integrated appliances.