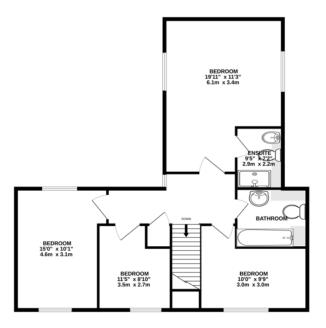

Upstairs, the first floor landing leads to four well-appointed bedrooms, including a master bedroom with dual aspect windows and an en-suite shower room. The family bathroom boasts a luxurious panel bath and contemporary fixtures.