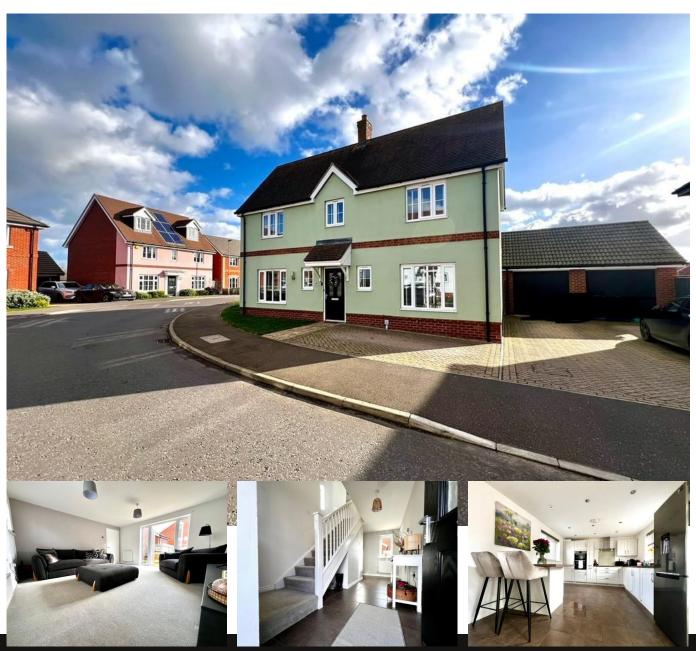

# Asking Price Of £485,000

Jackson & Co are proud to present this stunning four-bedroom detached family home nestled in the charming village of Holbrook, on the picturesque Shotley Peninsula, a short distance from Ipswich town center.

### **Property Features**

- Modern family home
- Garage & driveway
- Spacious living accomodation
- French door leading to the rear garden
- High specification kitchen with built in appliances

- Four generously sized bedrooms, providing plenty of space for the whole family
- Gas central heating & UPVC double glazed throughout
- Must view!

### **FULL DESCRIPTION**

This property comprises of the entrance hall that welcomes you with tiled flooring, leading to a lounge with french doors, a natural light filled dining room, and a modern kitchen/diner equipped with integrated appliances.

Upstairs, the first floor landing leads to four well-appointed bedrooms, including a master bedroom with dual aspect windows and an en-suite shower room. The family bathroom boasts a luxurious panel bath and contemporary fixtures.

Outside, the property offers off-road parking for multiple vehicles, a single garage, and a beautifully landscaped rear garden with a BBQ area. This home is a true gem for those

GROUND FLOOR 1ST FLOOR

Whilst every attempt has been made to ensure the accuracy of the floorplan contained here, measurements of doors, windows, romen and eny other tens are approximate and not responsibility is taken for any error, omission or mis-statement. This plan is for illustrative purposes only and should be used as such by any prospective purchaser. The services, systems and appliances shown have not been tested and no guarantee as to their operability or efficiency can be given.