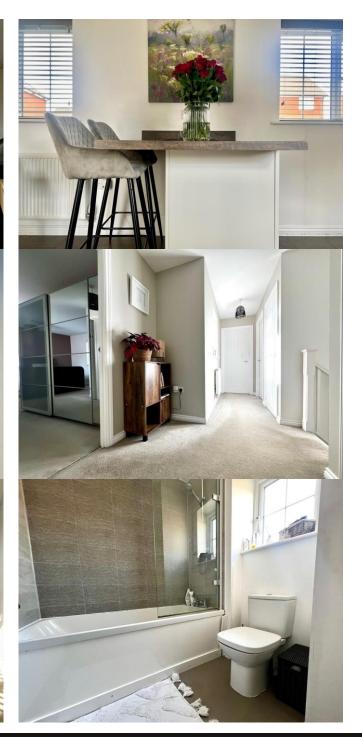

### **FULL DESCRIPTION**

This property comprises of the entrance hall that welcomes you with tiled flooring, leading to a lounge with french doors, a natural light filled dining room, and a modern kitchen/diner equipped with integrated appliances.

Upstairs, the first floor landing leads to four well-appointed bedrooms, including a master bedroom with dual aspect windows and an en-suite shower room. The family bathroom boasts a luxurious panel bath and contemporary fixtures.