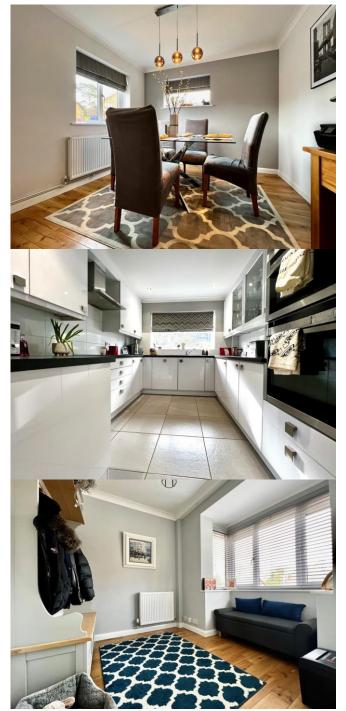

#### DESCRIPTION

Upon entering the property, you will be greeted by an impressive hallway with elegant oak flooring. From here, you can access the dining room, office/study, downstairs cloakroom, kitchen, and living area. The living area, located at the rear of the property, boasts the continuation of the oak flooring, a side window, and double French doors leading to the rear garden. The spacious dining room, positioned at the front of the home, offers a delightful space for entertaining guests, while the third reception room, also at the front, features a charming box bay window and could serve as an ideal home office or study. The downstairs cloakroom is conveniently equipped with a W.C and wash hand basin. The kitchen is a true highlight, meticulously presented to a high standard. It features a range of eye-catching eye and base level units, along with integrated appliances including a fridge/freezer, dishwasher, and washing machine. With a door leading to the side and rear garden, this kitchen effortlessly combines style and functionality.