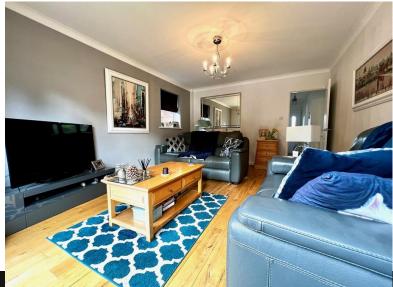

#### DESCRIPTION

Upon entering the property, you will be greeted by an impressive hallway with elegant oak flooring. From here, you can access the dining room, office/study, downstairs cloakroom, kitchen, and living area. The living area, located at the rear of the property, boasts the continuation of the oak flooring, a side window, and double French doors leading to the rear garden. The spacious dining room, positioned at the front of the home, offers a delightful space for entertaining guests, while the third reception room, also at the front, features a charming box bay window and could serve as an ideal home office or study. The downstairs cloakroom is conveniently equipped with a W.C and wash hand basin. The kitchen is a true highlight, meticulously presented to a high standard. It features a range of eye-catching eye and base level units, along with integrated appliances including a fridge/freezer, dishwasher, and washing machine. With a door leading to the side and rear garden, this kitchen effortlessly combines style and functionality.