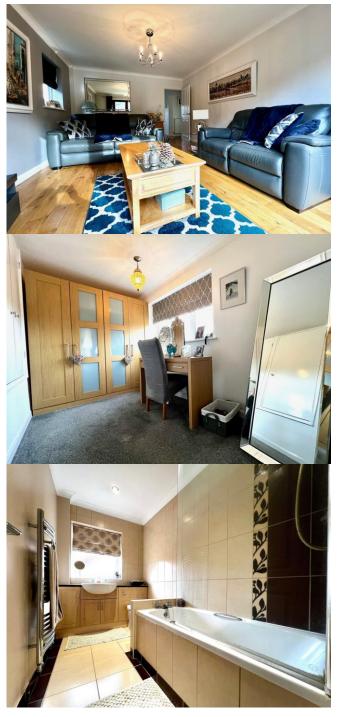

#### DESCRIPTION

Upon entering the property, you will be greeted by an impressive hallway with elegant oak flooring. From here, you can access the dining room, office/study, downstairs cloakroom, kitchen, and living area. The living area, located at the rear of the property, boasts the continuation of the oak flooring, a side window, and double French doors leading to the rear garden. The spacious dining room, positioned at the front of the home, offers a delightful space for entertaining guests, while the third reception room, also at the front, features a charming box bay window and could serve as an ideal home office or study. The downstairs cloakroom is conveniently equipped with a W.C and wash hand basin. The kitchen is a true highlight, meticulously presented to a high standard. It features a range of eye-catching eye and base level units, along with integrated appliances including a fridge/freezer, dishwasher, and washing machine. With a door leading to the side and rear garden, this kitchen effortlessly combines style and functionality.

Upstairs, the property boasts four generously sized bedrooms. The master bedroom, located at the rear, benefits from an en suite comprising a shower cubicle, wash hand basin, and W.C. The second and third bedrooms are also spacious double bedrooms, while the fourth bedroom is a versatile single bedroom currently utilized as a dressing room, complete with built-in wardrobe space. The family bathroom offers a wash hand basin with built-in storage, a W.C, and a bath with a shower overhead.