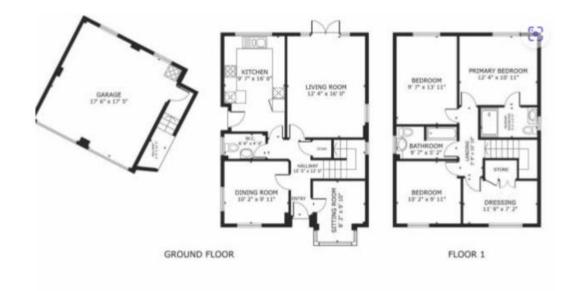

#### DESCRIPTION

Upon entering the property, you will be greeted by an impressive hallway with elegant oak flooring. From here, you can access the dining room, office/study, downstairs cloakroom, kitchen, and living area. The living area, located at the rear of the property, boasts the continuation of the oak flooring, a side window, and double French doors leading to the rear garden. The spacious dining room, positioned at the front of the home, offers a delightful space for entertaining guests, while the third reception room, also at the front, features a charming box bay window and could serve as an ideal home office or study. The downstairs cloakroom is conveniently equipped with a W.C and wash hand basin. The kitchen is a true highlight, meticulously presented to a high standard. It features a range of eye-catching eye and base level units, along with integrated appliances including a fridge/freezer, dishwasher, and washing machine. With a door leading to the side and rear garden, this kitchen effortlessly combines style and functionality.

Upstairs, the property boasts four generously sized bedrooms. The master bedroom, located at the rear, benefits from an en suite comprising a shower cubicle, wash hand basin, and W.C. The second and third bedrooms are also spacious double bedrooms, while the fourth bedroom is a versatile single bedroom currently utilized as a dressing room, complete with built-in wardrobe space. The family bathroom offers a wash hand basin with built-in storage, a W.C, and a bath with a shower overhead.

Externally, the property features a driveway with ample off-road parking for multiple vehicles, as well as a double garage providing over 300 sqft of space, perfect for a workshop or additional storage. The low maintenance tiered rear garden offers a tranquil retreat and can be accessed from the front via a side gate.