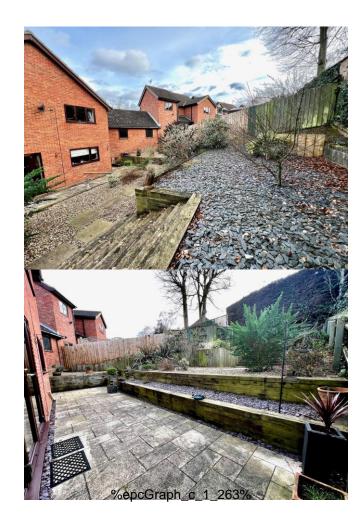

Externally, the property features a driveway with ample off-road parking for multiple vehicles, as well as a double garage providing over 300 sqft of space, perfect for a workshop or additional storage. The low maintenance tiered rear garden offers a tranquil retreat and can be accessed from the front via a side gate.