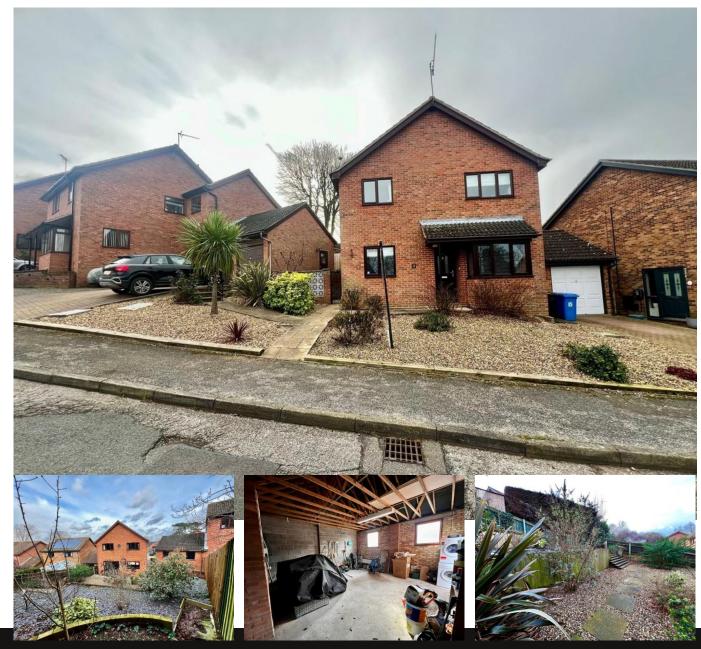

# Grantham Crescent Ipswich,

## £450,000 O.I.E.O

stunning four bedroom detached home, meticulously presented and situated in a prime location within walking distance to Ipswich town centre and the train station. This exceptional property offers a range of desirable features, including three reception rooms, a beautifully designed kitchen, four generously sized bedrooms, and a low maintenance rear garden.

Externally, the property features a driveway with ample off-road parking for multiple vehicles, as well as a double garage providing over 300 sqft of space, perfect for a workshop or additional storage. The low maintenance tiered rear garden offers a tranquil retreat and can be accessed from the front via a side gate.