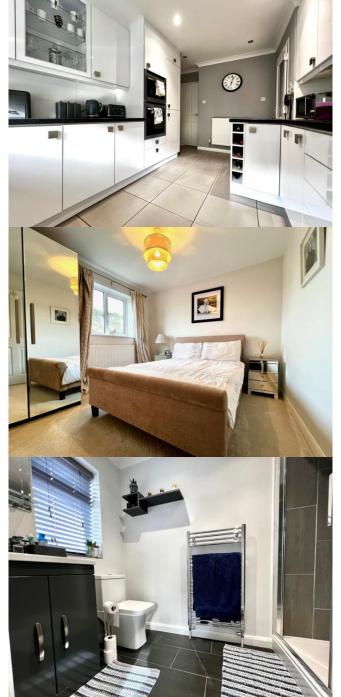

#### DESCRIPTION

Upon entering the property, you will be greeted by an impressive hallway with elegant oak flooring. From here, you can access the dining room, office/study, downstairs cloakroom, kitchen, and living area. The living area, located at the rear of the property, boasts the continuation of the oak flooring, a side window, and double French doors leading to the rear garden. The spacious dining room, positioned at the front of the home, offers a delightful space for entertaining guests, while the third reception room, also at the front, features a charming box bay window and could serve as an ideal home office or study. The downstairs cloakroom is conveniently equipped with a W.C and wash hand basin. The kitchen is a true highlight, meticulously presented to a high standard. It features a range of eye-catching eye and base level units, along with integrated appliances including a fridge/freezer, dishwasher, and washing machine. With a door leading to the side and rear garden, this kitchen effortlessly combines style and functionality.

Upstairs, the property boasts four generously sized bedrooms. The master bedroom, located at the rear, benefits from an en suite comprising a shower cubicle, wash hand basin, and W.C. The second and third bedrooms are also spacious double bedrooms, while the fourth bedroom is a versatile single bedroom currently utilized as a dressing room, complete with built-in wardrobe space. The family bathroom offers a wash hand basin with built-in storage, a W.C, and a bath with a shower overhead.