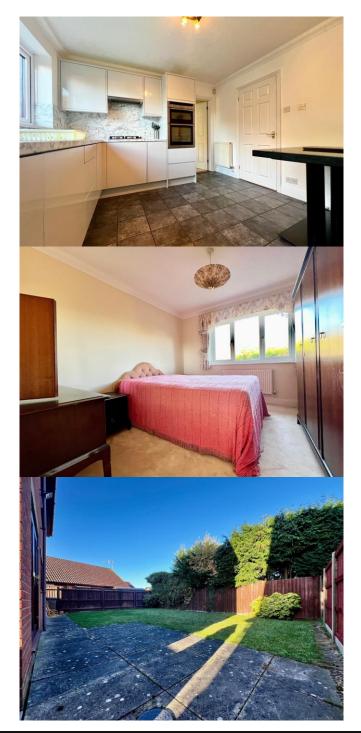

Dining Room -  $3.2536 \times 2.9422$  ( $10'8'' \times 9'7''$ ) - Radiator and double glazed patio doors to rear garden

Kitchen / Breakfast Room -  $3.2911 \times 3.2280$  ( $10'9'' \times 10'7''$ ) - This room can be accessed from both the entrance hallway and the dining room. Comprising of plenty of wall and base cupboards and work-surfaces oven & hob.

En-Suite - 1.9843 x 1.5201 (6'6" x 4'11") - Double glazed window to front, shower cubicle, pedestal wash hand-basin, low flush W.C. and heated towel rail.

Bedroom Two -  $3.3626 \times 3.0191 (11'0" \times 9'10")$  - Double glazed window to rear, aerial and phone point and radiator.

Bedroom Three -  $3.2977 \times 3.0691 (10'9" \times 10'0")$  - Double glazed window to rear, aerial and phone point and radiator.

Bathroom -  $2.1561 \times 1.9840$  (7'0"  $\times$  6'6") - Double glazed window to side, panelled bath with separate taps and shower mixer attachment, low flush W,C., pedestal wash hand-basin and radiator.

Rear Garden -Fully enclosed unoverlooked garden, laid to lawn with block paved patio area shed to remain

Garage - 6.3902 x 2.6829 (20'11" x 8'9") - Longer than average garage, up and over door, Ample parking on the driveway.