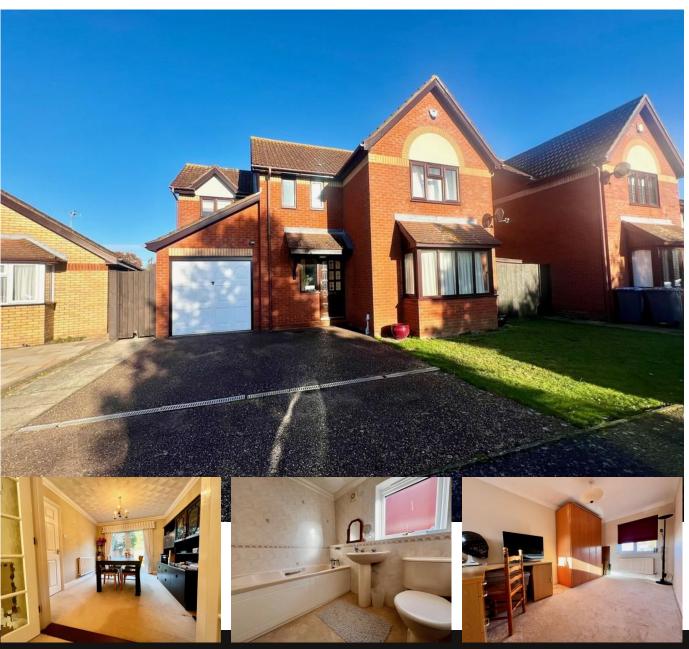

## Broke Hall Gardens

Ipswich, IP3

£495,000

A truly substantial four double bedroom family property in one of east Ipswich's most sought after locations. The property is less than 200 yards to a selection of local shops including a co-op and the nearest bus stop, Copleston High School and Broke Hall County Primary catchment area. With Rushmere Heath and Golf Course, Ipswich Hospital and the Nuffield Hospital a few roads away.

## **DESCRIPTION**

Entrance Hall -  $3.7535 \times 1.6507$  ( $12'3" \times 5'4"$ ) - Bright and welcoming front entrance hall under-stairs cupboard, stairs rising to first floor, double glazed window and door to the front, sliding doors to the lounge and doors to kitchen and cloakroom W,C.

Lounge -  $6.6636 \times 3.7466 (21'10" \times 12'3")$  - Entrance is through sliding doors maximising the space from the entrance hall. Double glazed square bay window, feature fireplace with electric fire, wall-lights, two radiators, aerial and phone point and double doors with glass panels leading to dining room.

Dining Room -  $3.2536 \times 2.9422$  ( $10'8'' \times 9'7''$ ) - Radiator and double glazed patio doors to rear garden

Kitchen / Breakfast Room -  $3.2911 \times 3.2280$  ( $10'9'' \times 10'7''$ ) - This room can be accessed from both the entrance hallway and the dining room. Comprising of plenty of wall and base cupboards and work-surfaces oven & hob.

En-Suite - 1.9843 x 1.5201 (6'6" x 4'11") - Double glazed window to front, shower cubicle, pedestal wash hand-basin, low flush W.C. and heated towel rail.

Bedroom Two -  $3.3626 \times 3.0191 (11'0" \times 9'10")$  - Double glazed window to rear, aerial and phone point and radiator.

Bedroom Three -  $3.2977 \times 3.0691 (10'9" \times 10'0")$  - Double glazed window to rear, aerial and phone point and radiator.

Bathroom -  $2.1561 \times 1.9840$  (7'0"  $\times$  6'6") - Double glazed window to side, panelled bath with separate taps and shower mixer attachment, low flush W,C., pedestal wash hand-basin and radiator.