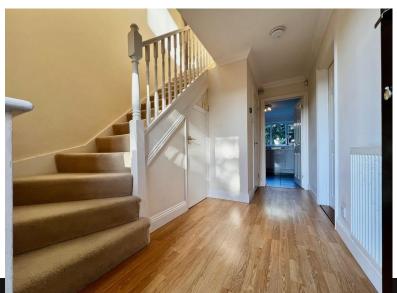

## **DESCRIPTION**

Entrance Hall -  $3.7535 \times 1.6507$  ( $12'3" \times 5'4"$ ) - Bright and welcoming front entrance hall under-stairs cupboard, stairs rising to first floor, double glazed window and door to the front, sliding doors to the lounge and doors to kitchen and cloakroom W,C.

Cloakroom W.C. - Pedestal wash hand-basin, low flush W.C, and radiator.

Landing - Doors to bedrooms one, two and three, bathroom and access to the loft.

Bedroom One -  $4.9275 \times 3.7016 (16'1'' \times 12'1'')$  - Double glazed window to front, radiator, aerial and phone point and door to en-suite.