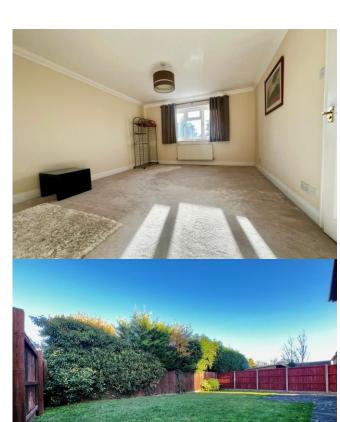

Lounge -  $6.6636 \times 3.7466 (21'10" \times 12'3")$  - Entrance is through sliding doors maximising the space from the entrance hall. Double glazed square bay window, feature fireplace with electric fire, wall-lights, two radiators, aerial and phone point and double doors with glass panels leading to dining room.

Rear Garden -Fully enclosed unoverlooked garden, laid to lawn with block paved patio area shed to remain

Garage - 6.3902 x 2.6829 (20'11" x 8'9") - Longer than average garage, up and over door, Ample parking on the driveway.