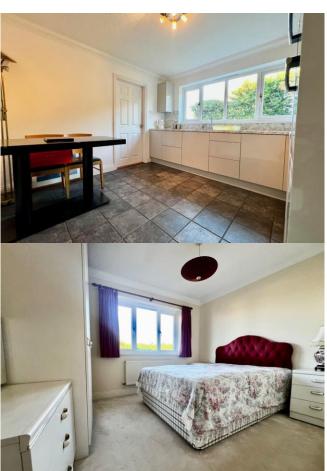

Dining Room -  $3.2536 \times 2.9422$  ( $10'8'' \times 9'7''$ ) - Radiator and double glazed patio doors to rear garden

Kitchen / Breakfast Room -  $3.2911 \times 3.2280$  ( $10'9'' \times 10'7''$ ) - This room can be accessed from both the entrance hallway and the dining room. Comprising of plenty of wall and base cupboards and work-surfaces oven & hob.

One and a half sink bowl drainer unit with mixer tap, radiator and double glazed window overlooking the garden and door to the utility room. Tiled splash-back and tiled floor. Wall-lights.

Utility Room - 2.4693 x 1.7781 (8'1" x 5'10") - Comprising of base units and work-surfaces with

Cloakroom W.C. - Pedestal wash hand-basin, low flush W.C, and radiator.

Landing - Doors to bedrooms one, two and three, bathroom and access to the loft.

Bedroom One -  $4.9275 \times 3.7016 (16'1'' \times 12'1'')$  - Double glazed window to front, radiator, aerial and phone point and door to en-suite.

En-Suite - 1.9843 x 1.5201 (6'6" x 4'11") - Double glazed window to front, shower cubicle, pedestal wash hand-basin, low flush W.C. and heated towel rail.

Bedroom Two -  $3.3626 \times 3.0191 (11'0" \times 9'10")$  - Double glazed window to rear, aerial and phone point and radiator.

Bedroom Three -  $3.2977 \times 3.0691 (10'9" \times 10'0")$  - Double glazed window to rear, aerial and phone point and radiator.

Bathroom -  $2.1561 \times 1.9840$  (7'0"  $\times$  6'6") - Double glazed window to side, panelled bath with separate taps and shower mixer attachment, low flush W,C., pedestal wash hand-basin and radiator.