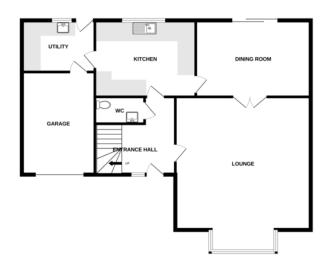

## **DESCRIPTION**

Entrance Hall -  $3.7535 \times 1.6507$  ( $12'3" \times 5'4"$ ) - Bright and welcoming front entrance hall under-stairs cupboard, stairs rising to first floor, double glazed window and door to the front, sliding doors to the lounge and doors to kitchen and cloakroom W,C.

Lounge -  $6.6636 \times 3.7466 (21'10" \times 12'3")$  - Entrance is through sliding doors maximising the space from the entrance hall. Double glazed square bay window, feature fireplace with electric fire, wall-lights, two radiators, aerial and phone point and double doors with glass panels leading to dining room.

Dining Room -  $3.2536 \times 2.9422$  ( $10'8'' \times 9'7''$ ) - Radiator and double glazed patio doors to rear garden

Kitchen / Breakfast Room -  $3.2911 \times 3.2280$  ( $10'9'' \times 10'7''$ ) - This room can be accessed from both the entrance hallway and the dining room. Comprising of plenty of wall and base cupboards and work-surfaces oven & hob.

One and a half sink bowl drainer unit with mixer tap, radiator and double glazed window overlooking the garden and door to the utility room. Tiled splash-back and tiled floor. Wall-lights.

Utility Room - 2.4693 x 1.7781 (8'1" x 5'10") - Comprising of base units and work-surfaces with

space and plumbing for washing machine and dryer or fridge/freezer. Double glazed door and window to rear garden and internal door to garage. Stainless steel sink bowl and drainer. Extractor fan. Tiled splash-back and floor.

Cloakroom W.C. - Pedestal wash hand-basin, low flush W.C, and radiator.

Landing - Doors to bedrooms one, two and three, bathroom and access to the loft.

Bedroom One -  $4.9275 \times 3.7016 (16'1'' \times 12'1'')$  - Double glazed window to front, radiator, aerial and phone point and door to en-suite.

GROUND FLOOR 1ST FLOOR

Whist very attempt has been made to ensure the accuracy of the feorpian contained here, measurements of dons, windown, rooms and may other items are approximate and not responsibility is taken for any error, omission or mis-statement. This plan is for illustrative purposes only and should be used as such by any prospective purchaser. The splan is for illustrative purposes only and should be used as such by any prospective purchaser. The splan is for illustrative purpose only and should be used as such by any prospective purchaser. The splan is for illustrative purpose only and should be used as such by any many control of the splan in the splan in the splan is the splan in the splan in the splan in the splan is the splan in the splan in