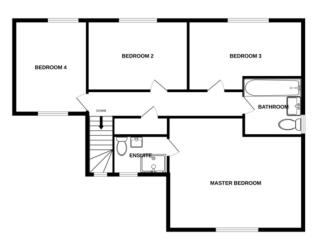

Cloakroom W.C. - Pedestal wash hand-basin, low flush W.C, and radiator.

Landing - Doors to bedrooms one, two and three, bathroom and access to the loft.

Bedroom One -  $4.9275 \times 3.7016 (16'1'' \times 12'1'')$  - Double glazed window to front, radiator, aerial and phone point and door to en-suite.

En-Suite - 1.9843 x 1.5201 (6'6" x 4'11") - Double glazed window to front, shower cubicle, pedestal wash hand-basin, low flush W.C. and heated towel rail.

Bedroom Two -  $3.3626 \times 3.0191 (11'0" \times 9'10")$  - Double glazed window to rear, aerial and phone point and radiator.

Bedroom Three -  $3.2977 \times 3.0691 (10'9" \times 10'0")$  - Double glazed window to rear, aerial and phone point and radiator.

Bathroom -  $2.1561 \times 1.9840$  (7'0"  $\times$  6'6") - Double glazed window to side, panelled bath with separate taps and shower mixer attachment, low flush W,C., pedestal wash hand-basin and radiator.

GROUND FLOOR 1ST FLOOR

Whist very attempt has been made to ensure the accuracy of the feorpian contained here, measurements of dons, windown, rooms and may other items are approximate and not responsibility is taken for any error, omission or mis-statement. This plan is for illustrative purposes only and should be used as such by any prospective purchaser. The splan is for illustrative purposes only and should be used as such by any prospective purchaser. The splan is for illustrative purpose only and should be used as such by any prospective purchaser. The splan is for illustrative purpose only and should be used as such by any many control of the splan in the splan in the splan is the splan in the splan in the splan in the splan is the splan in the splan in