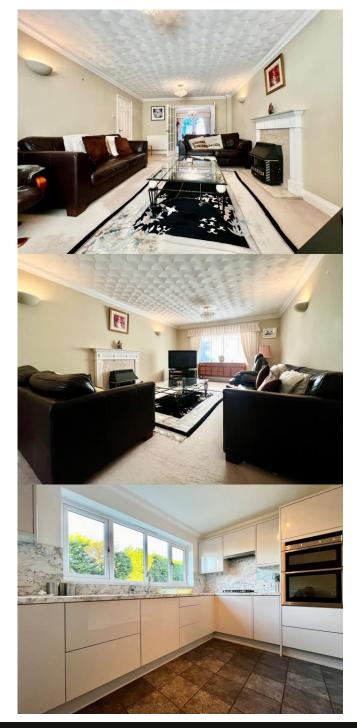

Lounge -  $6.6636 \times 3.7466 (21'10" \times 12'3")$  - Entrance is through sliding doors maximising the space from the entrance hall. Double glazed square bay window, feature fireplace with electric fire, wall-lights, two radiators, aerial and phone point and double doors with glass panels leading to dining room.

Dining Room -  $3.2536 \times 2.9422$  ( $10'8'' \times 9'7''$ ) - Radiator and double glazed patio doors to rear garden

Kitchen / Breakfast Room -  $3.2911 \times 3.2280$  ( $10'9'' \times 10'7''$ ) - This room can be accessed from both the entrance hallway and the dining room. Comprising of plenty of wall and base cupboards and work-surfaces oven & hob.