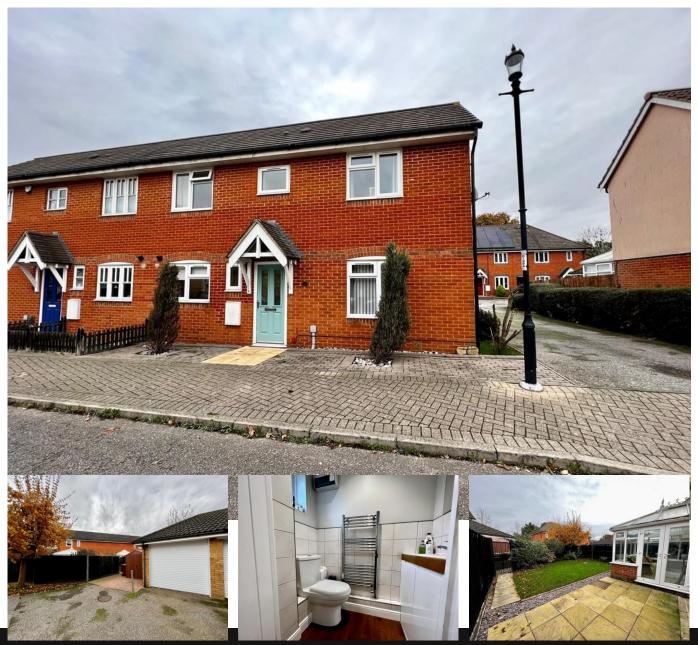

# Damselfly Road

Ipswich, IP3 9TS

£265,000

Nicely presented two double bedroom semi detached house situated on the much sought after Ravenswood development offering good access out to the A14 commuter trunk road benefits from garage and allocated parking to the rear. As agents, we recommend the earliest possible internal viewing to appreciate the quality of accommodation on offer which comprises entrance hall, ground floor cloakroom, dual aspect lounge, conservatory, kitchen, first floor landing, two double bedrooms, and bathroom.

## **Property Features**

- Two double bedrooms
- Garage & Parking

Cloakroom

- Conservatory
- Must be viewed

## Outside

The front of the property has stone bedding. There is a communal driveway to the side which leads to the off road parking and garage. There is a gate leading to the rear garden which has brick wall borders, predominantly laid to lawn with patio area.