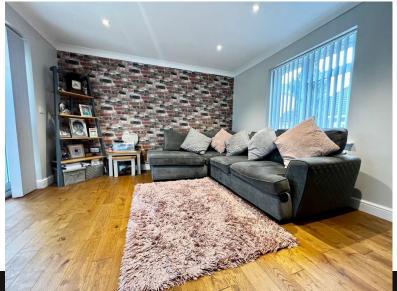

#### Entance

Front aspect door into entrance hall. Entrance hall with radiator, stairs to first floor, door through to;

Lounge/Diner 3.91m (12'10") x 3.63m (11'11") Front aspect window, rear aspect patio doors, radiator, under stairs cupboard.