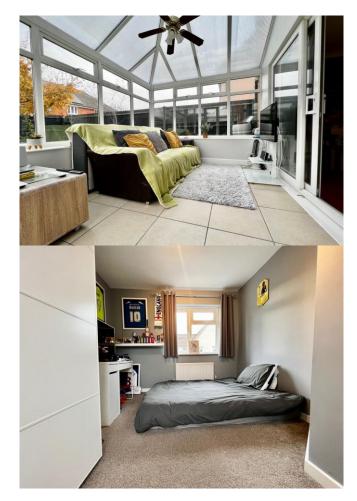

## Conservatory

Upvc double glazed construction doors to rear garden

Kitchen 3.84m (12'7") x 1.93m (6'4")

Kitchen comprising matching base & eye level fitted units, work surface with integrated sink & drainer, integrated oven and hob with extractor unit over, space for washing machine, space for fridge/freezer, splash back tiling, front aspect window, rear aspect door to garden and radiator.

## W/C

Low level w/c, wash basin with splash back, radiator.

Master Bedroom 3.00m (9'10") x 2.87m (9'5" to wardrobes) Front aspect window, radiator, fitted wardrobes

Bedroom Two 3.63m (11'11") x 2.82m (9'3") Front & rear aspect windows, radiator.