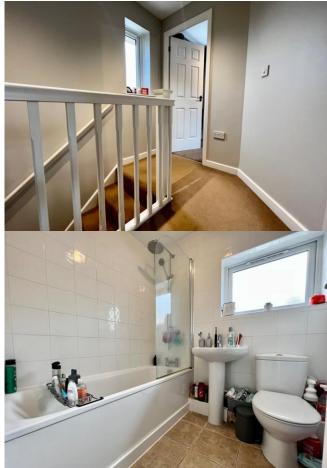

#### Bathroom

Suite comprising low level w/c, pedestal wash basin, bath tub with mixer shower over, radiator, front aspect window, splash back tiling.