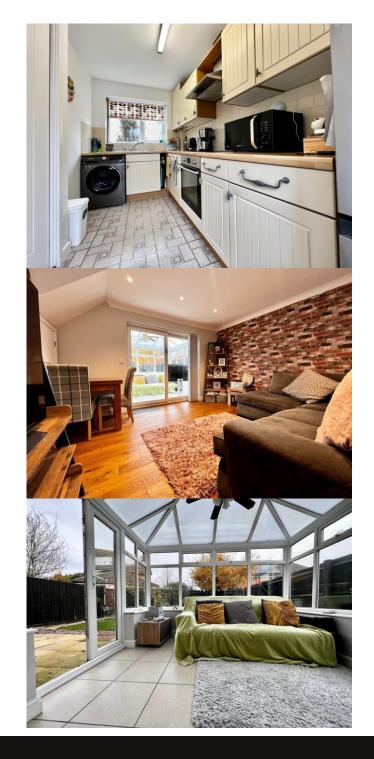

## Conservatory

Upvc double glazed construction doors to rear garden

Kitchen 3.84m (12'7") x 1.93m (6'4")

Kitchen comprising matching base & eye level fitted units, work surface with integrated sink & drainer, integrated oven and hob with extractor unit over, space for washing machine, space for fridge/freezer, splash back tiling, front aspect window, rear aspect door to garden and radiator.