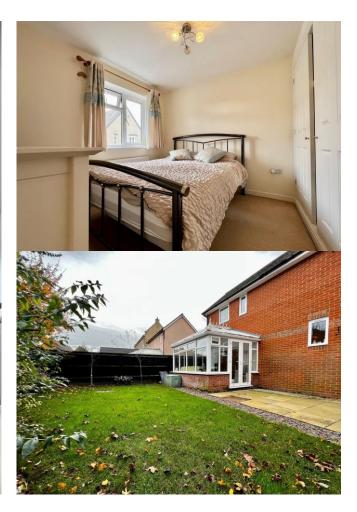

## W/C

Low level w/c, wash basin with splash back, radiator.

Master Bedroom 3.00m (9'10") x 2.87m (9'5" to wardrobes) Front aspect window, radiator, fitted wardrobes

Bedroom Two 3.63m (11'11") x 2.82m (9'3") Front & rear aspect windows, radiator.

## Outside

The front of the property has stone bedding. There is a communal driveway to the side which leads to the off road parking and garage. There is a gate leading to the rear garden which has brick wall borders, predominantly laid to lawn with patio area.