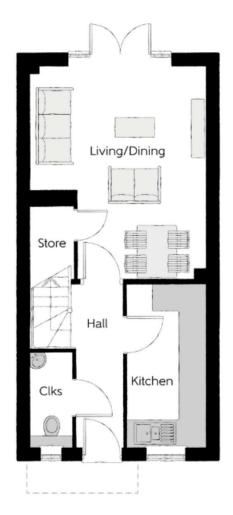

### **MEASUREMENTS:**

Kitchen - 3.720m x 1.799m 12'3" x 5'11" Living/Dining - 4.915m x 3.992m 16'2" x 13'1" (max) (max) (max) (max)

Cloakroom - 2.164m x 0.937m 7'1" x 3'1"

Bedroom 2 - 3.993m x 3.162m 13'1" x 10'5"