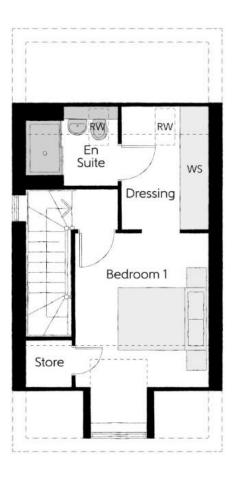

### **MEASUREMENTS:**

Kitchen - 3.720m x 1.799m 12'3" x 5'11" Living/Dining - 4.915m x 3.992m 16'2" x 13'1" (max) (max) (max) (max)

Cloakroom - 2.164m x 0.937m 7'1" x 3'1"

Bedroom 2 - 3.993m x 3.162m 13'1" x 10'5"

Bedroom 3 - 3.992m x 2.164m 13'1" x 7'1"

Bathroom - 2.150m x 1.875m 7'1" x 6'2"

Bedroom 1 - 4.366m x 2.936m 14'4" x 9'8"

Dressing - 2.720m x 1.898m 8'11" x 6'3"

Bedroom 1 En Suite - 2.006m x 1.732m 6'7" x 5'8"