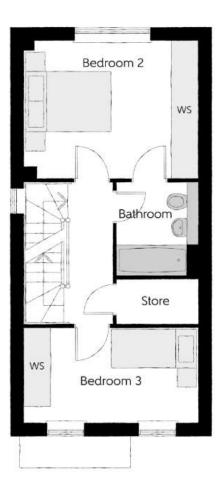

### **MEASUREMENTS:**

Kitchen - 3.720m x 1.799m 12'3" x 5'11" Living/Dining - 4.915m x 3.992m 16'2" x 13'1" (max) (max) (max) (max)

Cloakroom - 2.164m x 0.937m 7'1" x 3'1"

Bedroom 2 - 3.993m x 3.162m 13'1" x 10'5"

Bedroom 3 - 3.992m x 2.164m 13'1" x 7'1"

Bathroom - 2.150m x 1.875m 7'1" x 6'2"

Bedroom 1 - 4.366m x 2.936m 14'4" x 9'8"

Dressing - 2.720m x 1.898m 8'11" x 6'3"

Bedroom 1 En Suite - 2.006m x 1.732m 6'7" x 5'8"