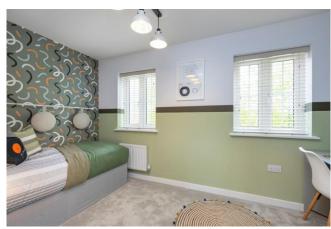

### **MEASUREMENTS:**

Kitchen - 3.720m x 1.799m 12'3" x 5'11" Living/Dining - 4.915m x 3.992m 16'2" x 13'1" (max) (max) (max) (max)

Cloakroom - 2.164m x 0.937m 7'1" x 3'1"

Bedroom 2 - 3.993m x 3.162m 13'1" x 10'5"

Bedroom 3 - 3.992m x 2.164m 13'1" x 7'1"

Bathroom - 2.150m x 1.875m 7'1" x 6'2"

Bedroom 1 - 4.366m x 2.936m 14'4" x 9'8"

Dressing - 2.720m x 1.898m 8'11" x 6'3"

Bedroom 1 En Suite - 2.006m x 1.732m 6'7" x 5'8"