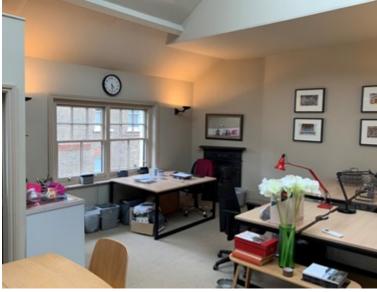

The studio offices benefit from their own entrance off Edgerton Garden Mews with a staircase leading up to the first floor. The room benefits from a double height ceiling with some timber beams and is arranged as an open plan with the benefit of comfort cooling.

### **AMENITIES**

- Central heating
- 24 hour access
- Fully carpeted
- Self contained
- WC
- Comfort cooling