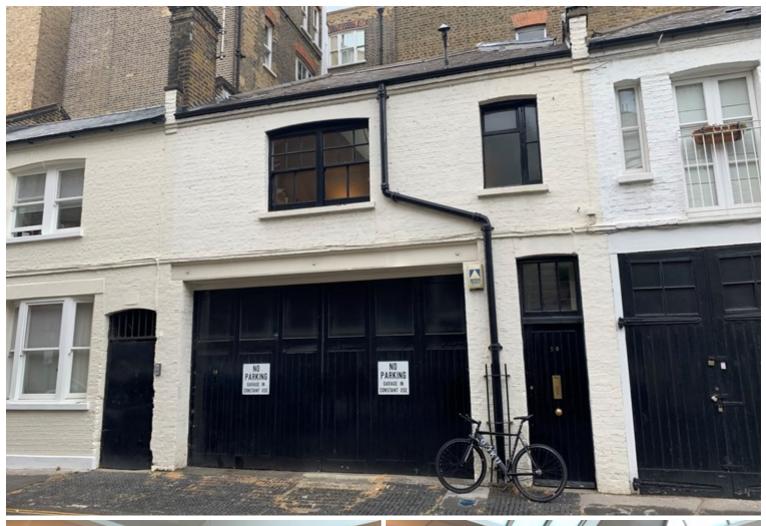

#### **1** DESCRIPTION

The building is on the north side of the mews close to the junction with Yeomans Row and Brompton Road. The area is well served by restaurants and shops and is within close walking distance of Knightsbridge Underground (Piccadilly line).

The studio offices benefit from their own entrance off Edgerton Garden Mews with a staircase leading up to the first floor. The room benefits from a double height ceiling with some timber beams and is arranged as an open plan with the benefit of comfort cooling.