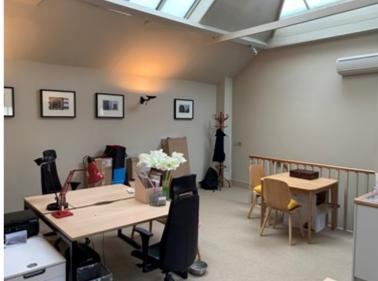

The studio offices benefit from their own entrance off Edgerton Garden Mews with a staircase leading up to the first floor. The room benefits from a double height ceiling with some timber beams and is arranged as an open plan with the benefit of comfort cooling.

### **AMENITIES**

- Central heating
- 24 hour access
- Fully carpeted
- Self contained
- WC
- Comfort cooling