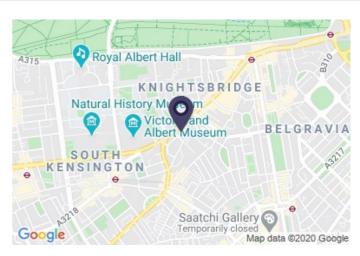

#### **1** DESCRIPTION

The building is on the north side of the mews close to the junction with Yeomans Row and Brompton Road. The area is well served by restaurants and shops and is within close walking distance of Knightsbridge Underground (Piccadilly line).