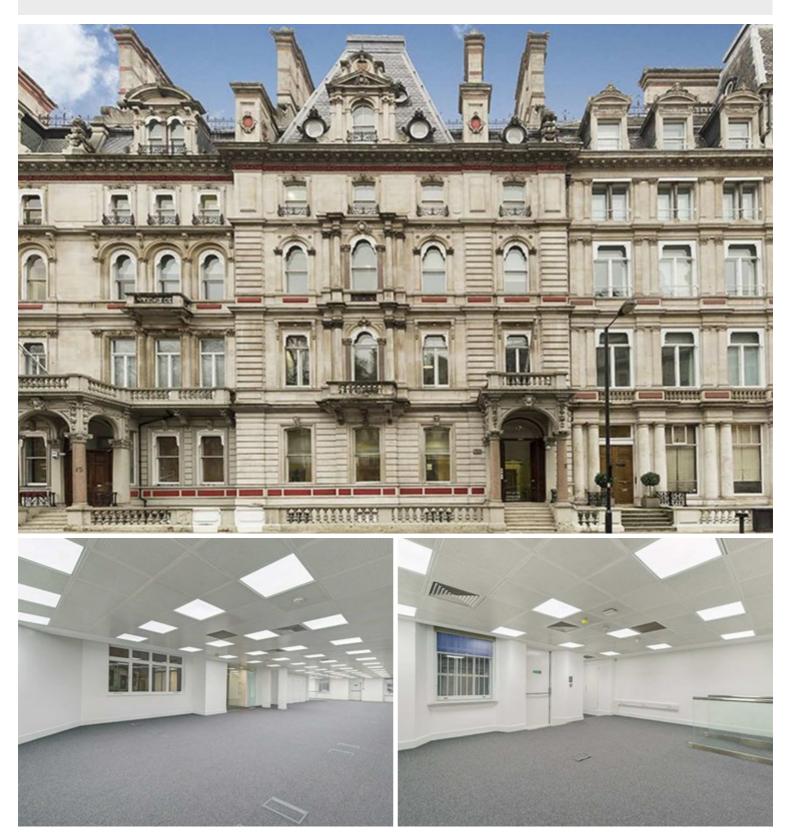

### **O** DESCRIPTION

The office building is well maintained and has a large lobby area with a commissionaire. The main reception was recently refurbished to provide a light, contemporary waiting area for clients and visitors to the building. The office space is situated on the lower ground floor and comprises approximately 2,900 sq ft. This accommodation provides affordable office space in the prestigious Grosvenor Gardens, a stones throw from Victoria Station.

#### **AMENITIES**

- Air-Conditioning
- Commissionaire
- Demised Kitchen
- Passenger Lift
- Cat II Lighting
- Raised Floors
- Impressive Reception Lobby
- Shared Shower Facilities