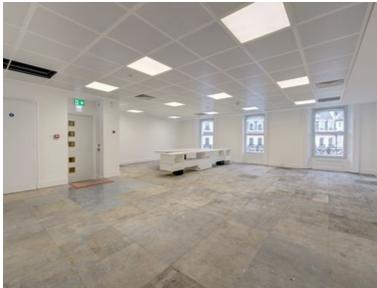

### **O** DESCRIPTION

The office building is presently undergoing a refurbishment which, when completed in Q2 2022 will provide bright open plan office floors with superb views over Grosvenor Gardens to the front and The Goring Hotel to the rear. The large and contemporary manned reception provide a light and welcoming arrival experience for your guests, and leads to two separate lift cores. WCs and showers are located within the common parts.