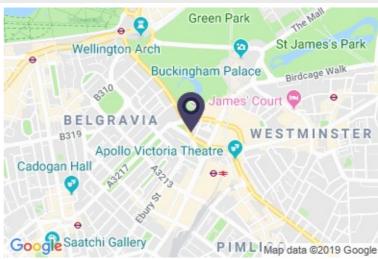

15-17 itself is located on the north side of the Gardens at its junction with Beeston Place, and is a 3 minute walk to Victoria Station and the superb amenity offerings of both Nova and the streets of South Belgravia. The green spaces of Grosvenor Gardens itself are directly opposite.