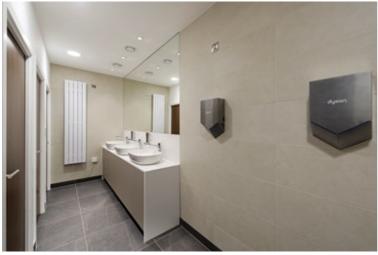

### **O** DESCRIPTION

The office building is presently undergoing a refurbishment which, when completed in Q2 2022 will provide bright open plan office floors with superb views over Grosvenor Gardens to the front and The Goring Hotel to the rear. The large and contemporary manned reception provide a light and welcoming arrival experience for your guests, and leads to two separate lift cores. WCs and showers are located within the common parts.

## **AMENITIES**

- Air-Conditioning
- Commissionaire
- Demised Kitchen
- Passenger Lift
- Cat II Lighting
- Raised Floors
- Impressive Reception
- Lobby
- Excellent Transport Links
- Shared Shower Facilities