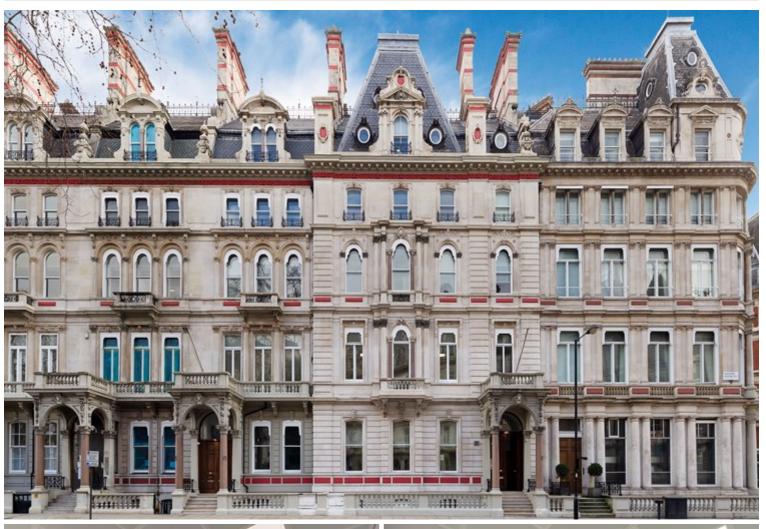

# 15-17 GROSVENOR GARDENS, LONDON SW1W 0BD

OFFICES TO RENT | 891 - 6,261 SQ FT | £59.50 - £77.50 PER SQ FT.

## 15-17 GROSVENOR GARDENS, LONDON SW1W 0BD

15-17 itself is located on the north side of the Gardens at its junction with Beeston Place, and is a 3 minute walk to Victoria Station and the superb amenity offerings of both Nova and the streets of South Belgravia. The green spaces of Grosvenor Gardens itself are directly opposite.