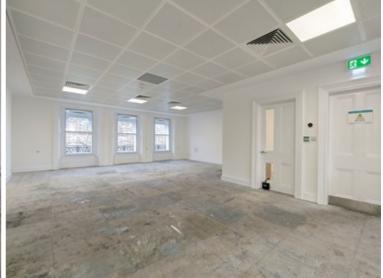

### **O** DESCRIPTION

The office building is presently undergoing a refurbishment which, when completed in Q2 2022 will provide bright open plan office floors with superb views over Grosvenor Gardens to the front and The Goring Hotel to the rear. The large and contemporary manned reception provide a light and welcoming arrival experience for your guests, and leads to two separate lift cores. WCs and showers are located within the common parts.