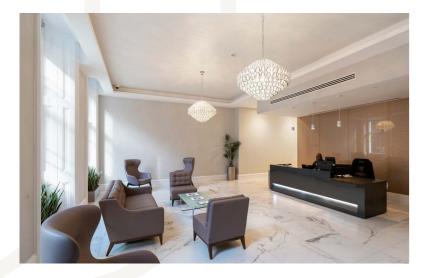

## Superb modern offices with views over Grosvenor Gardens and The Goring Hotel

The large newly refurbished manned reception provides a light and welcoming arrival experience for your guests, and leads to two separate lifts. The office floors benefit from excellent natural light and offer the opportunity to create a vibrant and engaging working environment for your business.

# Specification

Commissionaire

Demised kitchen in some suites

LED lighting

Raised floors

 $\propto$ 

Shower facilities

Excellent transport links