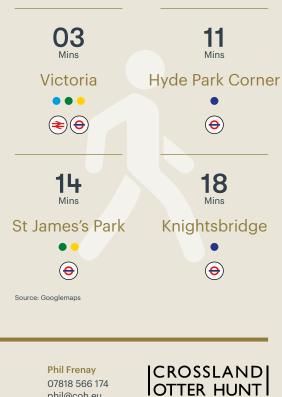

The building itself is located on the north side of the gardens at its junction with Beeston Place, and is a 3 minute walk to Victoria Station and the superb amenity offerings of both Nova and the streets of South Belgravia. The green spaces of Grosvenor Gardens itself are directly opposite.