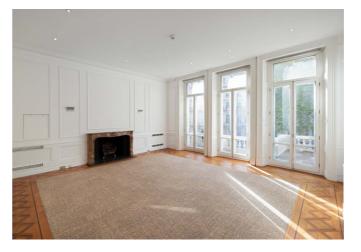

## Superb modern offices with views over Grosvenor Gardens and The Goring Hotel

The large newly refurbished manned reception provides a light and welcoming arrival experience for your guests, and leads to two separate lifts. The office floors benefit from excellent natural light and offer the opportunity to create a vibrant and engaging working environment for your business.