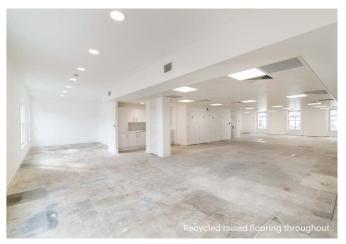

## Superb modern offices with views over Grosvenor Gardens and The Goring Hotel

The large newly refurbished manned reception provides a light and welcoming arrival experience for your guests, and leads to two separate lifts. The office floors benefit from excellent natural light and offer the opportunity to create a vibrant and engaging working environment for your business.

# Specification

Commissionaire

Demised kitchen in some suites

LED lighting

Raised floors

 $\propto$ 

Shower facilities

Excellent transport links