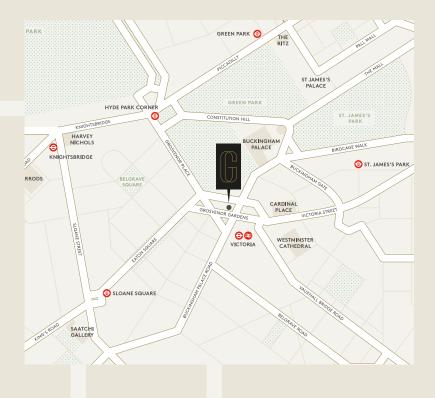

## Victoria is one of London's finest locations

Victoria is one of London's most desirable working locations, it's a hub of international companies, world-class amenities and excellent transport connections.

The building itself is located on the north side of the gardens at its junction with Beeston Place, and is a 3 minute walk to Victoria Station and the superb amenity offerings of both Nova and the streets of South Belgravia. The green spaces of Grosvenor Gardens itself are directly opposite.