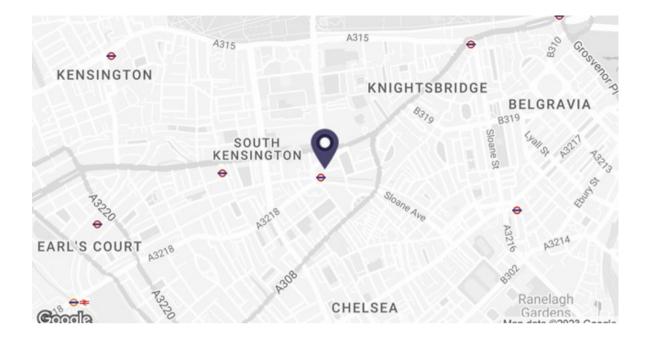

Located a one minute walk from South Kensington Underground station (District & Circle line), in addition there are a number of bus routes providing services throughout London. The surrounding streets of South Kensington provide a wealth of popular eateries, bars and access to many shops.