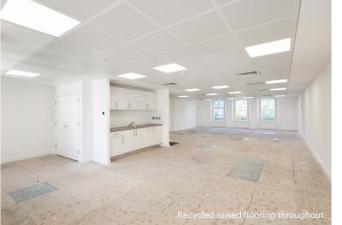

# Superb modern offices with views over Grosvenor Gardens and The Goring Hotel

The building has been extensively refurbished, while retaining the period features throughout. The large manned reception leads you to the lift which access each of the floors. The office floors benefit from excellent natural light and fantastic floor to ceiling heights, offering the opportunity to create a vibrant working environment for your business.

# **Specification**

Air-Conditioning

Commissionaire

Demised kitchen in some suites

LED lighting

Raised floors

Shower facilities

Bike racks

## The Space