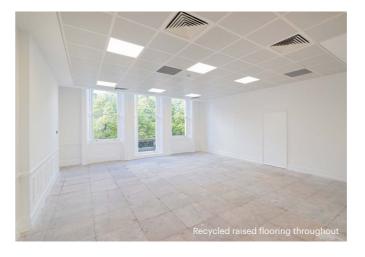

# Superb modern offices with views over Grosvenor Gardens and The Goring Hotel

The building has been extensively refurbished, while retaining the period features throughout. The large manned reception leads you to the lift which access each of the floors. The office floors benefit from excellent natural light and fantastic floor to ceiling heights, offering the opportunity to create a vibrant working environment for your business.

# **Specification**

Air-Conditioning

Commissionaire

Demised kitchen in some suites

LED lighting

Raised floors

Shower facilities

Bike racks

## The Space