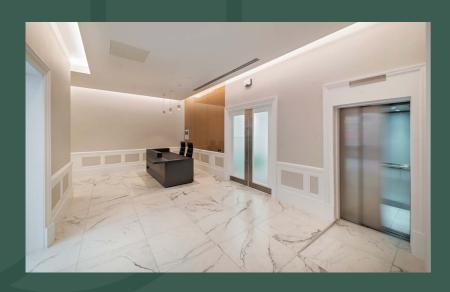

# Superb modern offices with views over Grosvenor Gardens and The Goring Hotel

The building has been extensively refurbished, while retaining the period features throughout. The large manned reception leads you to the lift which access each of the floors. The office floors benefit from excellent natural light and fantastic floor to ceiling heights, offering the opportunity to create a vibrant working environment for your business.