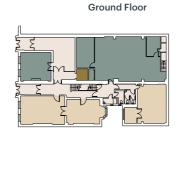

#### 9-11 GROSVENOR GARDENS

First Floor

Fourth Floor

#### 9-11 Grosvenor Gardens

| Floor        | Availability | Sq Ft |
|--------------|--------------|-------|
| No. 9        |              |       |
| Fifth        | Available    | 827   |
| Third        | Available    | 1,318 |
| Second       | Available    | 1,664 |
| First        | Available    | 1,371 |
| Ground       | Available    | 1,336 |
| No. 11       |              |       |
| Fifth        | Available    | 630   |
| Fourth       | Available    | 1,946 |
| Third        | Available    | 891   |
| Second       | Available    | 870   |
| First        | Available    | 1,065 |
| Ground       | Available    | 1,114 |
| Lower Ground | Available    | 3.083 |

Total

Subject to measured survey

Third Floor

Plans for indicative purposes