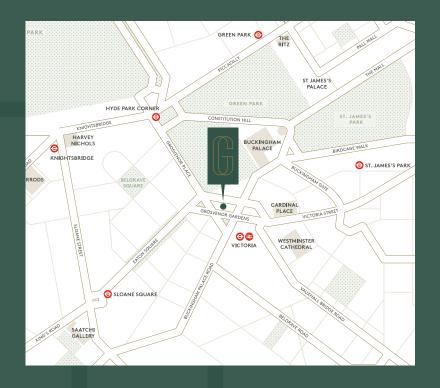

### Victoria is one of London's finest locations

Victoria is one of London's most desirable working locations, it's a hub of international companies, world-class amenities and excellent transport connections.

The building itself is located on the north side of the gardens at its junction with Beeston Place, and is a 3 minute walk to Victoria Station and the superb amenity offerings of both Nova and the streets of South Belgravia. The green spaces of Grosvenor Gardens itself are directly opposite.