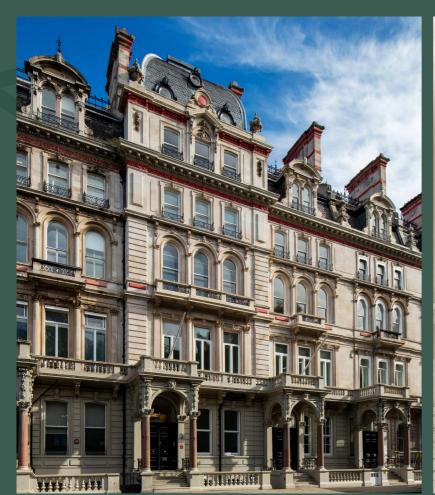

9-11
GROSVENOR GARDENS
LONDON SW1

# Superb modern offices with views over Grosvenor Gardens and The Goring Hotel

The building has been extensively refurbished, while retaining the period features throughout. The large manned reception leads you to the lift which access each of the floors. The office floors benefit from excellent natural light and fantastic floor to ceiling heights, offering the opportunity to create a vibrant working environment for your business.

The building itself is located on the north side of the gardens at its junction with Beeston Place, and is a 3 minute walk to Victoria Station and the superb amenity offerings of both Nova and the streets of South Belgravia. The green spaces of Grosvenor Gardens itself are directly opposite.