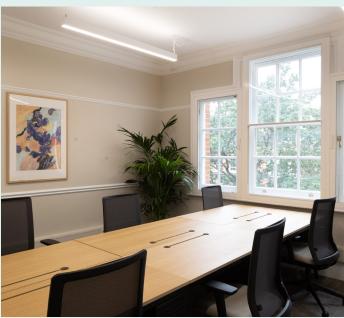

# The building

The building has been comprehensively refurbished to provide fully fitted, plug and play office space, providing a natural separation between the open plan desking and meeting rooms.

Each floor benefits from a private demised kitchen, break out space and open plan desking. Wider building amenities include a fully accessible lift, cycle storage and a communal garden.

## The offices

- Newly refurbished
- Fully furnished plug and play
- Period features
- · Internet and wifi enabled
- Short term flexible leases
- Access to cycle storage
- Half acre of communal private gardens
- · Lift access