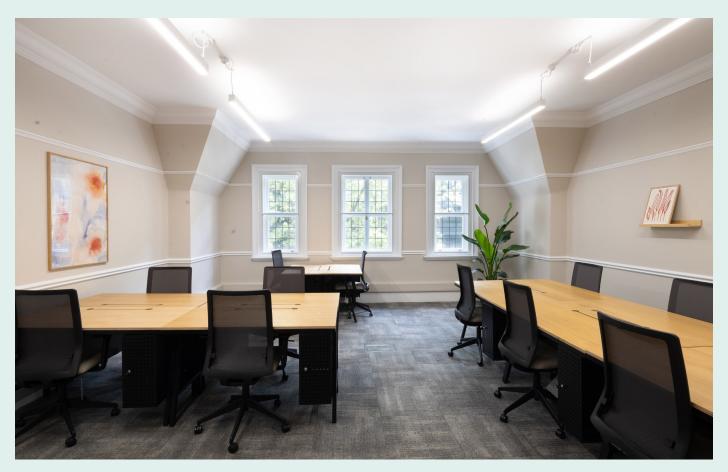

# The building

The building has been comprehensively refurbished to provide fully fitted, plug and play office space, providing a natural separation between the open plan desking and meeting rooms.

Each floor benefits from a private demised kitchen, break out space and open plan desking. Wider building amenities include a fully accessible lift, cycle storage and a communal garden.

## The offices

- Newly refurbished
- Fully furnished plug and play
- Period features
- · Internet and wifi enabled
- Short term flexible leases
- Access to cycle storage
- Half acre of communal private gardens
- · Lift access