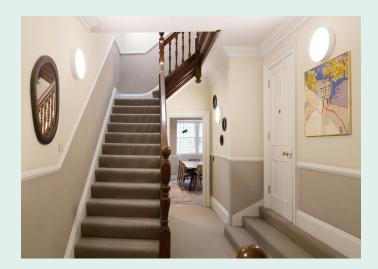

# The building

The building has been comprehensively refurbished to provide fully fitted, plug and play office space, providing a natural separation between the open plan desking and meeting rooms.

Each floor benefits from a private demised kitchen, break out space and open plan desking. Wider building amenities include a fully accessible lift, cycle storage and a communal garden.

## The offices

- Newly refurbished
- Fully furnished plug and play
- Period features
- · Internet and wifi enabled
- Short term flexible leases
- Access to cycle storage
- Half acre of communal private gardens
- · Lift access