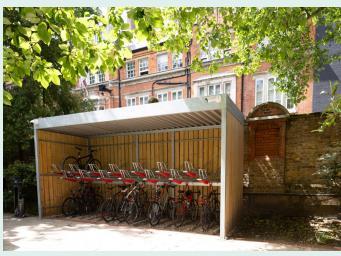

# The building

The building has been comprehensively refurbished to provide fully fitted, plug and play office space, providing a natural separation between the open plan desking and meeting rooms.

Each floor benefits from a private demised kitchen, break out space and open plan desking. Wider building amenities include a fully accessible lift, cycle storage and a communal garden.

## The offices

- Newly refurbished
- Fully furnished plug and play
- Period features
- · Internet and wifi enabled
- Short term flexible leases
- Access to cycle storage
- Half acre of communal private gardens
- · Lift access