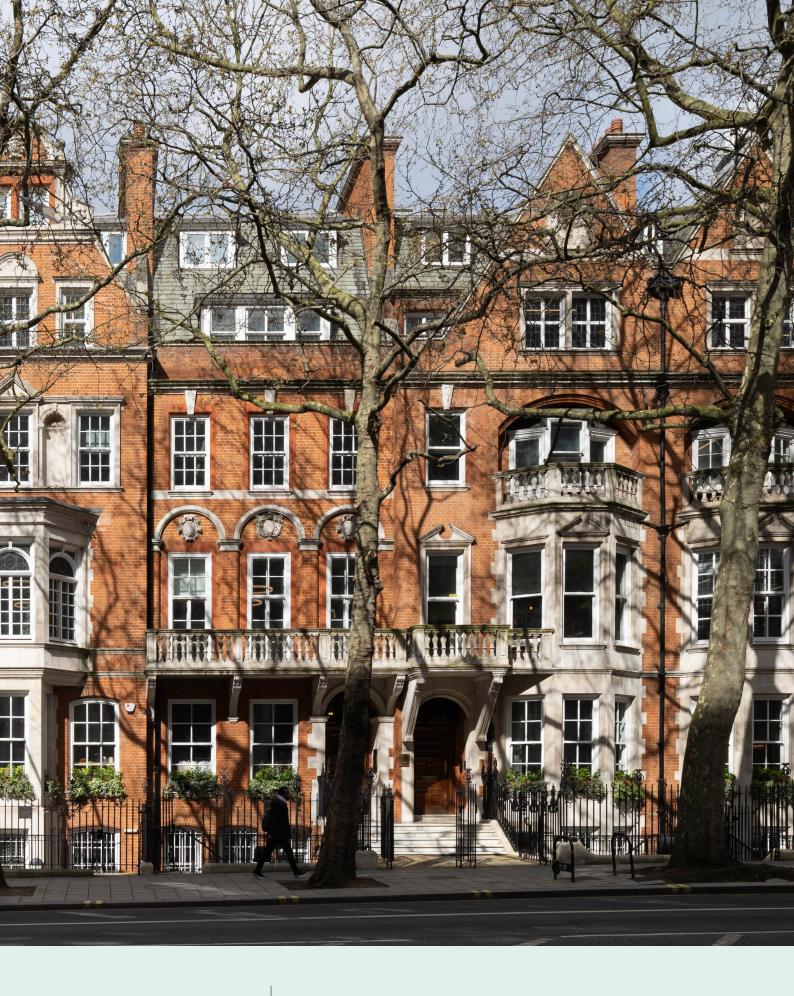

# The building

The building has been comprehensively refurbished to provide fully fitted, plug and play office space, providing a natural separation between the open plan desking and meeting rooms.

Each floor benefits from a private demised kitchen, break out space and open plan desking. Wider building amenities include a fully accessible lift, cycle storage and a communal garden.

## The offices

- Newly refurbished
- Fully furnished plug and play
- Period features
- · Internet and wifi enabled
- Short term flexible leases
- Access to cycle storage
- Half acre of communal private gardens
- · Lift access