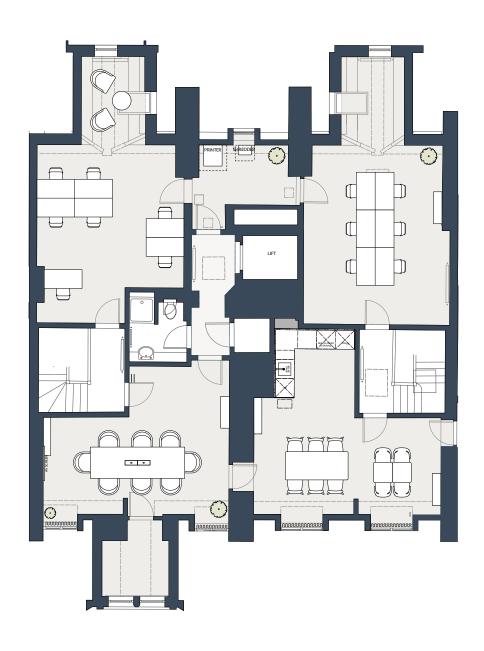

### Floor plans

### Fourth floor - 1,517 sqft

- · 7 desk office space
- · 6 desk office space
- · Kitchen and social area
- · 8 person meeting room
- · Informal meeting areas
- · Storage room