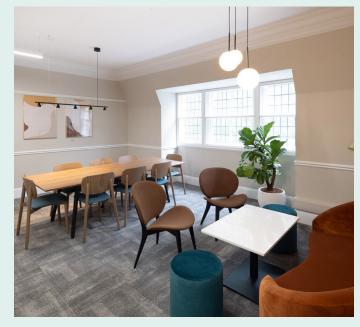

# The building

The building has been comprehensively refurbished to provide fully fitted, plug and play office space, providing a natural separation between the open plan desking and meeting rooms.

Each floor benefits from a private demised kitchen, break out space and open plan desking. Wider building amenities include a fully accessible lift, cycle storage and a communal garden.