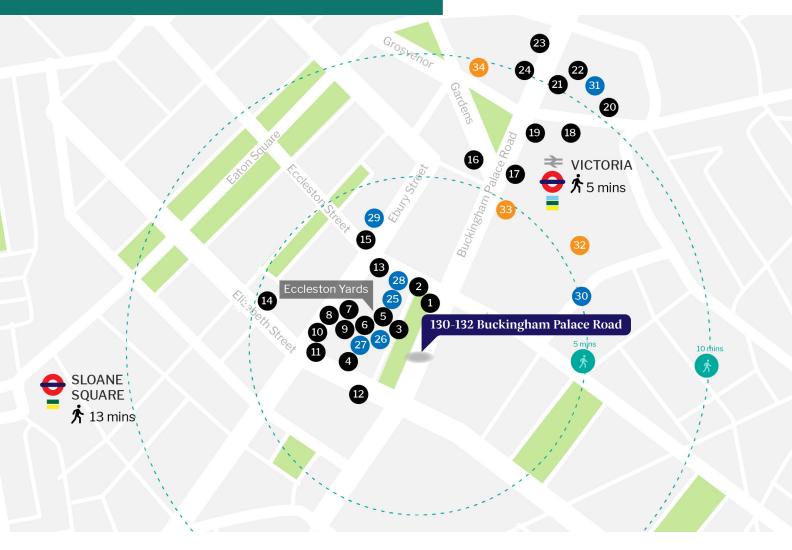

### Location & amenities

Victoria Station is a 5-minute walk and provides access to National Rail and the London underground network (Victoria, Circle and Disrict line). The building is prominently located on Grosvenor Gardens, close to great restaurants, bars, gyms and other amenities within Victoria.

### Food and Drink

- 1 Joe & the Juice
- 2 Ole & Steen
- 3 Atis
- 4 Black Sheep Coffee
- 5 Wild By Tart
- 6 The Jones Family Kitchen
- 7 Morena
- 8 Biscuiteers
- 9 Amie Wine
- 10 The Bttery
- 11 Gannymeade
- 12 Melissa's Kitchen
- 13 Boisedale of Belgravia

- 14 The Thomas Cubitt
- 15 Chucs
- 16 The Alchemist
- 17 The Soak
- 18 Market Halls
- 19 Bleeker
- 20 Flight CLub
- 21 Vagabond
- 22 Rail House Cafe
- 23 Gails
- 24 Pizza Pilgrims

### **Fitness**

- 25 Psycle
- 26 Barry's
- 27 LondonCyro
- 28 Light Centre Yoga
- 29 White Room Finess
- 30 FRAME Victoria
- 31 1Rebel Victoria

### Hotels

- 32 Double Tree Hilton \*\*\*
- 33 The Clermont
- 34 The Goring