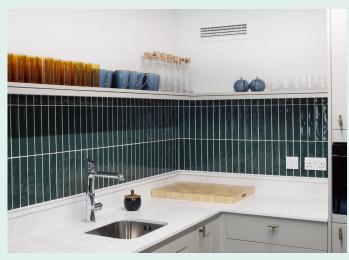

# The building

The building has been comprehensively refurbished to provide fully fitted, plug and play office space, providing a natural separation between the open plan desking and meeting rooms.

Each floor benefits from a private demised kitchen, break out space and open plan desking. Wider building amenities include a fully accessible lift, cycle storage and a communal garden.