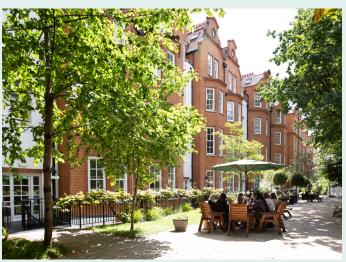

# The building

The building has been comprehensively refurbished to provide fully fitted, plug and play office space, providing a natural separation between the open plan desking and meeting rooms.

Each floor benefits from a private demised kitchen, break out space and open plan desking. Wider building amenities include a fully accessible lift, cycle storage and a communal garden.

At the rear of the property Eccleston Yards, a hub of creativity and wellness, offers boutique cafés, restaurants and gyms.

| FLOOR    | FLOOR<br>(SQ FT) | FLOOR<br>(SQ M) | STATUS    |
|----------|------------------|-----------------|-----------|
| 4TH      | 1,517            | 141             | Available |
| 3RD      | 1,615            | 150             | Let       |
| 2ND      | 1,604            | 149             | Let       |
| 1ST      | 1,657            | 154             | Let       |
| GND FRNT | 702              | 65              | Let       |
| GND REAR | 490              | 45              | Let       |
| LG       | 1,636            | 152             | Let       |