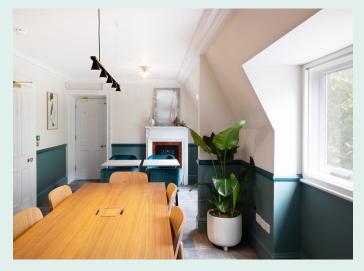

# The building

The building has been comprehensively refurbished to provide fully fitted, plug and play office space, providing a natural separation between the open plan desking and meeting rooms.

Each floor benefits from a private demised kitchen, break out space and open plan desking. Wider building amenities include a fully accessible lift, cycle storage and a communal garden.

## The offices

- Newly refurbished
- Fully furnished plug and play
- Period features
- · Internet and wifi enabled
- Short term flexible leases
- Access to cycle storage
- Half acre of communal private gardens
- · Lift access