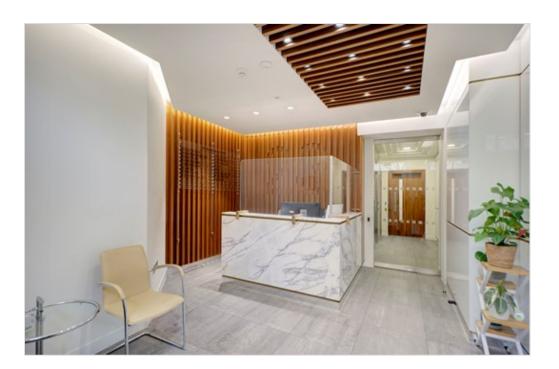

## **Description**

23 Buckingham Gate offers 4,414 sq. ft. of available office space arranged over Ground, 1st and 5th floors, just moments from Buckingham Palace. Entry to the building is via a manned reception leading to a passenger lift and stairs. The available space comprises mostly open plan office accommodation with a generous number of meeting rooms. Each floor benefits from a W/C as well as a tea point. The 1st floor has a large open plan kitchen/break out space and roof terrace, providing excellent staff amenity.