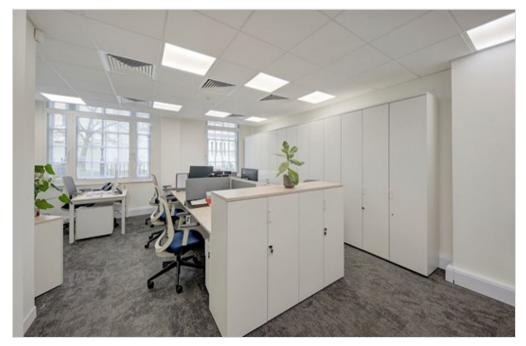

## **Description**

23 Buckingham Gate offers 4,414 sq. ft. of available office space arranged over Ground, 1st and 5th floors, just moments from Buckingham Palace. Entry to the building is via a manned reception leading to a passenger lift and stairs. The available space comprises mostly open plan office accommodation with a generous number of meeting rooms. Each floor benefits from a W/C as well as a tea point. The 1st floor has a large open plan kitchen/break out space and roof terrace, providing excellent staff amenity.