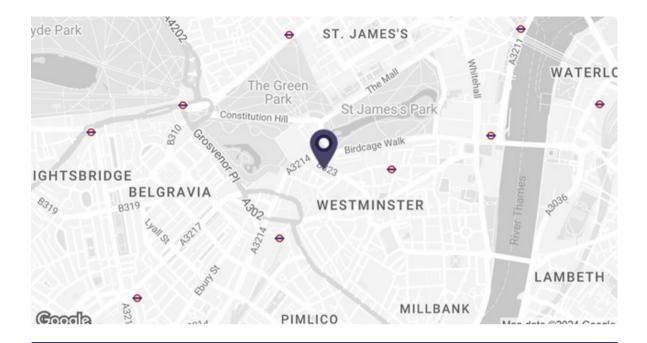

The excellent amenities of Cardinal Place and Nova are a 2 and 3 minutes' walk respectively, whilst Westminster Abbey and the Houses of Parliament are an easy walk to the south.

The property is located on Buckingham Gate close to its junction with Wilfred Street and a short walk from both St James Park (District and Circle lines) and Victoria Station (District, Circle and Victoria underground & mainlines). The Gatwick Express and numerous bus routes also pass through Victoria.