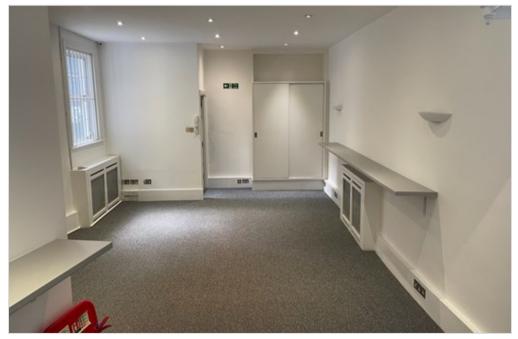

# **Amenities**

Wooden flooring

Kitchen/breakout space

WCs

Air cooling

Perimeter trunking