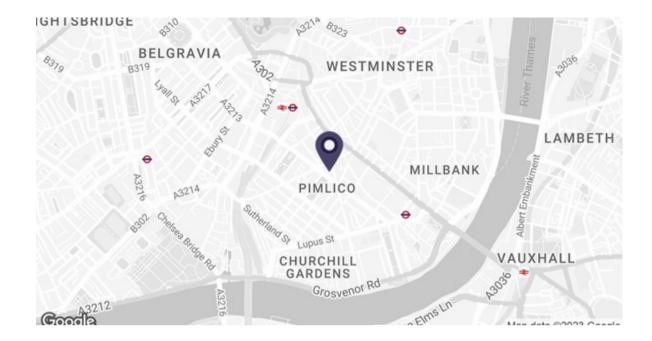

### **Description**

Self-Contained Mews Offices To Let in Victoria

Denbigh Mews lies to the South of Victoria within what is known as the Pimlico triangle. The Mews itself provides a remarkably quiet and private location just a stone's throw away from all the amenities and activity Victoria and Pimlico have to offer. Access to the premises is off Denbigh Street and down the attractive cobbled lane and under the renaissance style arch into the private mews.

The premises benefits from excellent transport links of Victoria Station (Mainline Southern Services, Victoria Underground, District and Circle Underground lines) which is a 6 minute walk to the North. Pimlico Station (Victoria Underground Line) is approximately 6-8 minutes' walk to the South.