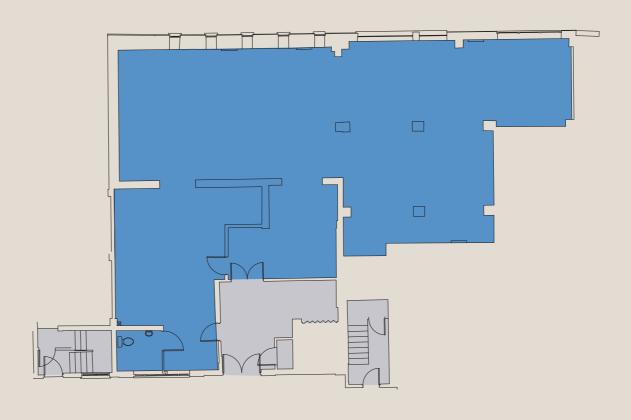

### Unit 40/41

1,913 Sq Ft

Unit 2/3 2,215\* Sq Ft

Office

Core

Not to scale. Indicative Only.

Lots Road, SW10

3