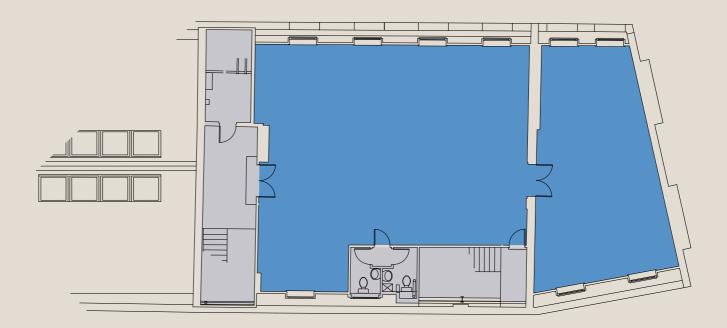

### Unit 40/41

1,913 Sq Ft

Unit 2/3 2,215\* Sq Ft

Office

Core

Not to scale. Indicative Only.

Lots Road, SW10

3