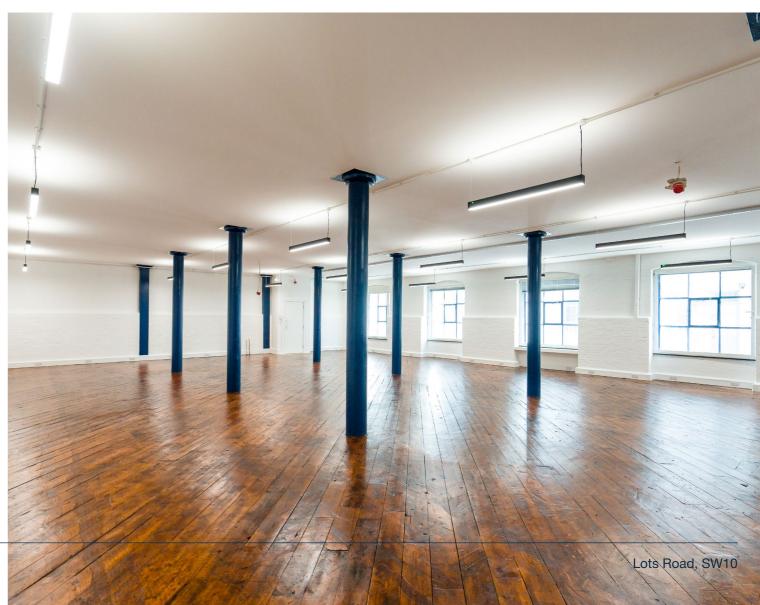

### Our sustainability responsibilities:

Sustainable Refurbishments

Improved Air Quality

These characterful offices and design studios are arranged around a very attractive central courtyard. Amenities are as shown. All units have good natural light, a mixture of electric and gas-fired central heating, manned security, 24-hour access, use of the landscaped courtyard overlooking the river and the amenities of the adjoining Cremorne Gardens.

## Availability

| Description | Block | Floor       | Size (sq ft) |
|-------------|-------|-------------|--------------|
| Unit 2/3    | В     | G           | 2,215*       |
| Unit 5a     | Α     | Mezz. G/1st | 131          |
| Unit 8      | Α     | 2nd         | 925*         |
| Unit 9      | В     | 2nd         | 655          |
| Unit 14     | С     | 4th         | 1,267        |
| Unit 15     | В     | 5th         | 1,107        |
| Unit 18     | G     | Mezz. G/1st | 840          |
| Unit 19     | G     | 1st         | 1,679        |
| Unit 20a    | D     | 1st         | 585          |
| Unit 23     | В     | 5th/6th     | 1,290        |
| Unit 27     | F     | G           | 604          |
| Unit 28     | Е     | 1st         | 2,510        |
| Unit 29/30  | F     | 1st         | 2,160        |
| Unit 40/41  | F     | 5th         | 1,913        |