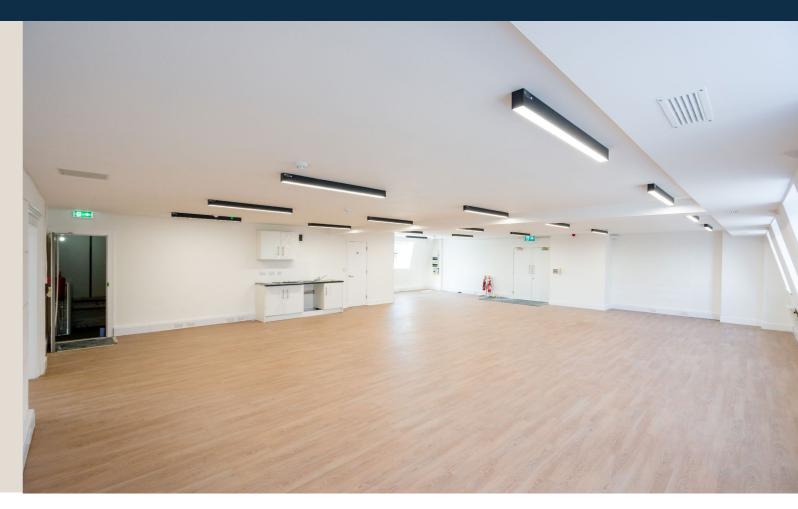

### Our sustainability responsibilities:

Sustainable Refurbishments

Improved Air Quality

These characterful offices and design studios are arranged around a very attractive central courtyard. Amenities are as shown. All units have good natural light, a mixture of electric and gas-fired central heating, manned security, 24-hour access, use of the landscaped courtyard overlooking the river and the amenities of the adjoining Cremorne Gardens.

## Availability

| Description | Block | Floor       | Size (sq ft) |
|-------------|-------|-------------|--------------|
| Unit 2/3    | В     | G           | 2,215*       |
| Unit 5a     | Α     | Mezz. G/1st | 131          |
| Unit 8      | Α     | 2nd         | 925*         |
| Unit 9      | В     | 2nd         | 655          |
| Unit 14     | С     | 4th         | 1,267        |
| Unit 15     | В     | 5th         | 1,107        |
| Unit 18     | G     | Mezz. G/1st | 840          |
| Unit 19     | G     | 1st         | 1,679        |
| Unit 20a    | D     | 1st         | 585          |
| Unit 23     | В     | 5th/6th     | 1,290        |
| Unit 27     | F     | G           | 604          |
| Unit 28     | Е     | 1st         | 2,510        |
| Unit 29/30  | F     | 1st         | 2,160        |
| Unit 40/41  | F     | 5th         | 1,913        |