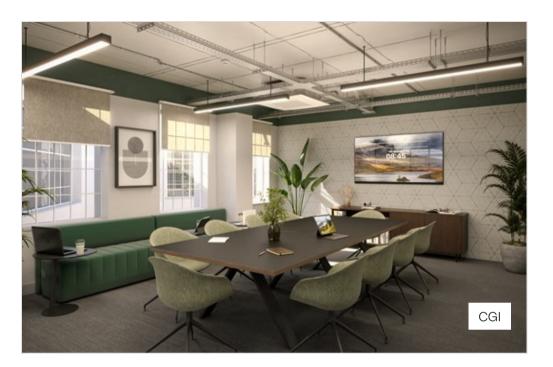

### **Description**

Superb Fitted & Furnished Offices Situated 50 Yards From Victoria Station, And With Unrivalled Local Amenity Including Harry's Bar Within The Building

The available space comprises a bright and attractive office suite on the eighth (top) floor, which has been refurbished and fitted out to a very high standard. The space is also broadband enabled and ready to occupy immediately.

## **Amenities**

Newly fitted & furnished offices

Fibre enabled

2 x Passenger lifts

Striking manned reception

Superb local amenities for staff

Full management service available

Air conditioning