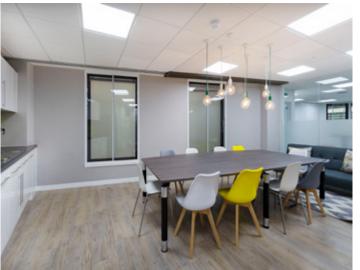

#### FULLY FITTED OFFICE TO LET IN VICTORIA

The office floor measures to be 3,450 sq ft and is fitted and furnished to provide 2 large meeting rooms, 5 private offices, 10 open plan desks and a kitchen/breakout space. The building benefits from a manned reception, 2 passenger lifts, bike storage and showers.