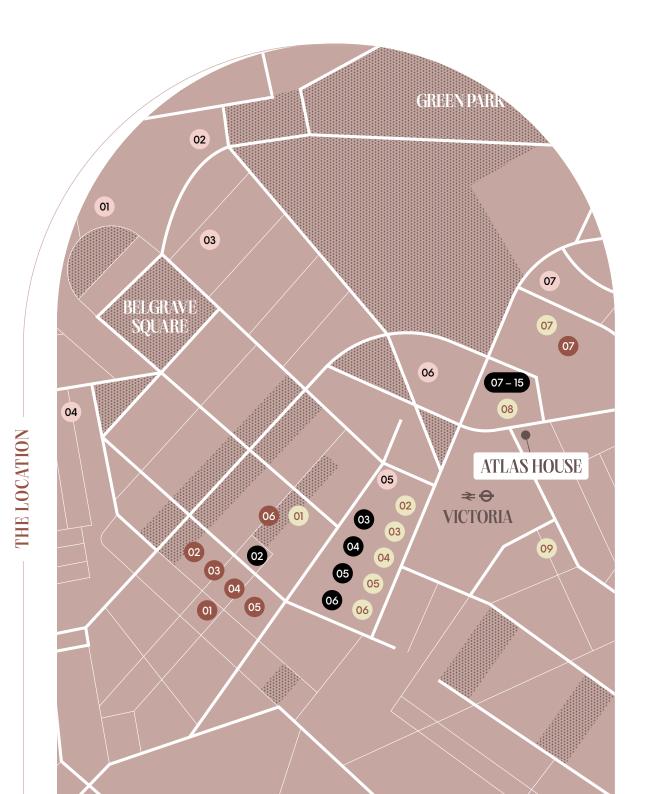

### LOCATION

The building has fantastic connectivity being 2 minutes from Victoria Station and Victoria Underground (Victoria, Circle and District lines). In addition, there is an abundance of tenant amenities on the property's doorstep with both Nova and Cardinal Place located a stones throw away.

#### LOCAL AMENITIES

| Restaurants |                  |  |  |
|-------------|------------------|--|--|
| 1.          | Ottolenghi       |  |  |
| 2.          | Thomas Cubitt    |  |  |
|             | Olivo            |  |  |
| 4.          | Boisdale         |  |  |
| 5.          | Atis             |  |  |
| 6.          | Wild by Tart     |  |  |
| 7.          | Vagabond         |  |  |
| 8.          | Rail House Cafe  |  |  |
| 9.          | Sticks 'n' Sushi |  |  |
| 10.         | Ole & Steen      |  |  |
| 11.         | Notes Coffee     |  |  |
| 12.         | Ahi Poke         |  |  |
| 13.         | Bone Daddies     |  |  |

14. The Palm House

15. Greenwood

|    | Retail         |    | Amei  |
|----|----------------|----|-------|
| 1. | Les Sebteurs   | 1. | Anna  |
| 2. | Rixo Bridal    |    | Yoga  |
| 3. | Loquet London  | 2. | RE:M  |
| 4. | ME & EM        | 3. | SMU   |
| 5. | Philip Treacy  | 4. | Barry |
| 6. | Jo Loves       |    | Boot  |
| 7. | Cardinal Place | 5. | Hotp  |
|    |                | 6. | Lond  |

| Amenities                  | Hotels                                                   |
|----------------------------|----------------------------------------------------------|
| 1. Anna Makarova           | 1. The Berkeley                                          |
| Yoga<br>2. RE:Mind         | <ol> <li>The Lanesborough</li> <li>The Halkin</li> </ol> |
| 3. SMUK                    | 4. The Hari                                              |
| 4. Barry's                 | 5. Z Hotels                                              |
| Bootcamp<br>5. Hotpod Yoga | 6. The Goring<br>7. Hotel 41                             |
| 6. LondonCryo              |                                                          |
| 7. H2 Gyms                 |                                                          |

8. IRebel 9. Frame