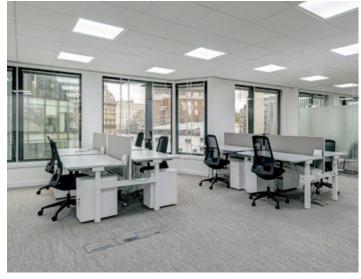

#### FULLY FITTED OFFICE TO LET IN VICTORIA

The office floor measures to be 3,450 sq ft and is fitted and furnished to provide 2 large meeting rooms, 5 private offices, 10 open plan desks and a kitchen/breakout space. The building benefits from a manned reception, 2 passenger lifts, bike storage and showers.