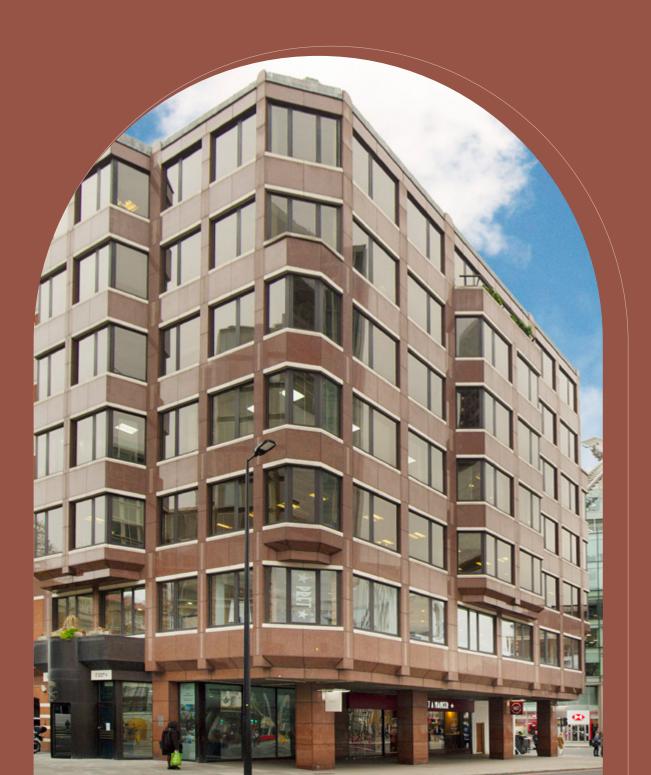

# ATLAS HOUSE

LONDON, SWI

#### FULLY FITTED OFFICE TO LET IN VICTORIA

The office floor measures to be 3,450 sq ft and is fitted and furnished to provide 2 large meeting rooms, 5 private offices, 10 open plan desks and a kitchen/breakout space. The building benefits from a manned reception, 2 passenger lifts, bike storage and showers.

### LOCATION

The building has fantastic connectivity being 2 minutes from Victoria Station and Victoria Underground (Victoria, Circle and District lines). In addition, there is an abundance of tenant amenities on the property's doorstep with both Nova and Cardinal Place located a stones throw away.