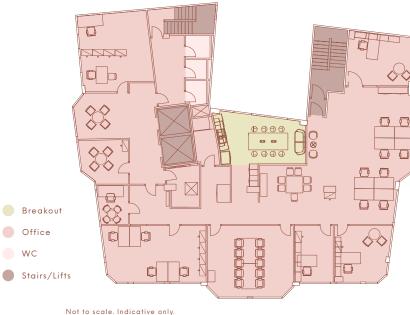

#### FULLY FITTED OFFICE TO LET IN VICTORIA

The office floor measures to be 3,450 sq ft and is fitted and furnished to provide 2 large meeting rooms, 5 private offices, 10 open plan desks and a kitchen/breakout space. The building benefits from a manned reception, 2 passenger lifts, bike storage and showers.