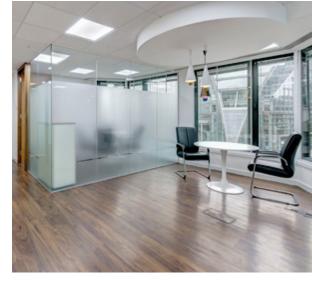

#### FULLY FITTED OFFICE TO LET IN VICTORIA

The office floor measures to be 3,450 sq ft and is fitted and furnished to provide 2 large meeting rooms, 5 private offices, 10 open plan desks and a kitchen/breakout space. The building benefits from a manned reception, 2 passenger lifts, bike storage and showers.