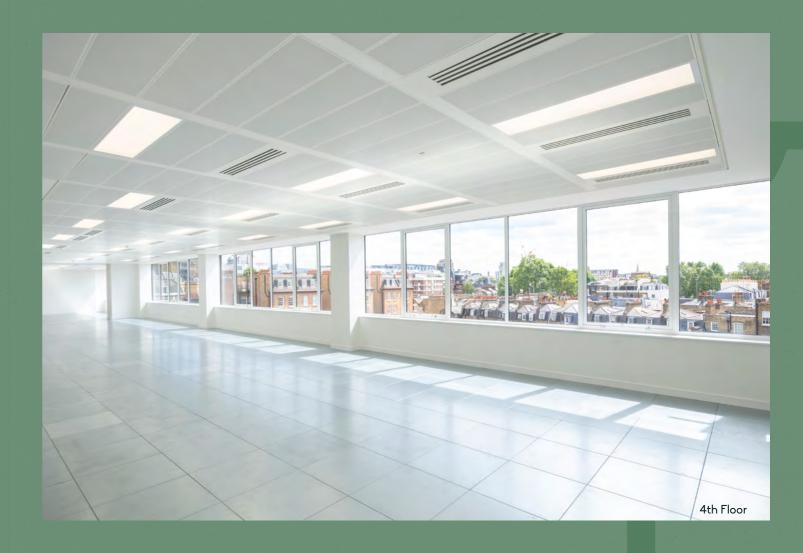

## Superbly refurbished office floors in prime Belgravia position

The available accommodation includes the ground and fourth floors which offer a total of 11,411 sq ft of beautiful and substantially refurbished Grade A office space.

12-18 Grosvenor Gardens comprises four knocked-through period buildings, offering open plan office space with c2.9m floor to ceiling heights and superb natural light and views across Belgravia to the rear and the Gardens to the front.

### Fourth Floor Plan 5,350 Sq Ft (497 sq m)

GROSVENOR GARDENS

| Floor   | sq ft  | sq m  |
|---------|--------|-------|
| Fourth* | 5,350  | 497   |
| Ground  | 6,061  | 563   |
| Total   | 11,411 | 1,060 |