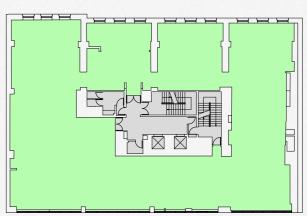

### Fourth Floor Plan 5,350 Sq Ft (497 sq m)

GROSVENOR GARDENS

| Floor   | sq ft  | sq m  |
|---------|--------|-------|
| Fourth* | 5,350  | 497   |
| Ground  | 6,061  | 563   |
| Total   | 11,411 | 1,060 |

\*Fourth floor is subject to on site verification post completion of works.