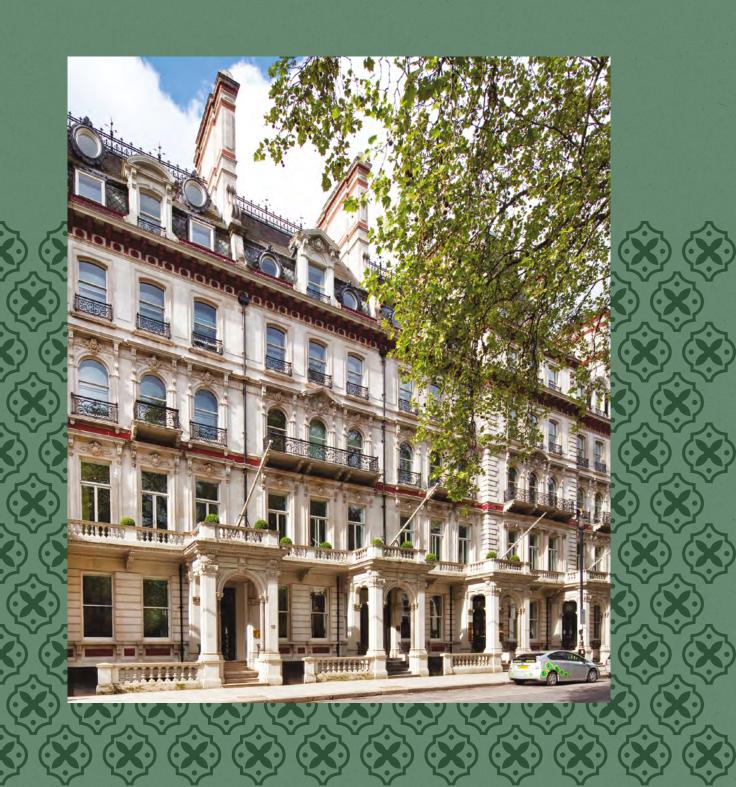

# 12-18 Grosvenor Gardens

Belgravia SW1

12-18 Grosvenor Gardens comprises four knocked-through period buildings, offering open plan office space with c2.9m floor to ceiling heights and superb natural light and views across Belgravia to the rear and the Gardens to the front.