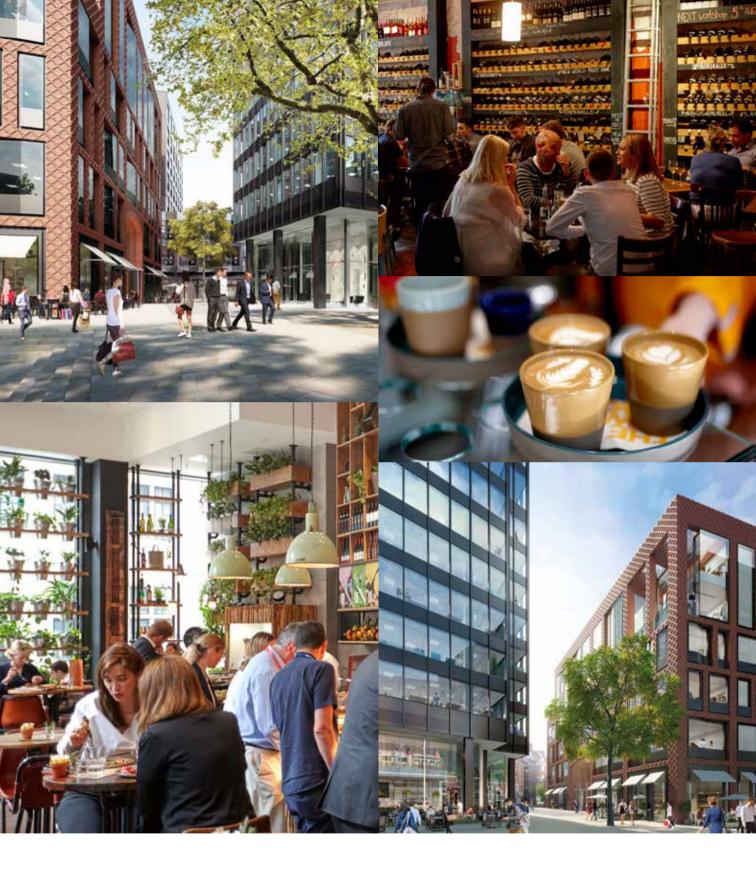

# PALMER STREET

BUCKINGHAM GREEN
VICTORIA

1,087 SQ FT OF NEWLY ADDED RESTAURANT SPACE

## UNIT 3 - 1,087 SQ FT (100 SQ M) AVAILABLE

## AT CHRISTCHURCH HOUSE