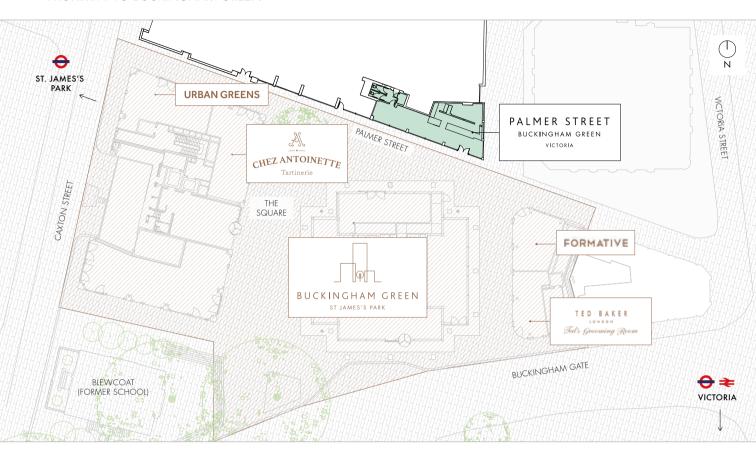

# PALMER STREET

BUCKINGHAM GREEN
VICTORIA

1,087 SQ FT OF NEWLY ADDED RESTAURANT SPACE

## UNIT 3 - 1,087 SQ FT (100 SQ M) AVAILABLE

## AT CHRISTCHURCH HOUSE

#### PROXIMITY TO BUCKINGHAM GREEN



#### SPECIFICATION

- A1 / A3 restaurant
- Floor to ceiling height 4450mm & 3490mm
- Incoming electrical supply provided direct from UKPN substation – supply capacity 350 w/m²
- Landlord provision of low temperature hot water and secondary chilled water
- Tenants to provide their own mechanical ventilation systems
- The premises will also be provided with incoming service sleeves for future incoming gas supplies



#### **ALEX LEWIS**

T +44 (0)20 3328 5375 E alewis@tuckerman.co.uk



#### **OLIVER GREEN**

T +44 (0)20 7758 3899

E ogreen@savills.com

### BENJAMIN ASHE

T +44 (0)20 7758 3889

E bashe@savills.com

Important notice relating to the Misrepresentation Act 1967 and the Property Misdescriptions Act 1991: (i) the particulars are set out as a general outline only for guidance of