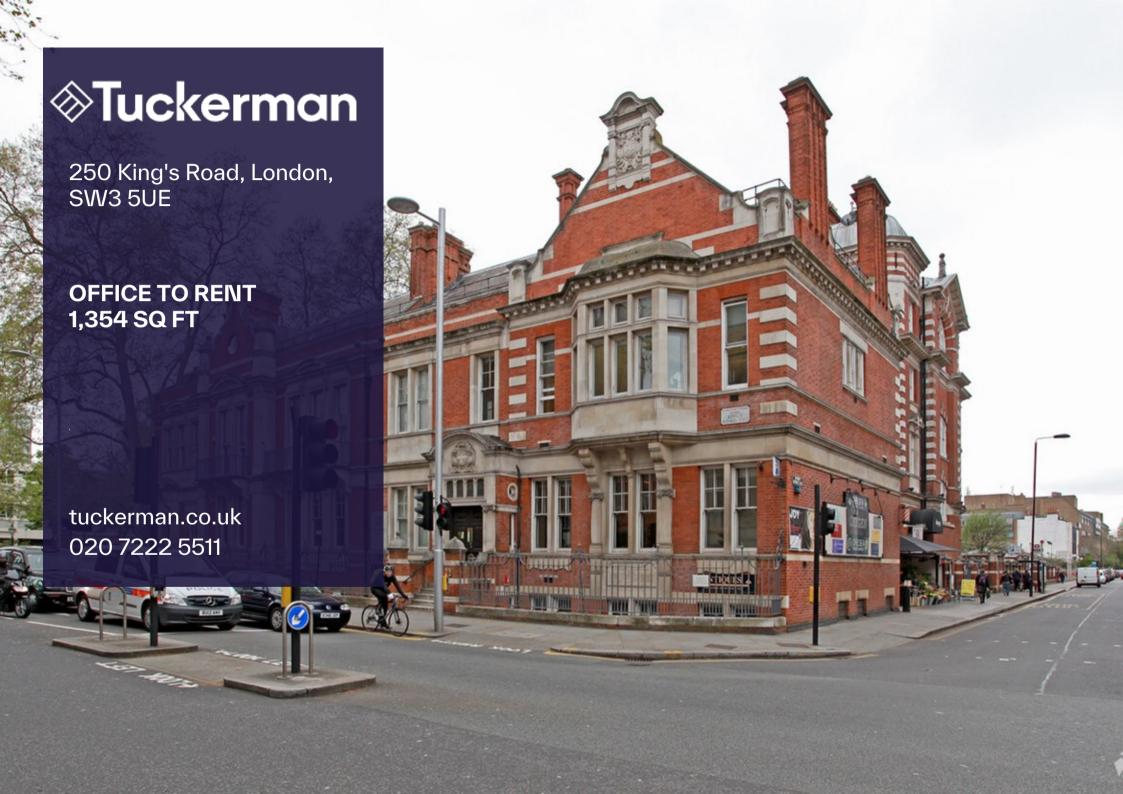

## **Description**

Offices To Let

The third floor at 151 Sydney Street provides a mixture of bright modern open plan space and private offices.

The premises are entered either through 151 Sydney Street or from 250 Kings Road. There is a wide staircase leading up to all the floors.