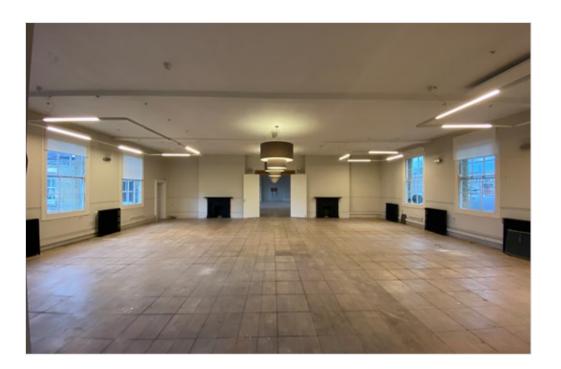

# **Amenities**

Central Heating

Good Natural light - sky lights

Directors office

Mix of open plan and cellular offices

Electricity is included within the Service Charge

Kitchenette

Meeting Rooms

## **Description**

Offices To Let

The third floor at 151 Sydney Street provides a mixture of bright modern open plan space and private offices.

The premises are entered either through 151 Sydney Street or from 250 Kings Road. There is a wide staircase leading up to all the floors.