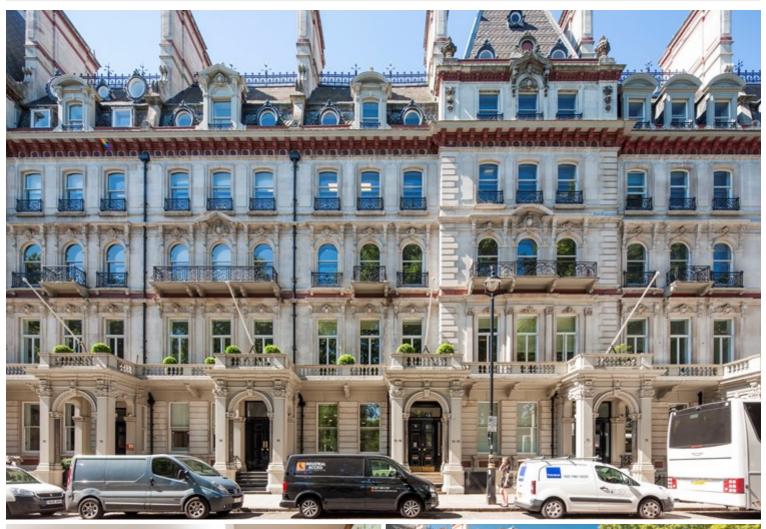

# 12-18 GROSVENOR GARDENS, LONDON Tuckerman SW1W 0DH

OFFICE TO RENT | 5,300 SQ FT | UPON APPLICATION.

### 12-18 GROSVENOR GARDENS, LONDON SW1W 0DH

### **1** DESCRIPTION

This Belgravia property is located on the south side of Grosvenor Gardens, between its junctions with Ebury Street and Hobart Place, and less than 2 minutes walk from Victoria Mainline and Underground Stations. Local amenity is excellent, with high quality offerings to the rear within Belgravia, including Eccleston Yards, and also to the north within Nova Quarter.