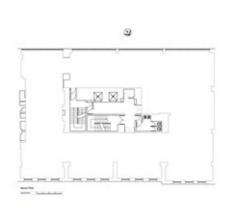

## **✓** AVAILABILITY

| FLOOR        | SIZE (SQ FT) | AVAILABILITY |
|--------------|--------------|--------------|
| Second Floor | 5,300        | Under Offer  |
| TOTAL        | 5.300        |              |