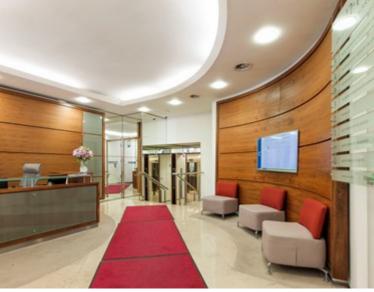

The second floor office of this extended period building is approached via a contemporary manned reception area. The accommodation is under going refurbishment and is due to complete in Q1 2021. When completed, the floor will offer highly efficient Grade A office space, benefiting from a floor to ceiling height of 2.9m. The suite benefits from superb views over Belgravia to the rear and Grosvenor Gardens to the front.

#### **★** AMENITIES

- VRV Air Conditioning
- Two 10 Person Passenger Lifts
- Raised Floors
- LG3 Compliant Lighting
- Metal Tiled Suspended Ceiling
- 24 Hour Access
- Impressive Manned Reception Area
- Excellent Natural Light
- Car Parking (under separate licence)
- Shower and cycle racks