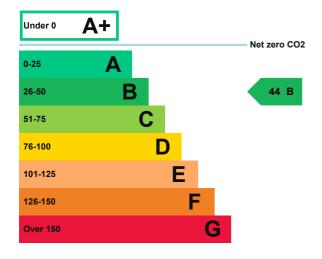

## **Energy rating and score**

This property's energy rating is B.

Properties get a rating from A+ (best) to G (worst) and a score.

The better the rating and score, the lower your property's carbon emissions are likely to be.

# How this property compares to others

Properties similar to this one could have ratings: