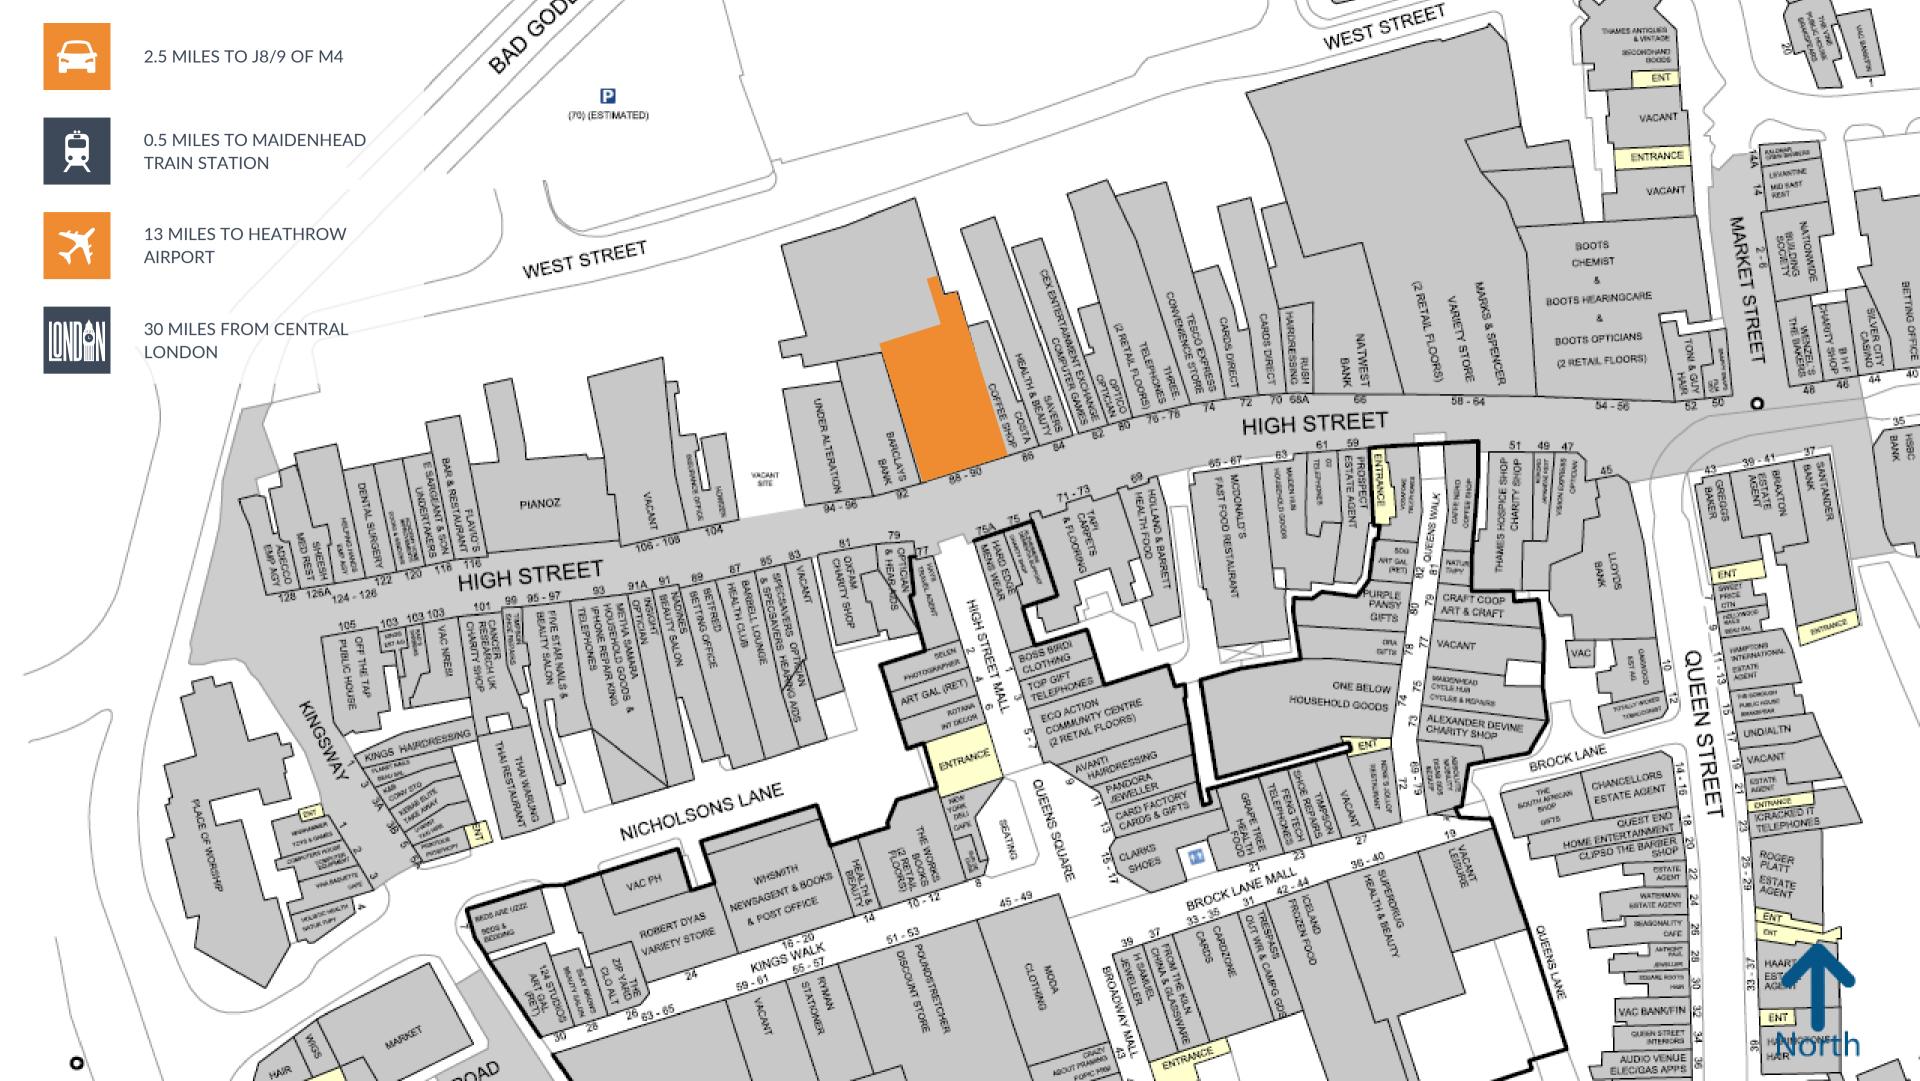

88-90 High Street (former Wilko premises) occupies a prime position on the pedestrianised section of the High Street directly opposite the entrance to Nicholsons Shopping Centre and adjacent to Costa and Barclays Bank.

Key occupiers currently include M&S, Boots, Costa, Tesco Express, Specsavers, Savers, O2, Three and McDonald's.

M&S