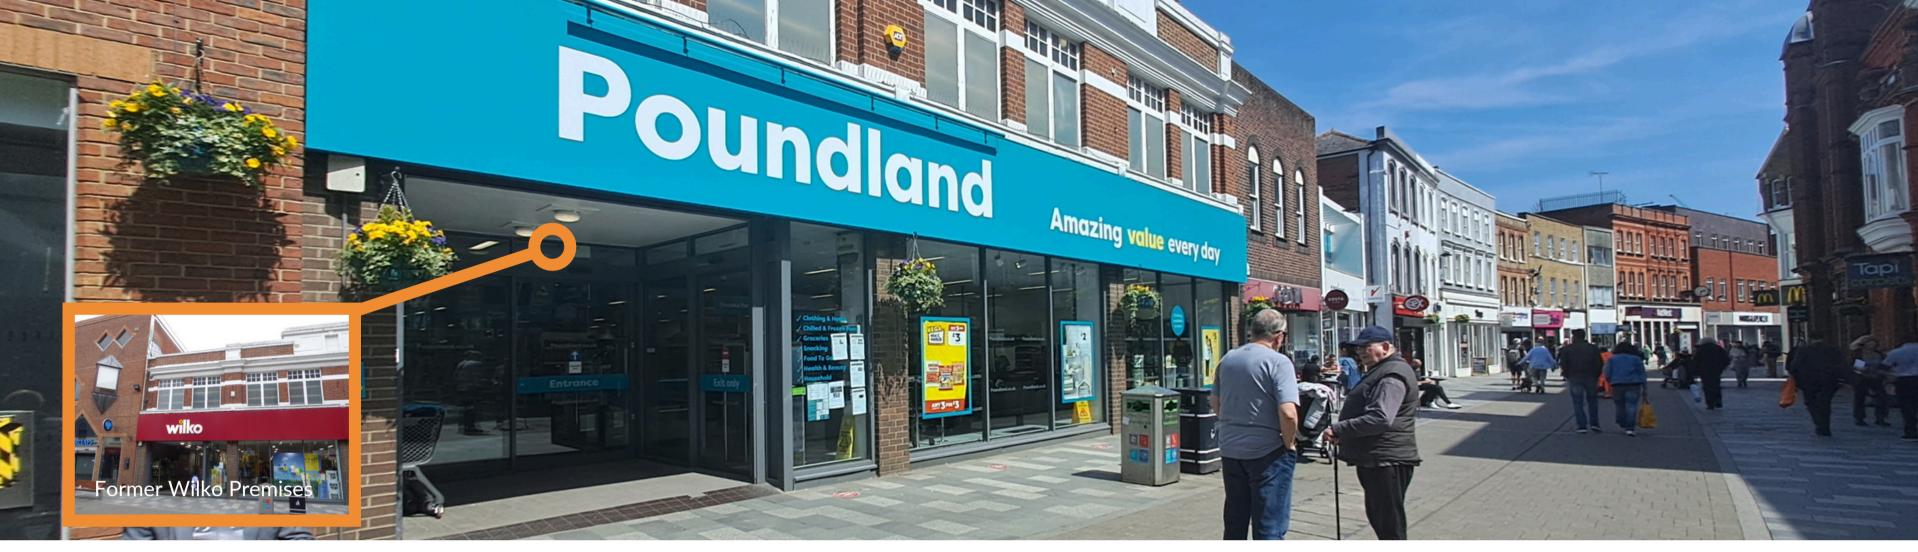

88-90 High Street (former Wilko premises) occupies a prime position on the pedestrianised section of the High Street directly opposite the entrance to Nicholsons Shopping Centre and adjacent to Costa and Barclays Bank.

# PROPERTY DETAILS

The former Wilko premises will be reconfigured to create a highly sought-after unit size with a significant retail frontage.

The unit is also capable of being subdivided to meet with retailer requirements.