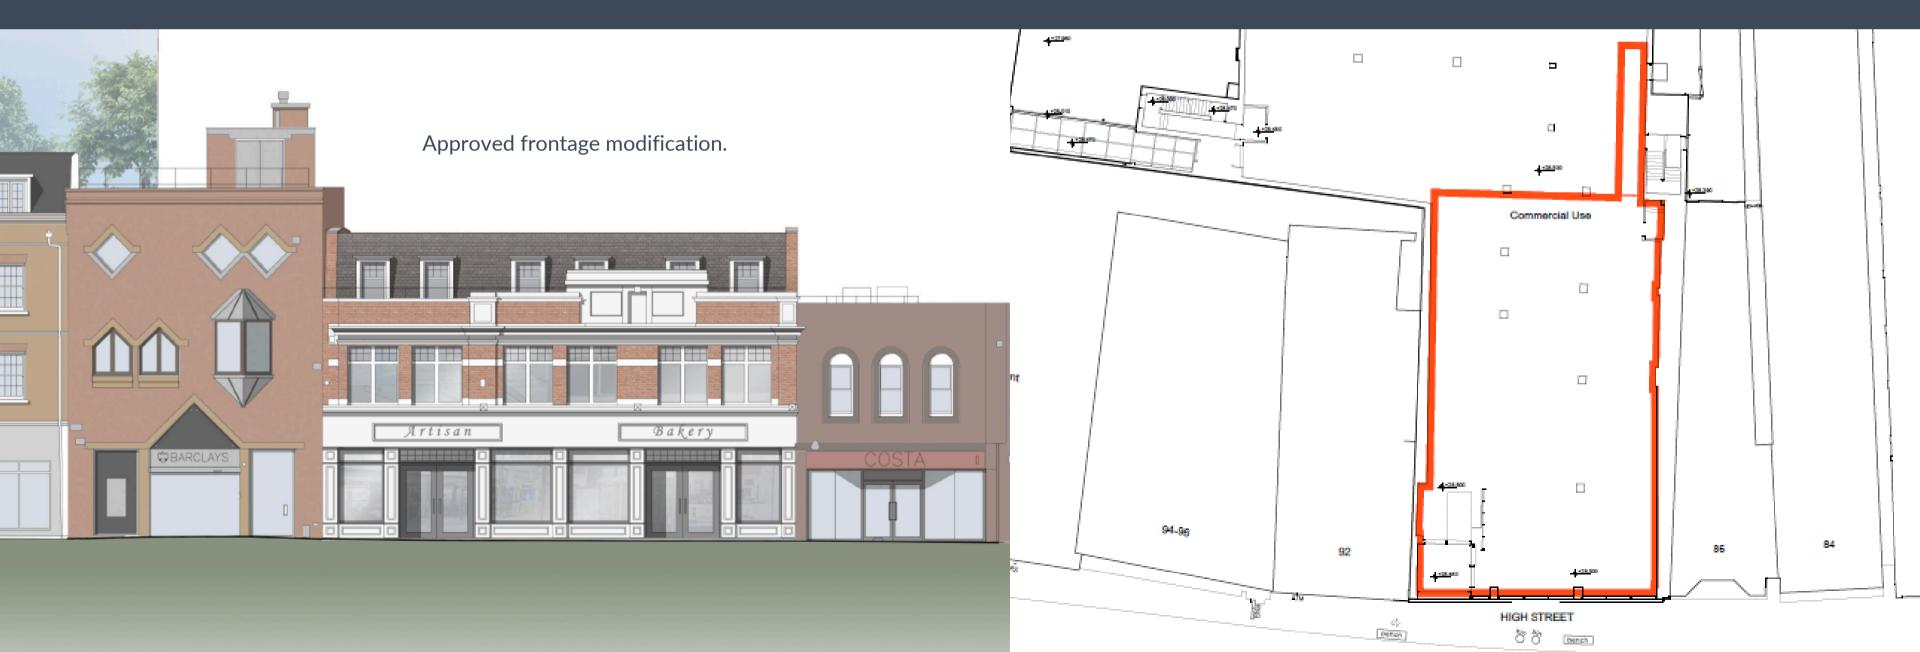

A planning application has been approved to sympathetically modify the frontage of 88-90 High Street and to add six flats above the commercial unit.

#### SIZE (APPROX. NIA)

Ground Floor - approx. 4,000 sq ft (capable of being subdivided)