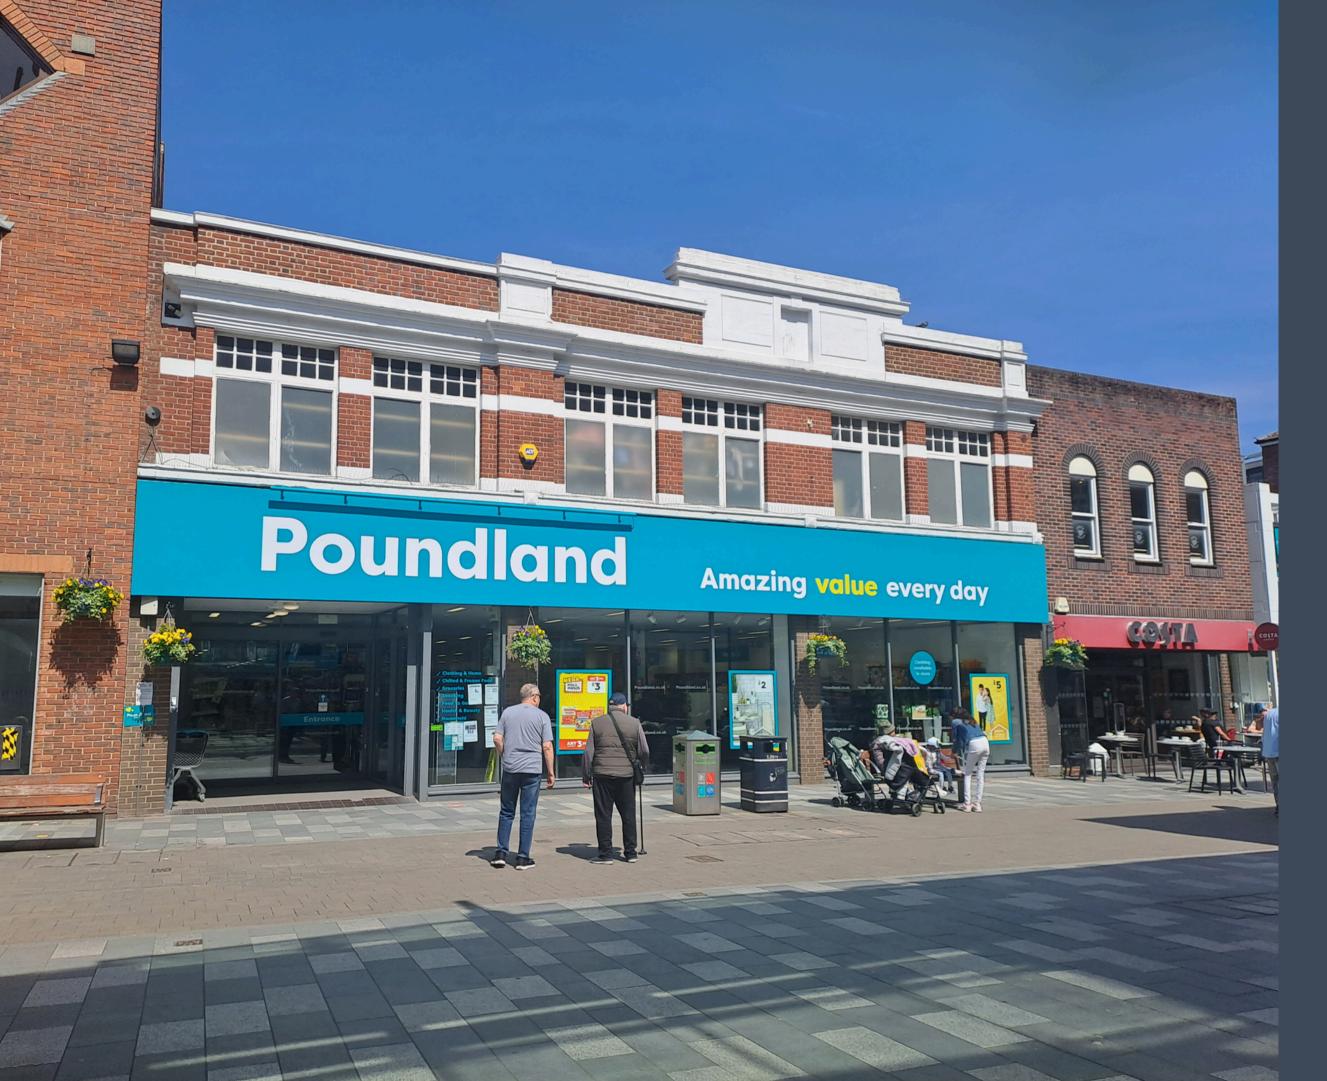

88-90 High Street (former Wilko premises) occupies a prime position on the pedestrianised section of the High Street directly opposite the entrance to Nicholsons Shopping Centre and adjacent to Costa and Barclays Bank.

Key occupiers currently include M&S, Boots, Costa, Tesco Express, Specsavers, Savers, O2, Three and McDonald's.

M&S