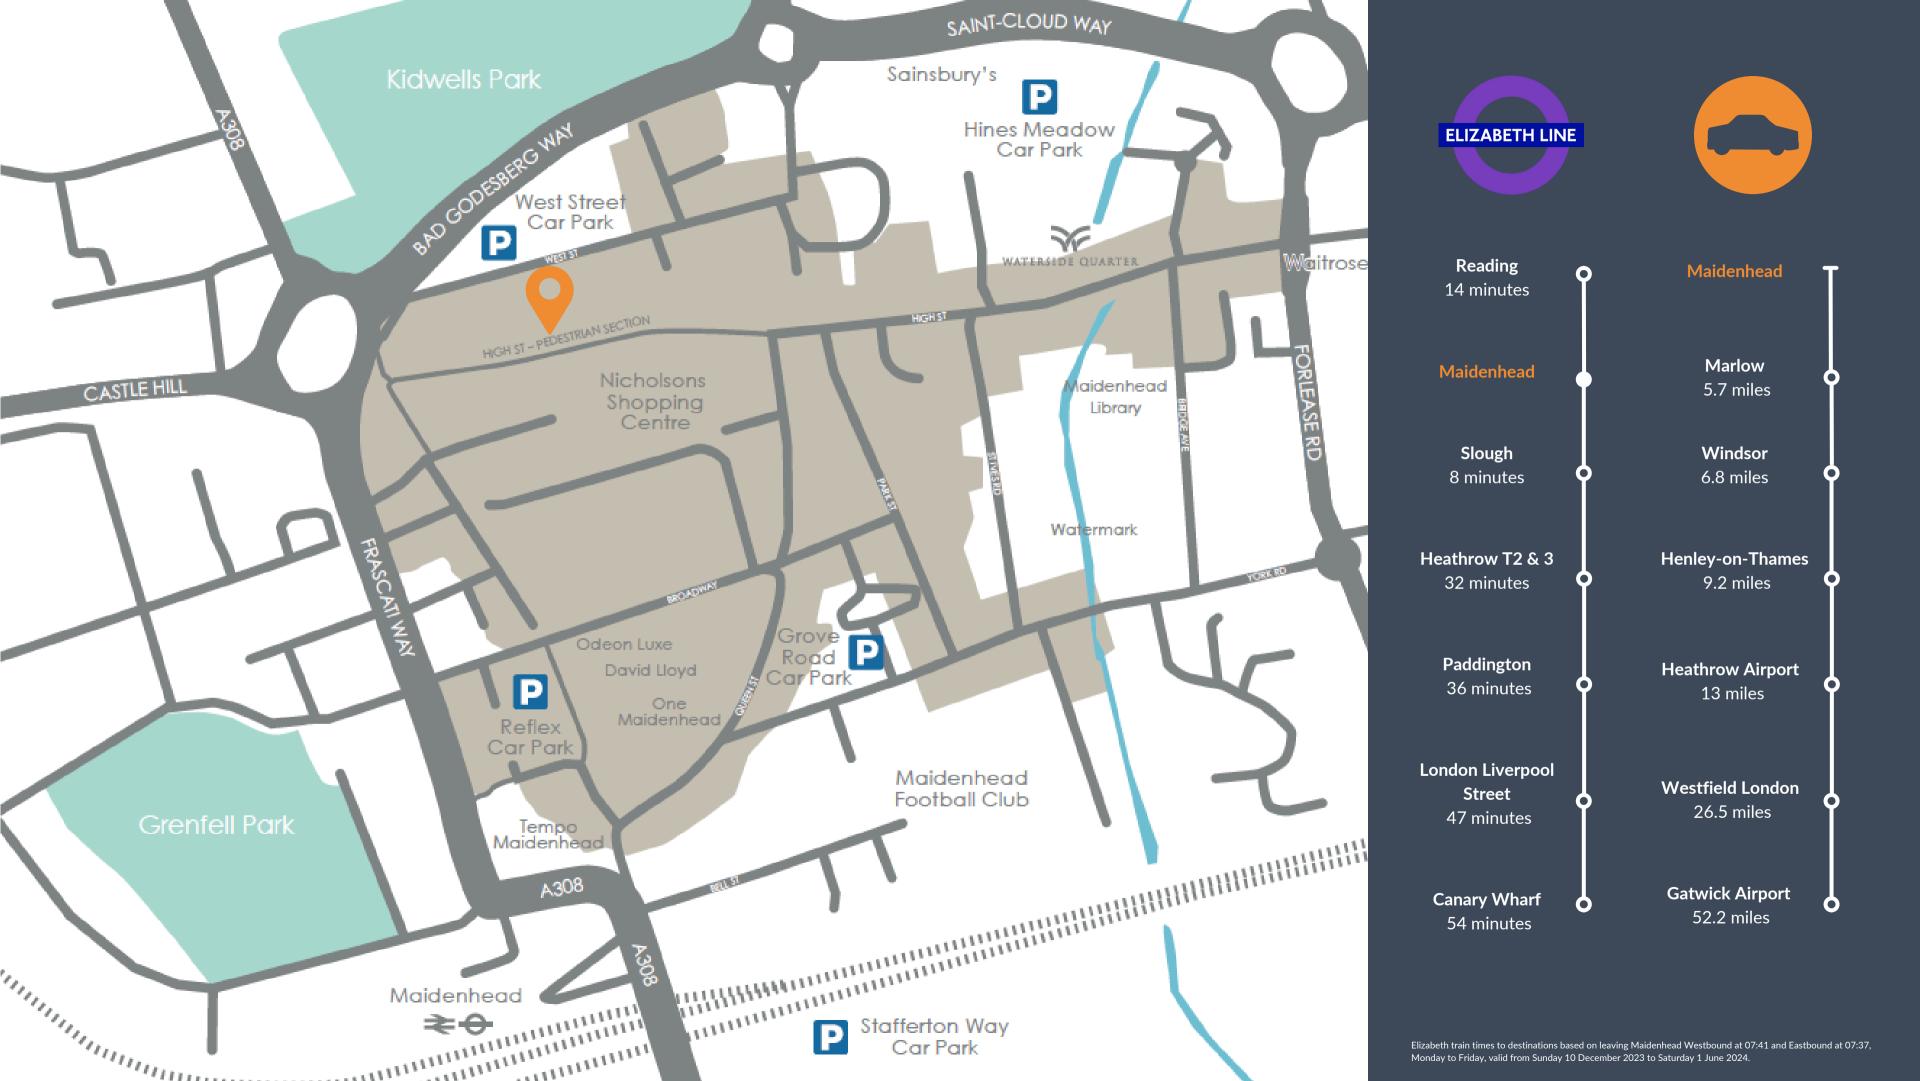

# BEAPARTOF MAIDENHEAD'S TRANSFORMATION

The regeneration of Maidenhead is well underway. The opening of the Elizabeth Line allows for faster connectivity across London. Large development projects such as Waterside Quarter and Watermark have completed, One Maidenhead and Tempo will follow by the end of the year, and plans are progressing for the new Nicholson Quarter.

### LEASE

Available on a new lease, direct from the landlords on a term to be agreed by negotiation.

20 MINUTE DRIVE TIME CATCHMENT OF 258,000