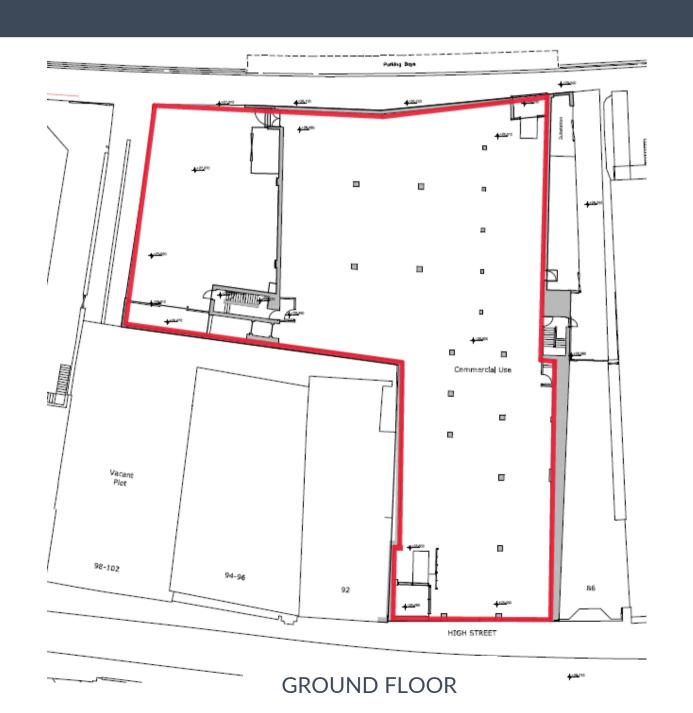

#### SIZE (APPROX. NIA)

Ground 10,755 sq ft
1st Floor 5,517 sq ft
2nd Floor 819 sq ft
Basement 505 sq ft
Total 17,596 sq ft