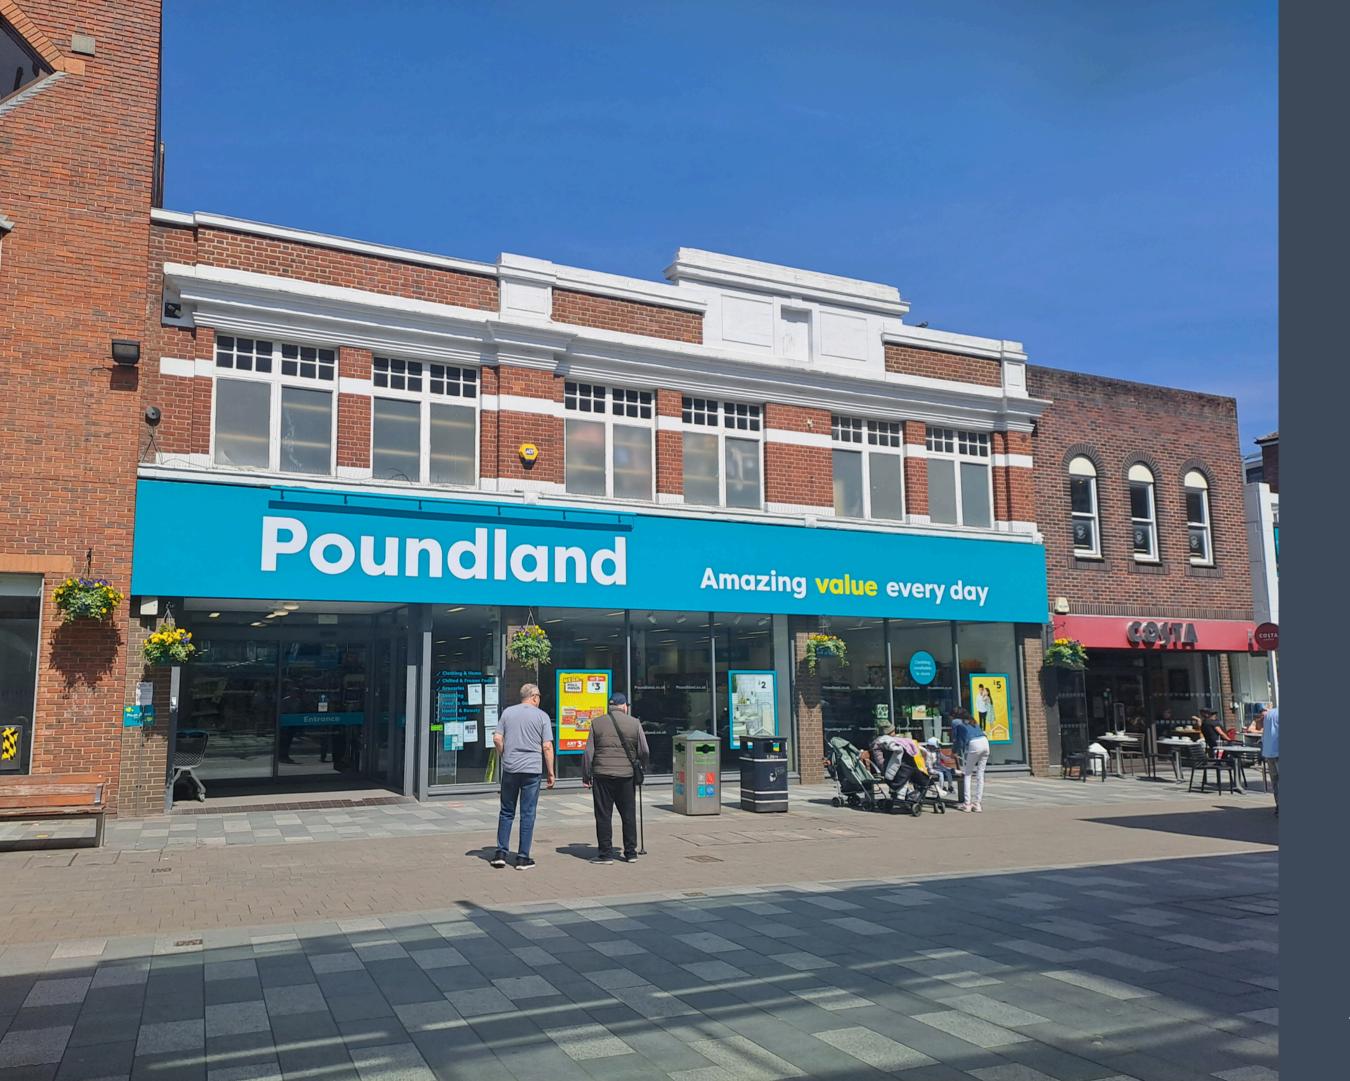

88-90 High Street (former Wilko premises) occupies a prime position on the pedestrianised section of the High Street directly opposite the entrance to Nicholsons Shopping Centre and adjacent to Costa and Barclays Bank.

Key occupiers currently include M&S, Boots, Costa, Tesco Express, Specsavers, Savers, O2, Three and McDonald's.

M&S