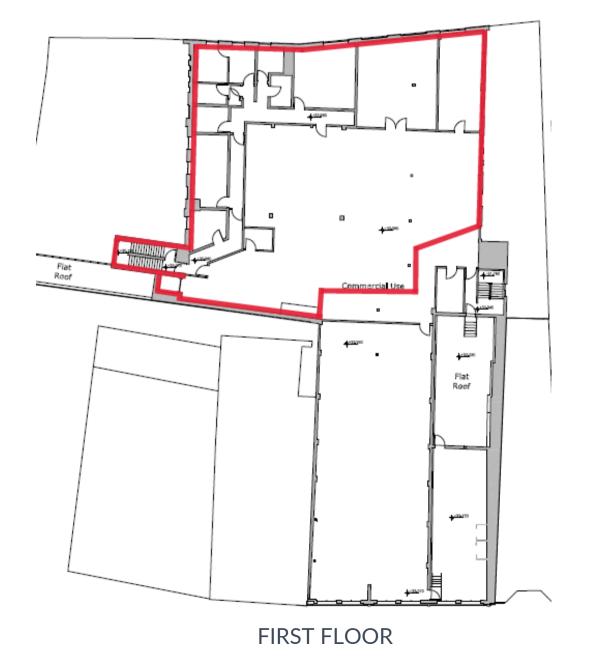

#### SIZE (APPROX. NIA)

Ground 10,755 sq ft
1st Floor 5,517 sq ft
2nd Floor 819 sq ft
Basement 505 sq ft
Total 17,596 sq ft