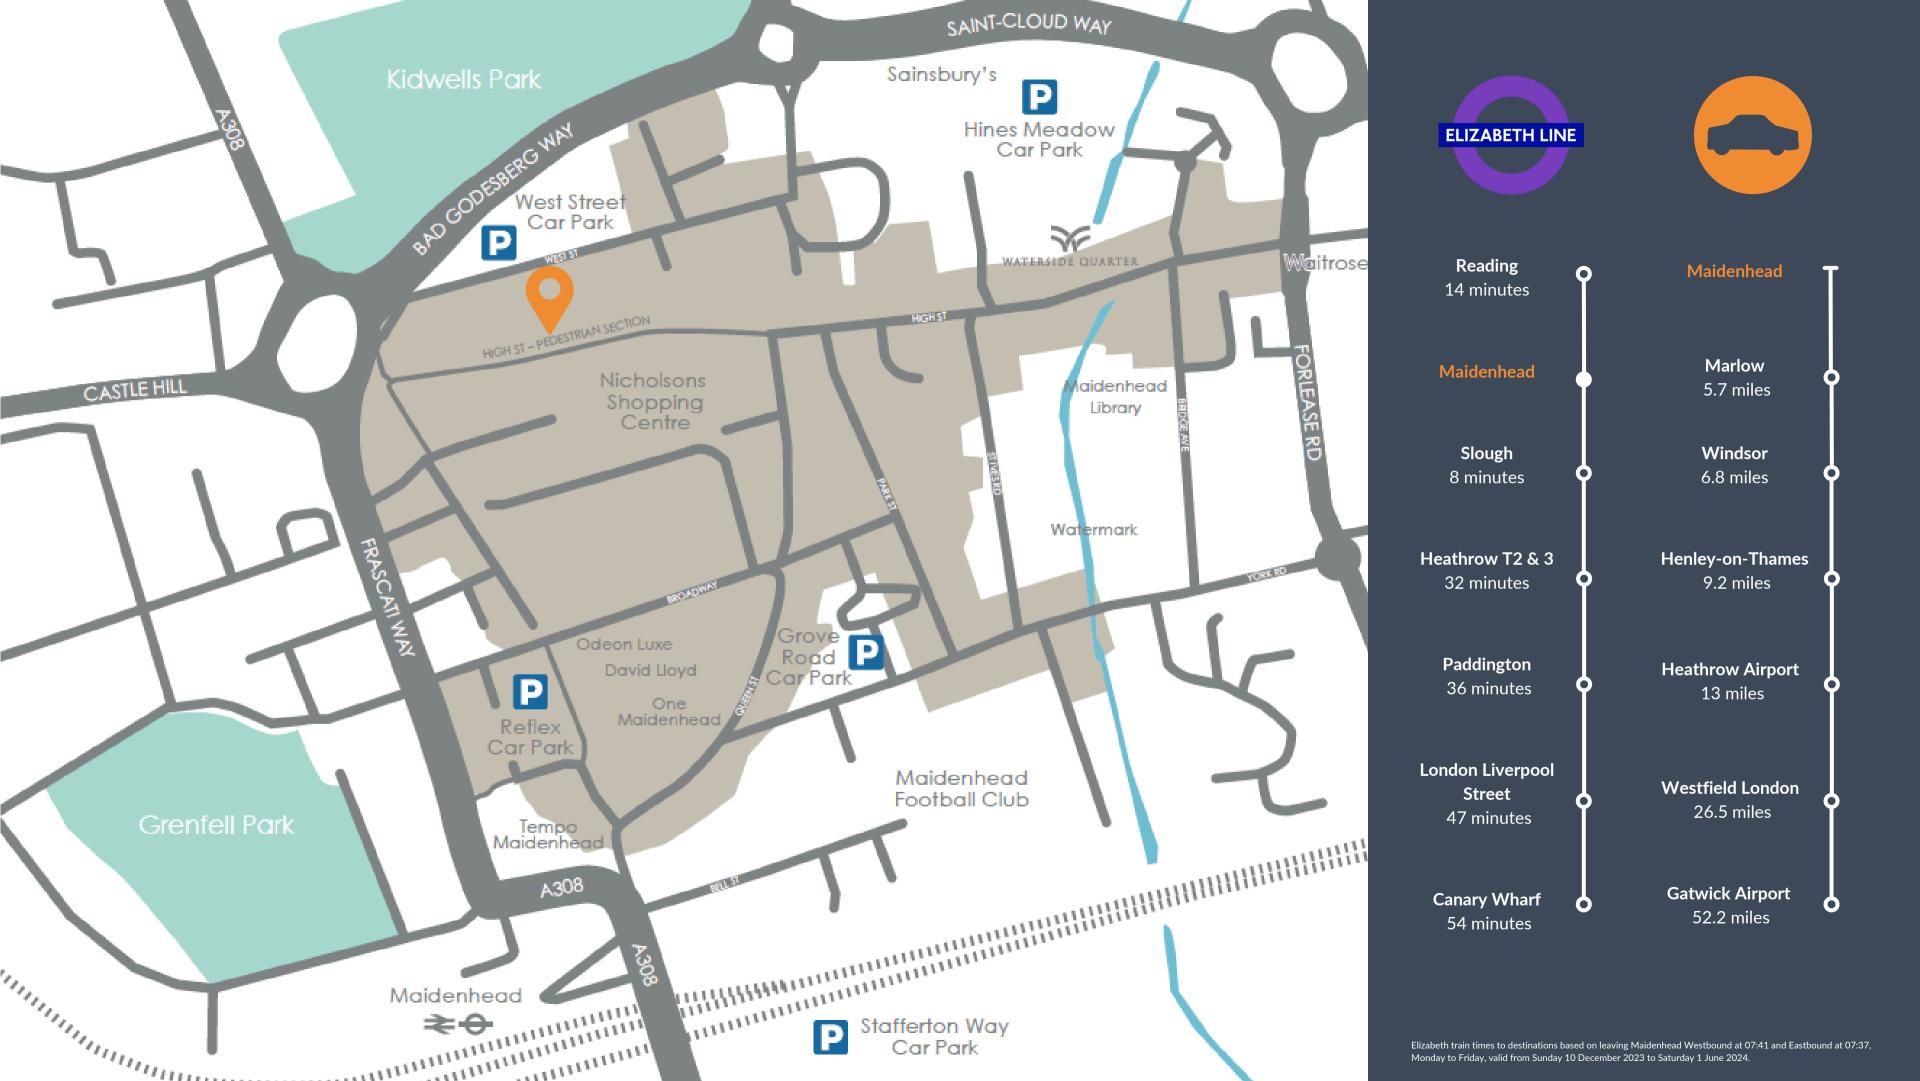

# BEAPARTOF MAIDENHEAD'S TRANSFORMATION

The regeneration of Maidenhead is well underway. The opening of the Elizabeth Line allows for faster connectivity across London. Large development projects such as Waterside Quarter and Watermark have completed, One Maidenhead and Tempo will follow by the end of the year, and plans are progressing for the new Nicholson Quarter.

#### LEASE

Available on a new lease, direct from the landlords on a term to be agreed by negotiation.

20 MINUTE DRIVE TIME CATCHMENT OF 258,000