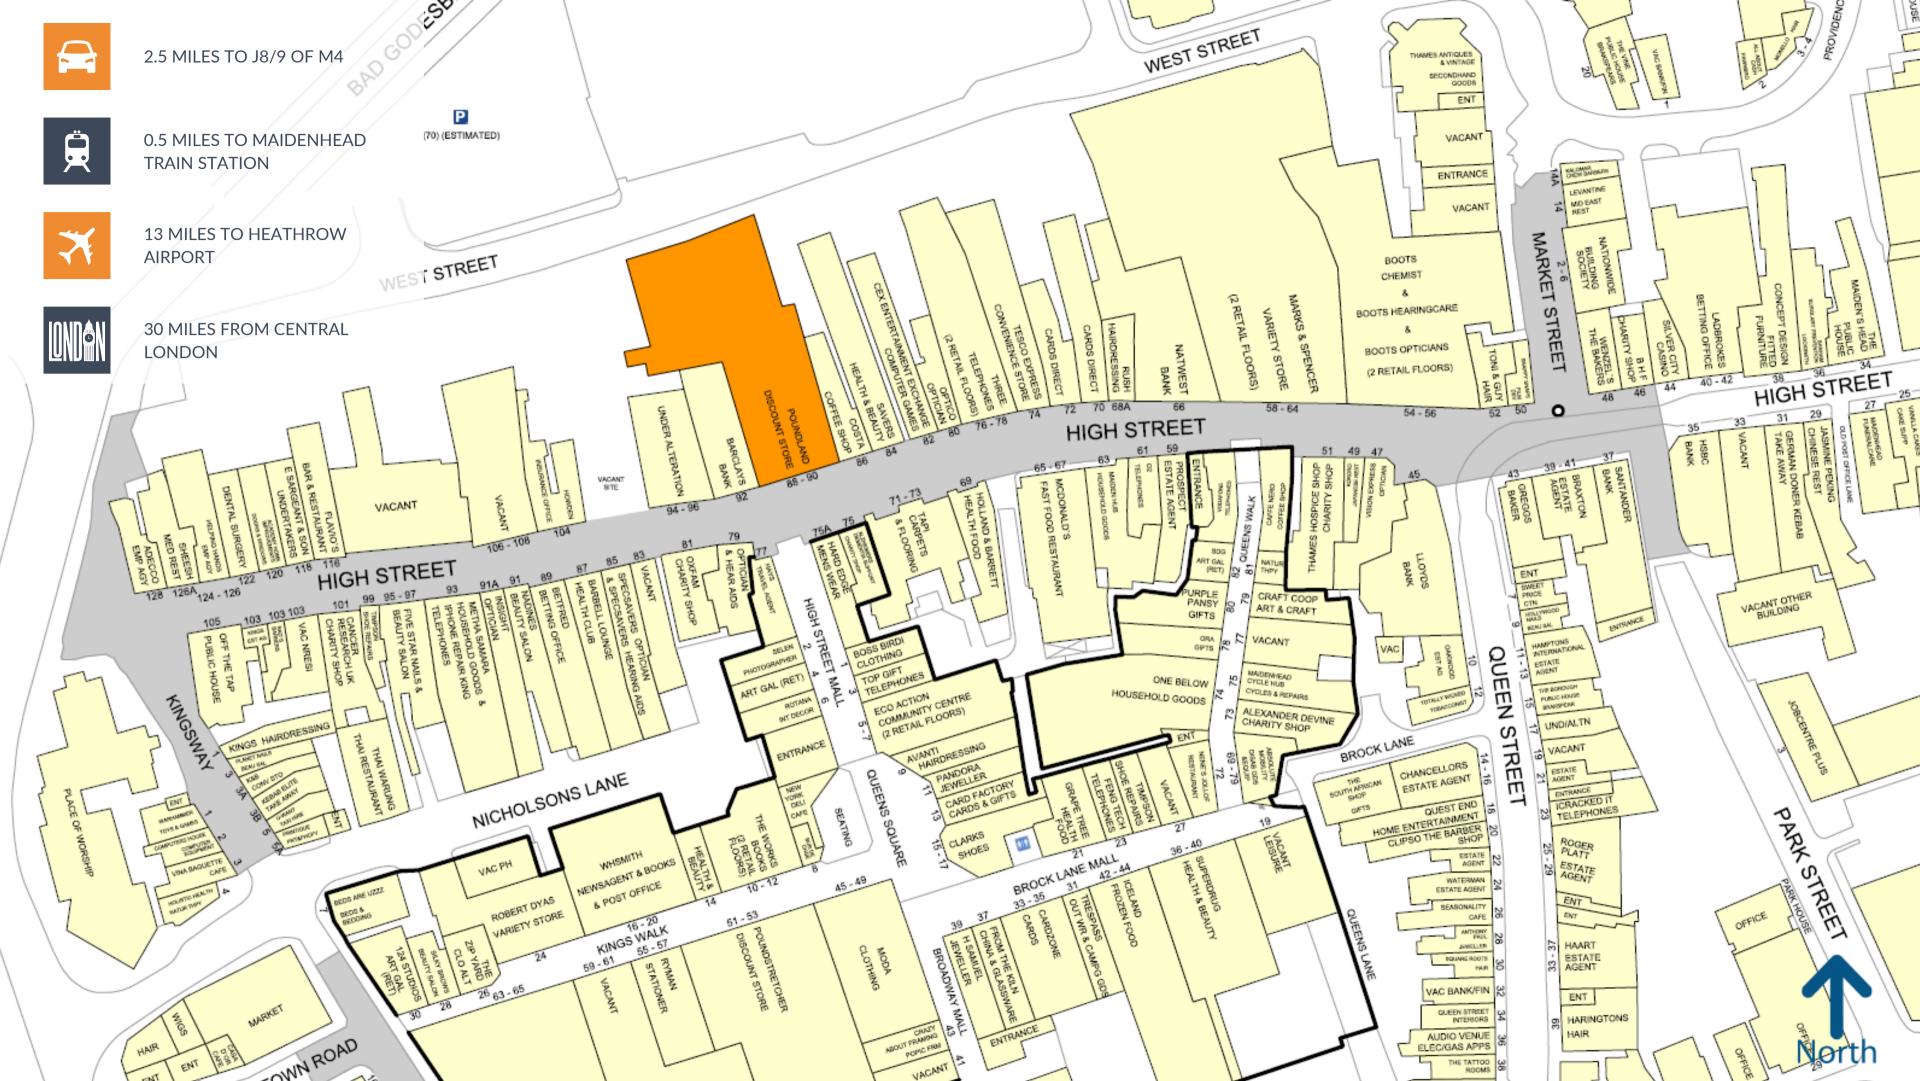

88-90 High Street (former Wilko premises) occupies a prime position on the pedestrianised section of the High Street directly opposite the entrance to Nicholsons Shopping Centre and adjacent to Costa and Barclays Bank.

Key occupiers currently include M&S, Boots, Costa, Tesco Express, Specsavers, Savers, O2, Three and McDonald's.

M&S