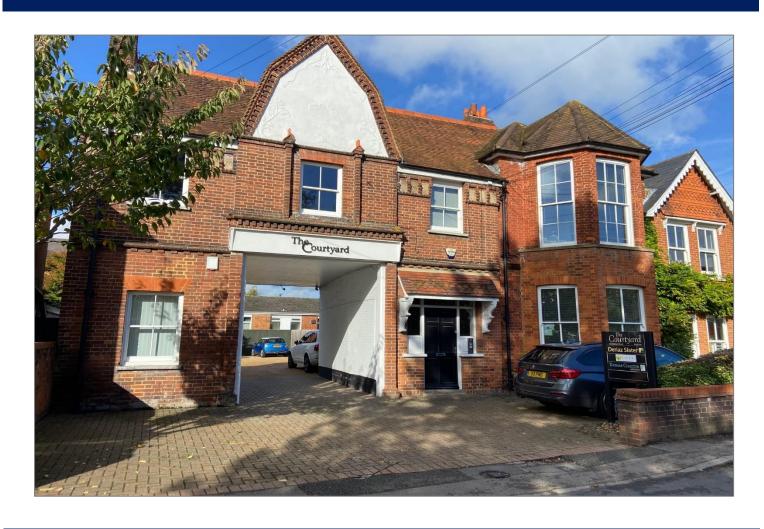

# CHARACTER OFFICES TO LET

230 - 467 Sq. Ft. (21-43 Sq. M.)

The Courtyard 60 Station Road

**Marlow** 

Bucks SL7 1NX

The Courtyard is located on Station Road opposite Marlow Rail Station and a short walk to Marlow town centre where multiple national and independent retailers / restaurants can be found.

# Description

Character offices, refurbished to a good standard, comprising various office suites within a Victorian building. The accommodation can be found at first floor level as can communal toilet and kitchen facilities.