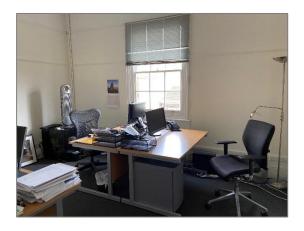

# Description

Character offices, refurbished to a good standard, comprising various office suites within a Victorian building. The accommodation can be found at first floor level as can communal toilet and kitchen facilities.

#### Accommodation

|        | Sq. Ft. | M2 |
|--------|---------|----|
| Room 1 | 230     | 21 |
| Room 2 | 237     | 22 |
| Total  | 467     | 43 |

Approx net internal area (NIA)

The suites are available in isolation or together.