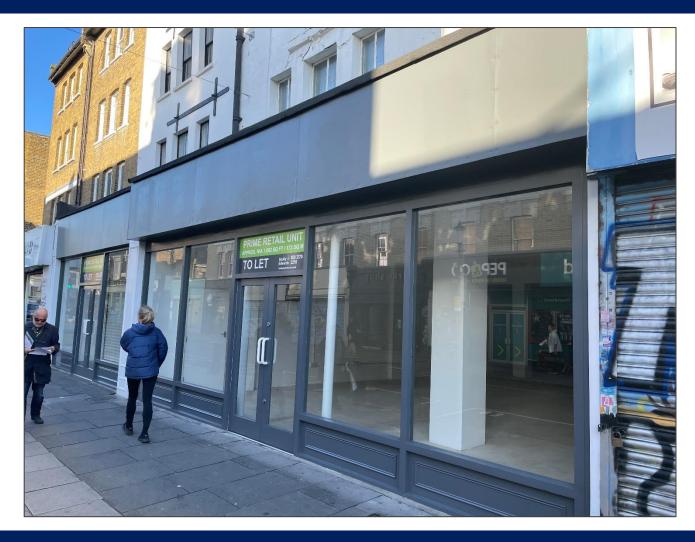

# PRIME RETAIL UNIT TO LET

1,862 sq.ft. (173 sq.m.) approx N.I.A.

196-198 Portobello Road Notting Hill

London

W11 1LA

**Located on World-Famous Portobello Road in a PRIME Location** 

## Description

A ground floor open plan retail unit suitable for a variety of uses, subject to planning permission.

The landlords will **not** consider souvenir retail linked

#### **Amenities**

- Prime double fronted ground floor retail/business unit with new shopfront
- 25ft wide, full height, shop front
- White boxed ready for tenant fit-out with two new WC facilities
- Located on the world-famous Portobello Road
- Excellent access to Ladbrook Grove & Notting Hill Gate Underground Stations
- Suitable to a variety of uses