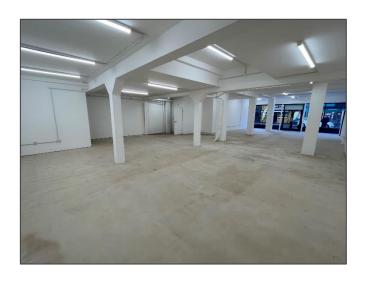

## Description

A ground floor open plan retail unit suitable for a variety of uses, subject to planning permission.

The landlords will **not** consider souvenir retail linked

#### **Amenities**

- Prime double fronted ground floor retail/business unit with new shopfront
- 25ft wide, full height, shop front
- White boxed ready for tenant fit-out with two new WC facilities
- Located on the world-famous Portobello Road
- Excellent access to Ladbrook Grove & Notting Hill Gate Underground Stations
- Suitable to a variety of uses