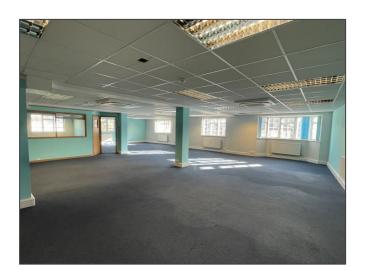

#### Description

The accommodation can be found at first floor level, via common entrance and stairwell, providing open-plan space with excellent natural light.

The suite would suite a variety of uses such as office, medical, possible leisure related uses subject to planning.

#### Accommodation

|        | Sq. Ft. | M2     |
|--------|---------|--------|
| Office | 1,935   | 179.77 |

Approx net internal area (N.I.A.)