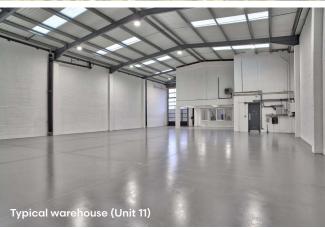

### **SPECIFICATION**

WAREHOUSE

6m eaves

3 phase power & gas supply

High bay lighting

#### **OFFICES**

Suspended ceiling with recessed lighting

**TERMS** 

Gas central heating

The property is available on a new Full Repairing

and Insuring Lease

to be agreed.

Male / Female WCs