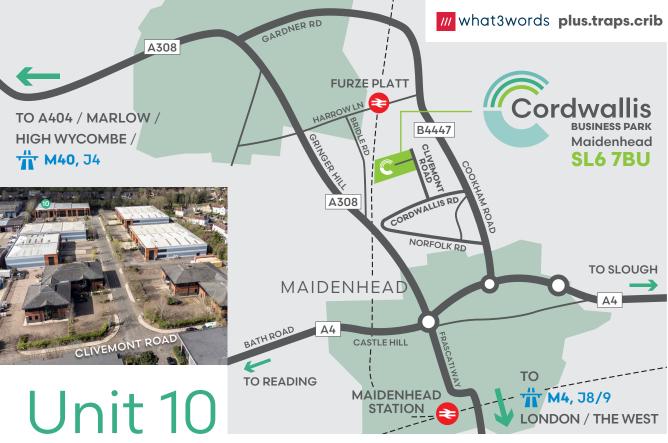

#### LOCATION

Cordwallis Park is situated off Cookham Road, half a mile north of Maidenhead Town Centre and its associated amenities. Maidenhead Rail Station provides a regular service to London Paddington to the east and Reading to the west. Junction 8/9 of the M4 motorway is within a few minutes drive giving access to Heathrow Airport and the M25 motorway. The M40 motorway (Junction 4) is accessed via the A404(M) link road.