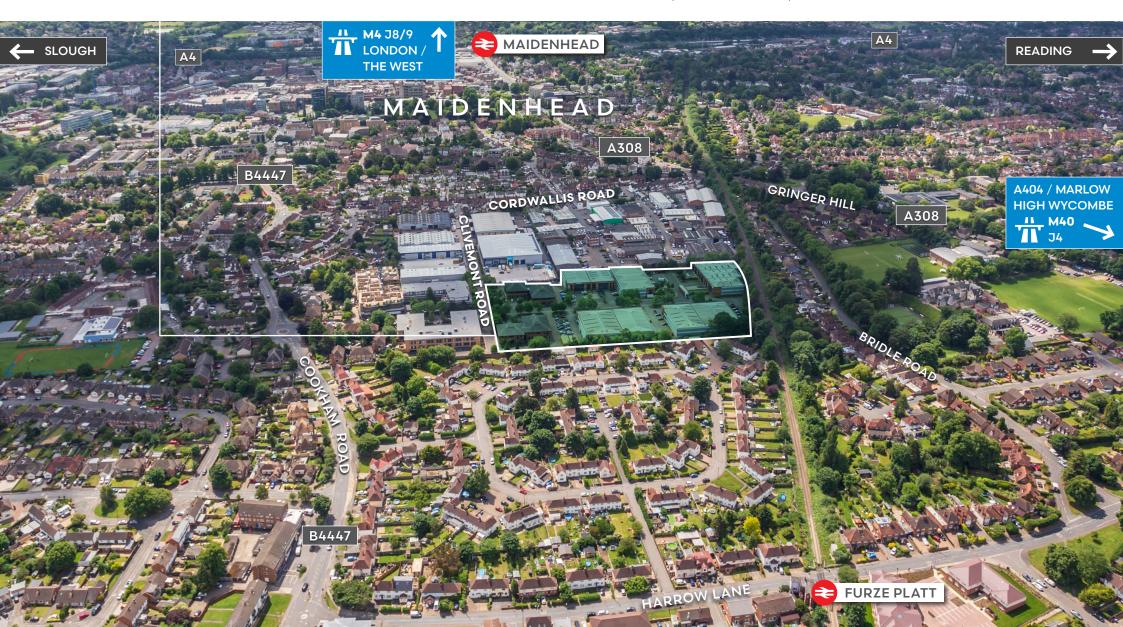

#### LOCATION

Cordwallis Park is situated off Cookham Road, half a mile north of Maidenhead Town Centre and its associated amenities. Maidenhead Rail Station provides a regular service to London Paddington to the east and Reading to the west. Junction 8/9 of the M4 motorway is within a few minutes drive giving access to Heathrow Airport and the M25 motorway. The M40 motorway (Junction 4) is accessed via the A404(M) link road.