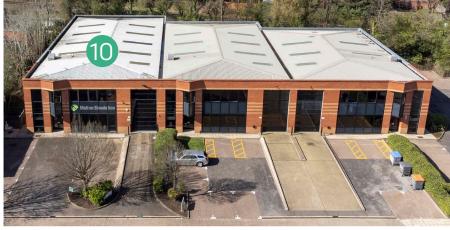

# Unit 10

**7,214 sq ft** (670.20 sq m)

## Warehouse/Industrial Unit

On an established, thriving business park

TO LET

An established business campus combining approximately 150,000 sq ft of business/warehouse accommodation.

**EXTERNAL** 

13 car parking spaces

C - 57.

LEGAL COSTS EPC

Each party to bear their own professional and legal costs.