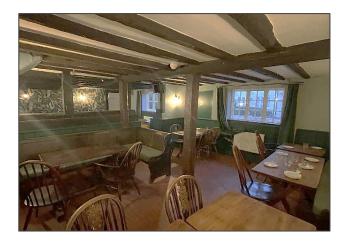

### Description

The property is a charming 18th Century tavern style village pub with the added benefit of 3 en-suite letting rooms for B&B. Being Grade II listed, the property is of period styling. At ground floor level there are two main bar / seating areas, kitchen and toilet facilities, as well as various stores. At first floor level, in addition to the B&B rooms, there is a further function / storeroom and landlords accommodation, with private access.