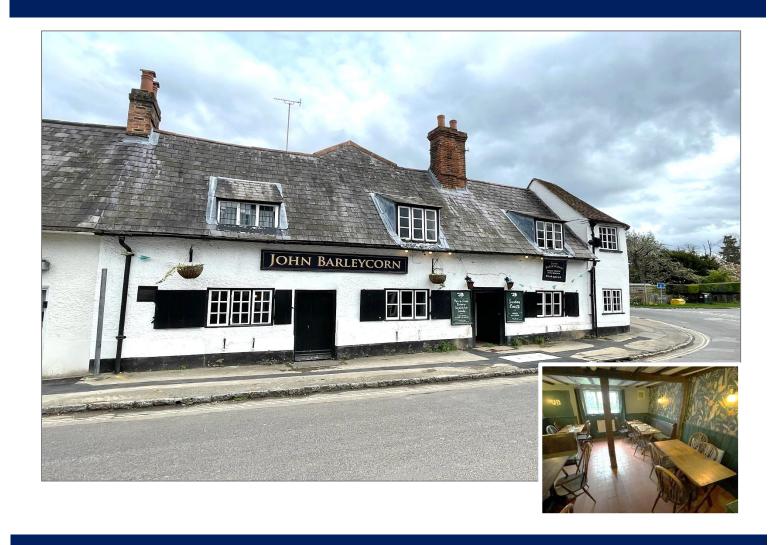

# FREE-HOUSE / INVESTMENT OPPORTUNITY - FOR SALE

3,472sq.Ft. (322.56sq.M.) approx G.I.A.

The John Barleycorn

#### Location

Goring on Thames is an area of outstanding natural beauty on the River Thames. The John Barleycorn is near to the centre of the village and attracts a larger number of tourists and walkers with the Thames Path close by. The village has good rail links with Oxford, Reading and London Paddington.

### Description

The property is a charming 18th Century tavern style village pub with the added benefit of 3 en-suite letting rooms for B&B. Being Grade II listed, the property is of period styling. At ground floor level there are two main bar / seating areas, kitchen and toilet facilities, as well as various stores. At first floor level, in addition to the B&B rooms, there is a further function / storeroom and landlords accommodation, with private access.