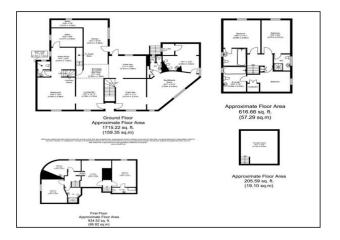

### Description

The property is a charming 18th Century tavern style village pub with the added benefit of 3 en-suite letting rooms for B&B. Being Grade II listed, the property is of period styling. At ground floor level there are two main bar / seating areas, kitchen and toilet facilities, as well as various stores. At first floor level, in addition to the B&B rooms, there is a further function / storeroom and landlords accommodation, with private access.

To the rear there is an enclosed pub garden outbuilding for storage and off-street parking for 2-3 cars.

|              | SQ.FT | M2     |
|--------------|-------|--------|
| Ground Floor | 1,715 | 159.35 |
| First Floor  | 1,757 | 163.21 |
| TOTAL        | 3,472 | 322.56 |

Approx Gross Internal Area (G.I.A.)