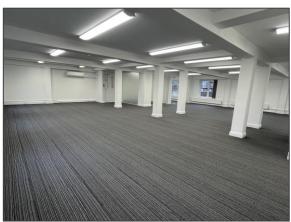

The accommodation is situated over three floors with private ground floor entrance and foyer. The accommodation is in excellent decorative order throughout and provides a mixture of both open-plan and cellular style offices in a modern environment with kitchen and male / female WC's. The offices have the benefit of LED tube lighting, perimeter trunking, central heating, double glazing, new carpeting and private car parking.