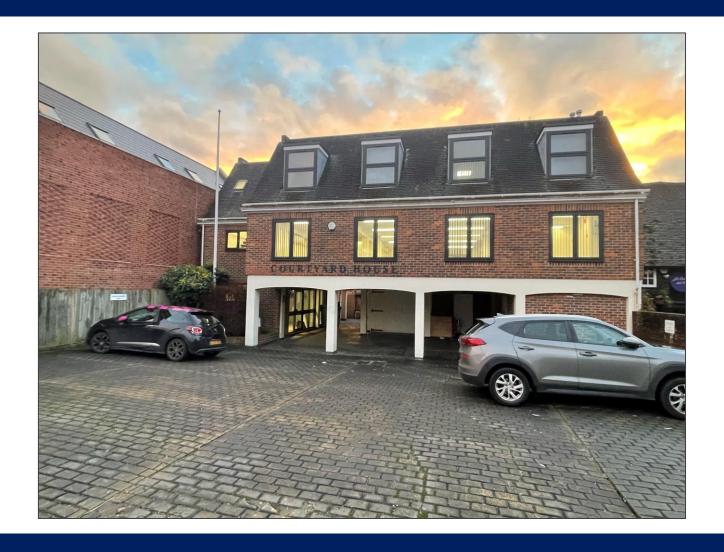

# SELF-CONTAINED DETACHED OFFICE BUILDING - FOR SALE / TO LET

3,660sq.ft. (340sq.m)approx N.I.A

Courtyard House
Liston Road
Marlow
SL7 1BX

MODERN TOWN CENTRE OFFICES, WITH LOCK-UP
STORES AND CAR PARKING KEMPTOI

## Location & Description

Marlow is an attractive Thameside town with easy access via the Marlow Bypass (A404M) to the M40 motorway (J4) and M4 motorway (J8/9).

The property is situated within the centre of Marlow, on Liston Road near to the large pay and display public car park, within easy access to various national and independent shops, banks and restaurants.

The accommodation is situated over three floors with private ground floor entrance and foyer. The accommodation is in excellent decorative order throughout and provides a mixture of both open-plan and cellular style offices in a modern environment with kitchen and male / female WC's. The offices have the benefit of LED tube lighting, perimeter trunking, central heating, double glazing, new carpeting and private car parking.