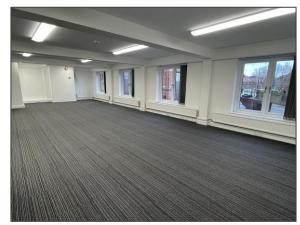

The accommodation is situated over three floors with private ground floor entrance and foyer. The accommodation is in excellent decorative order throughout and provides a mixture of both open-plan and cellular style offices in a modern environment with kitchen and male / female WC's. The offices have the benefit of LED tube lighting, perimeter trunking, central heating, double glazing, new carpeting and private car parking.