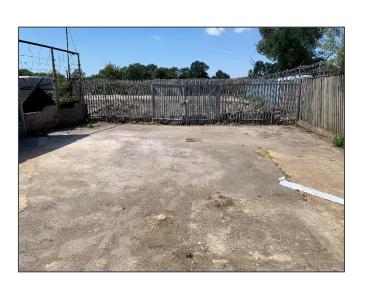

## **Amenities**

- 2 car parking spaces in front of the unit
- Enclosed rear yard for further parking / storage
- 2 roller shutter doors
- New secure personnel doors
- New high level LED lighting
- New rear toilet block