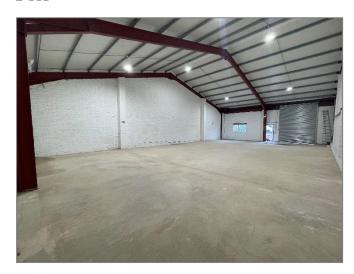

# Description

A terraced industrial unit, that has recently been refurbished to include a new roof, new high bay LED lighting, new warehouse floor and new toilet block to rear. The unit benefits from roller shutter doors to the front and rear of the unit. The rear roller shutter providing access to an enclosed yard.

## **Amenities**

- 2 car parking spaces in front of the unit
- Enclosed rear yard for further parking / storage
- 2 roller shutter doors
- New secure personnel doors
- New high level LED lighting
- New rear toilet block