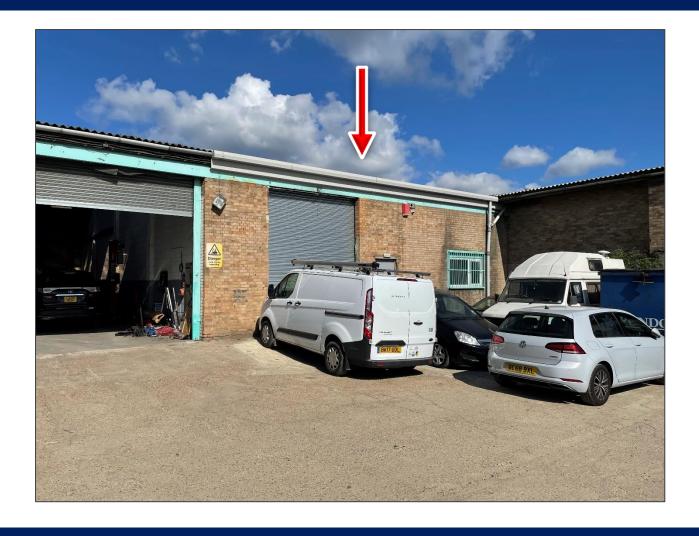

# Description

A terraced industrial unit, that has recently been refurbished to include a new roof, new high bay LED lighting, new warehouse floor and new toilet block to rear. The unit benefits from roller shutter doors to the front and rear of the unit. The rear roller shutter providing access to an enclosed yard.

## **Amenities**

- 2 car parking spaces in front of the unit
- Enclosed rear yard for further parking / storage
- 2 roller shutter doors
- New secure personnel doors
- New high level LED lighting
- New rear toilet block