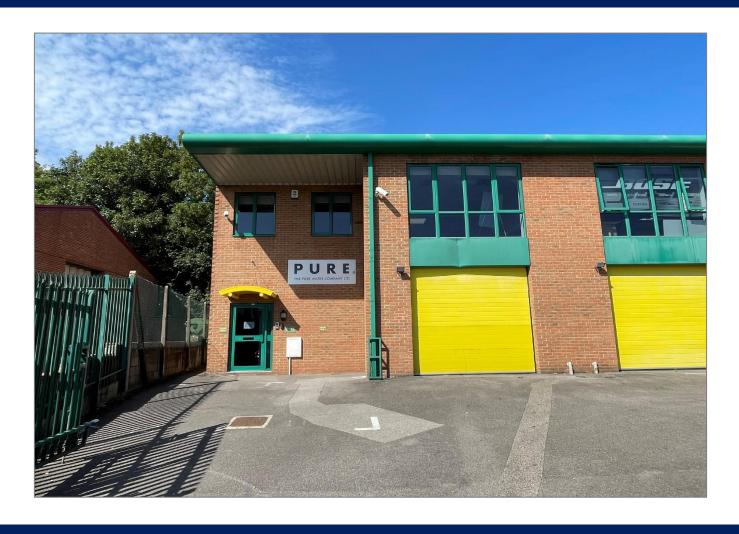

#### Location

The unit is located within the Maidenhead Enterprise Centre, approximately one mile north of Maidenhead Town Centre. Principle access is via Cookham Road which links to the A4 (Bath Road) to the south and the A308 to the north.

The estate is secured by metal power stad security fencing with access gates leading to Cordwallis Street at the front of the development.

### Description

The unit is a self-contained business unit. The ground floor is finished to a shell specification and benefits from 2.7 meter clear height. The first floor is fitted out as offices.

The double glazing provides good natural light to the first floor offices, which are modern and open plan. There are toilet facilities at ground floor level with additional on first floor. There are two allocated parking spaces at the front of the unit.