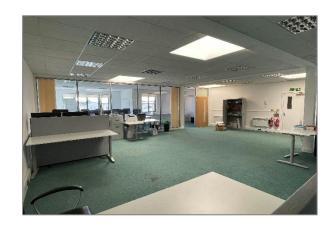

### Description

The unit is a self-contained business unit. The ground floor is finished to a shell specification and benefits from 2.7 meter clear height. The first floor is fitted out as offices.

The double glazing provides good natural light to the first floor offices, which are modern and open plan. There are toilet facilities at ground floor level with additional on first floor. There are two allocated parking spaces at the front of the unit.

#### **Amenities**

- Three phase electrics and lighting to ground floor
- Tiled toilet and washroom areas
- Electrically operated roller shutter doors
- Ground floor loading up to 450 lbs per sqft
- First floor office carpeted, heated and perimeter compartmental trunking
- First floor office acoustic tiled ceilings with category 2 lighting
- First floor kitchen
- Allocated parking and cycle racks
- CCTV security camera system
- Service charge provisions for communal maintenance