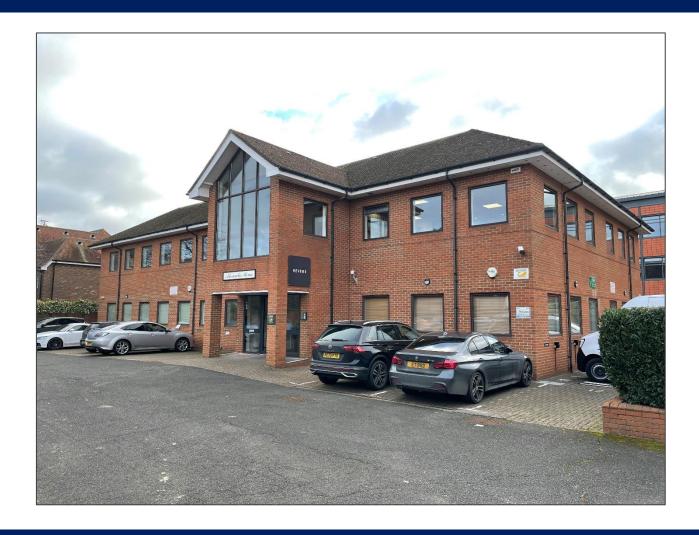

The building is situated on Mere Park Office Village located between the Town Centre and Globe Business Park.

## Description

Comprising a first floor refurbished suite within this self-contained two-storey office building. The accommodation provides open plan space with car parking for 5 cars.