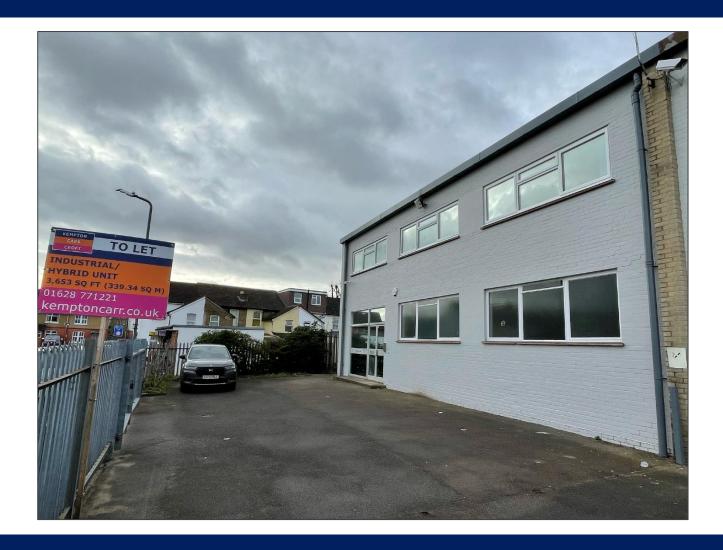

# HYBRID / INDUSTRIAL UNIT TO LET

3,653sq.Ft. (339.34sq.M.) approx. G.I.A.

Unit 1 Cordwallis House

Cordwallis Street

Maidenhead

**Berks** 

SL6 7BE

#### Location

The unit is located within the established Cordwallis Industrial Estate, approximately one mile north of Maidenhead Town Centre. Principle access is via Cookham Road which links to the A4 (Bath Road) to the south and the A308 to the north.

Externally the unit benefits from a 20ft container for additional storage and ample gated car parking in front of the unit.