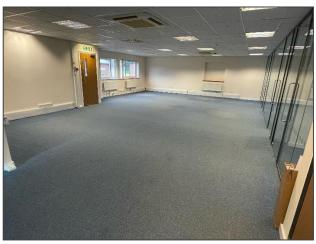

## Description

The unit comprises of ground floor workshop space with first floor offices above. The unit is accessed via roller shutter loading door, to the rear for the workshop, plus pedestrian access door / reception to the front providing access to the modern first floor offices

#### Accommodation

|                   | Sq. Ft. | M2     |
|-------------------|---------|--------|
| Warehouse area    | 1,857   | 172.54 |
| Office            | 1,795   | 166.80 |
| TOTAL             | 3,653   | 339.34 |
| Storage Container | 113     | 10.50  |