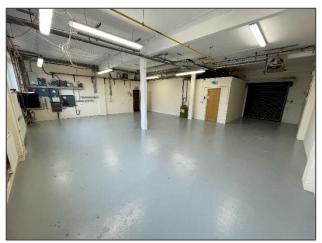

## Description

The unit comprises of ground floor workshop space with first floor offices above. The unit is accessed via roller shutter loading door, to the rear for the workshop, plus pedestrian access door / reception to the front providing access to the modern first floor offices

#### Accommodation

|                   | Sq. Ft. | M2     |
|-------------------|---------|--------|
| Warehouse area    | 1,857   | 172.54 |
| Office            | 1,795   | 166.80 |
| TOTAL             | 3,653   | 339.34 |
| Storage Container | 113     | 10.50  |