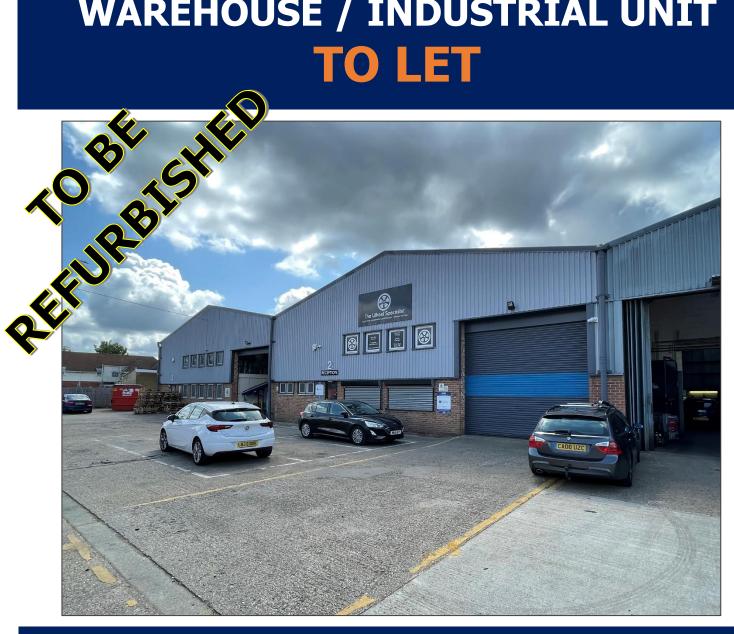

# WAREHOUSE / INDUSTRIAL UNIT **TO LET**

#### Description

The unit comprises of a mid-terrace industrial unit of steel portal frame construction, with brick and profile metal cladding elevations with an eaves height of approximately 6 metres. The unit is accessed via roller shutter loading door, plus pedestrian access door to the side.

#### Amenities

- 6m Eaves Height
- Good car parking
- Central location
- To be refurbished