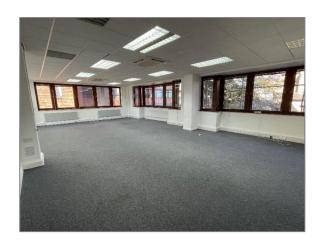

## Description

The office is located on the first floor within a modern brick-built building. The offices are accessed by separate entrance which provides access to the upper floors by stairs or passenger lift. The accommodation provides open plan space and benefits from multiple portioned offices which can stay or be removed to meet a tenant's needs. The building also benefits from having 2 car parking spaces.

#### **Amenities**

- Recessed air-conditioning cassettes
- Good natural light, triple aspect windows
- Recessed CAT 2 Lighting
- Door entry system
- WC facilities
- Kitchen
- Passenger lift