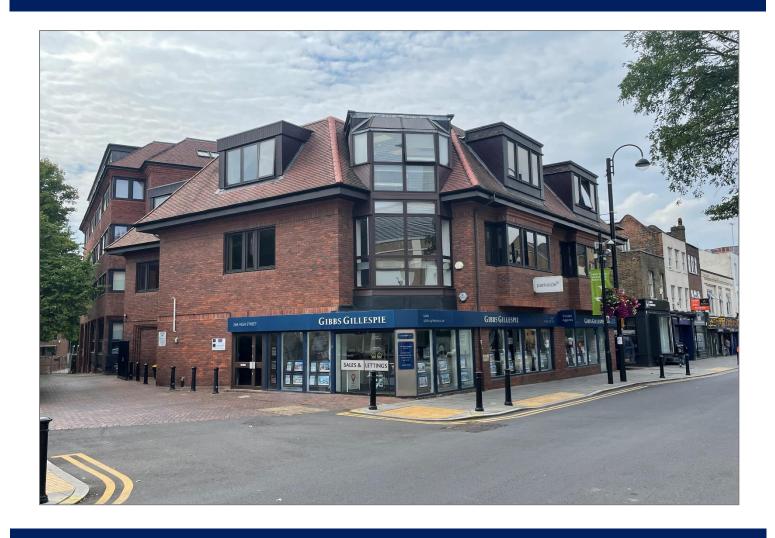

# TOWN CENTRE MODERN OFFICES - TO LET

2,488sq.Ft. (231sq. M.) approx. N.I.A.

First Floor 268 - 270 High Street

**UXBRIDGE** 

Middlesex UB8 1LQ

#### Location

Uxbridge is situated to the west of London and is the administrative headquarters of the London Borough of Hillingdon. Uxbridge forms part of the ceremonial county of Greater London. Fifteen miles west-northwest of Charing Cross, it is one of the major metropolitan centres identified in the London Plan.

## Description

The office is located on the first floor within a modern brick-built building. The offices are accessed by separate entrance which provides access to the upper floors by stairs or passenger lift. The accommodation provides open plan space and benefits from multiple portioned offices which can stay or be removed to meet a tenant's needs. The building also benefits from having 2 car parking spaces.