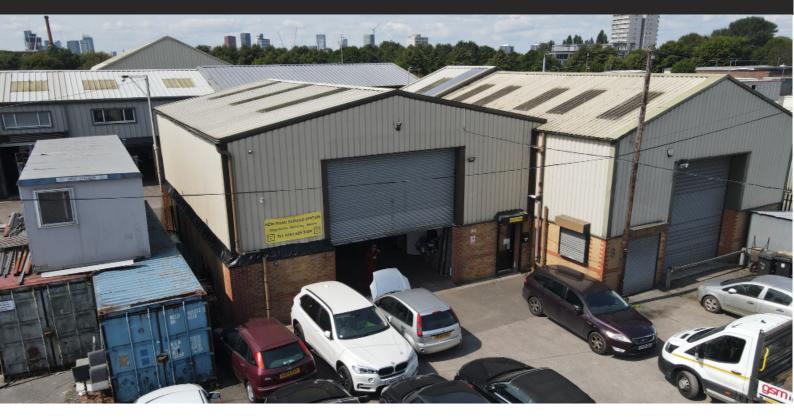

### **Unit 10** Providence Works Norton Street M40 8EH

#### Location

Single Storey Warehouse located on Norton Street just off A6010 in Miles Platting. Located within very close proximity to the new AO Arena, Etihad Campus and Manchester City Centre

- Etihad Campus: 0.2 miles.
- Oldham Road: 0.2 Miles.
- Manchester City Centre: 8 miles.

#### Description

A 2102 sq.ft. Warehouse/Storage Unit. The property can be summarised as follows:

- · Single storey warehouse of traditional construction with steel frame and full height brick elevations
- Warehouse bay 7m Apex Height 6m eaves height
- Additional Mezzanine Storage of 361 sqft
- 2x Full Height electrically operated loading door. 5.2m height/4.7m width & 4.3m height/5.1m width
- Three allocated car parking spaces with further unallocated spaces available within gated and secure site
- Located within very well established commercial area
- Rates free to qualifying occupiers Three Phase Electricity