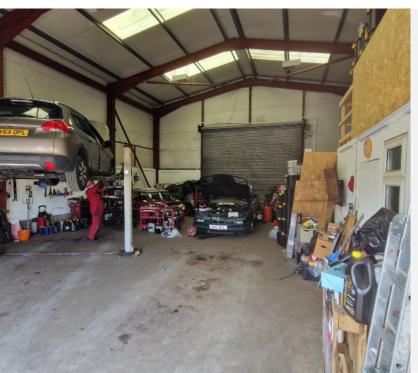

#### Description

A 2102 sq.ft. Warehouse/Storage Unit. The property can be summarised as follows:

- · Single storey warehouse of traditional construction with steel frame and full height brick elevations
- Warehouse bay 7m Apex Height 6m eaves height
- Additional Mezzanine Storage of 361 sqft
- 2x Full Height electrically operated loading door. 5.2m height/4.7m width & 4.3m height/5.1m width
- Three allocated car parking spaces with further unallocated spaces available within gated and secure site
- Located within very well established commercial area
- Rates free to qualifying occupiers Three Phase Electricity

#### Accommodation

Warehouse Mezzanine 2,102 sq.ft 361 sq.ft

Overall

2,463 sq.ft