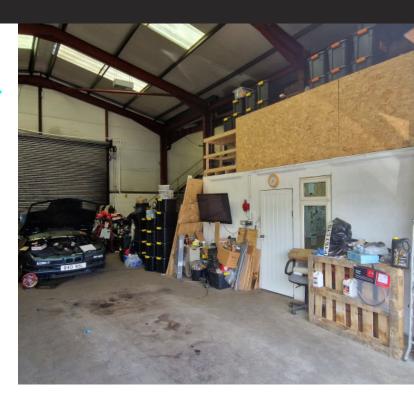

#### Description

A 2102 sq.ft. Warehouse/Storage Unit. The property can be summarised as follows:

- · Single storey warehouse of traditional construction with steel frame and full height brick elevations
- Warehouse bay 7m Apex Height 6m eaves height
- Additional Mezzanine Storage of 361 sqft
- 2x Full Height electrically operated loading door. 5.2m height/4.7m width & 4.3m height/5.1m width
- Three allocated car parking spaces with further unallocated spaces available within gated and secure site
- Located within very well established commercial area
- Rates free to qualifying occupiers Three Phase Electricity

#### Accommodation

Warehouse Mezzanine 2,102 sq.ft 361 sq.ft

Overall

2,463 sq.ft