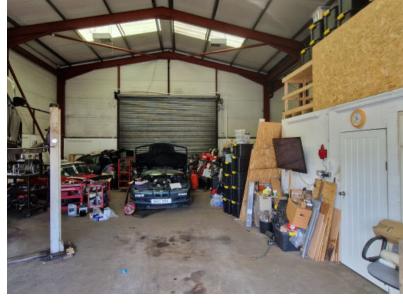

#### Description

A 2102 sq.ft. Warehouse/Storage Unit. The property can be summarised as follows:

- · Single storey warehouse of traditional construction with steel frame and full height brick elevations
- Warehouse bay 7m Apex Height 6m eaves height
- Additional Mezzanine Storage of 361 sqft
- 2x Full Height electrically operated loading door. 5.2m height/4.7m width & 4.3m height/5.1m width
- Three allocated car parking spaces with further unallocated spaces available within gated and secure site
- Located within very well established commercial area
- Rates free to qualifying occupiers Three Phase Electricity

#### Accommodation

Warehouse Mezzanine 2,102 sq.ft 361 sq.ft

Overall

2,463 sq.ft