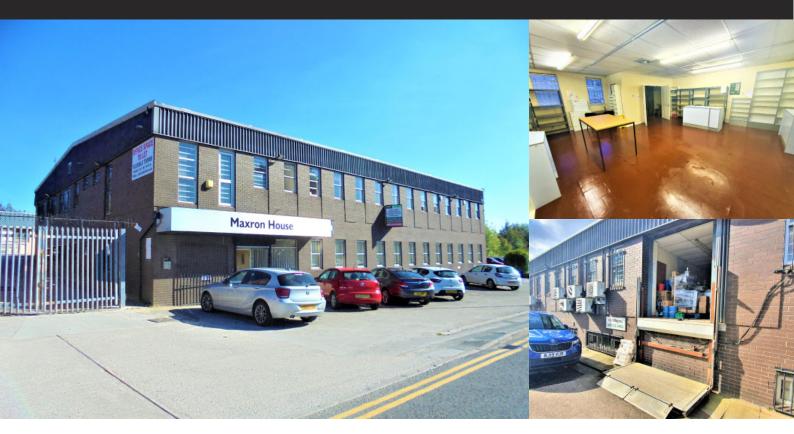

## M4a Maxron House Green Lane, Romiley Stockport, SK6 3JQ

845 SQ.FT

- Office/warehouse M4a located at first floor
- 2 car parking spaces included in the rent
- Suitable for office/warehouse/storage
- Licence agreements Nil legal costs
- Low RV: £7,100 Nil payable rates
- Rent/Service Charge/Ins/Utilities payable
- Maxron House managed privately by LL
- External tail lift leading to storage facility

#### **Description/Accommodation**

Maxron House is a two storey office building which with secure private and gated car park private parking. Office M4 provides FF offices with external loading lift suitable office, storage and warehousing uses.

Suite M4a: 845 Sq.ft comprising:

Main warehouse: 580 Sq.ft - 22'4" x 29'5" overall including access to rear tail-lift.

Main office: 177 Sq.ft - 11'10" x 14'10".

Kitchen: 88 Sq.ft - 10'4" x 8'8".

The first floor benefits from communal male and female toilet facilities.

The entrance lobby benefits from post boxes for each Tenant and additional kitchen and toilet facilities.

Office M4a benefits from 2 car parking spaces within the main secure on site car park.