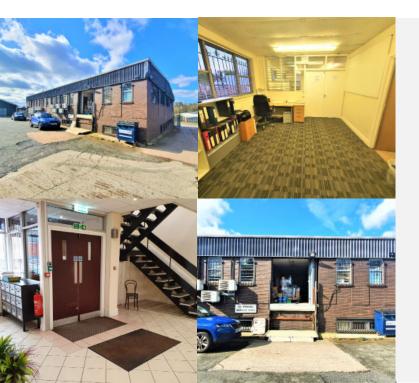

#### **Description/Accommodation**

Maxron House is a two storey office building which with secure private and gated car park private parking. Office M4 provides FF offices with external loading lift suitable office, storage and warehousing uses.

Suite M4a: 845 Sq.ft comprising:

Main warehouse: 580 Sq.ft - 22'4" x 29'5" overall including access to rear tail-lift.

Main office: 177 Sq.ft - 11'10" x 14'10".

Kitchen: 88 Sq.ft - 10'4" x 8'8".

The first floor benefits from communal male and female toilet facilities.

The entrance lobby benefits from post boxes for each Tenant and additional kitchen and toilet facilities.

Office M4a benefits from 2 car parking spaces within the main secure on site car park.