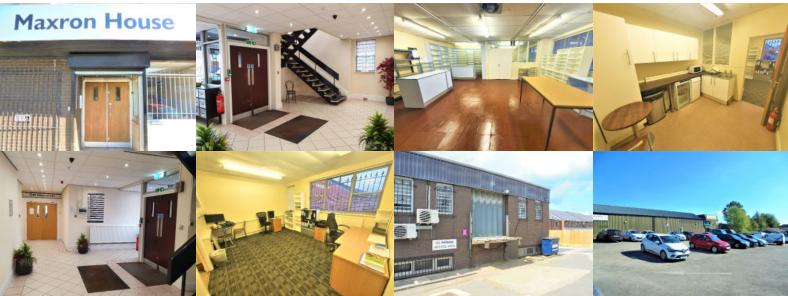

#### **Description/Accommodation**

Maxron House is a two storey office building which with secure private and gated car park private parking. Office M4 provides FF offices with external loading lift suitable office, storage and warehousing uses.

Suite M4a: 845 Sq.ft comprising:

Main warehouse: 580 Sq.ft - 22'4" x 29'5" overall including access to rear tail-lift.

Main office: 177 Sq.ft - 11'10" x 14'10".

Kitchen: 88 Sq.ft - 10'4" x 8'8".

The first floor benefits from communal male and female toilet facilities.

The entrance lobby benefits from post boxes for each Tenant and additional kitchen and toilet facilities.

Office M4a benefits from 2 car parking spaces within the main secure on site car park.