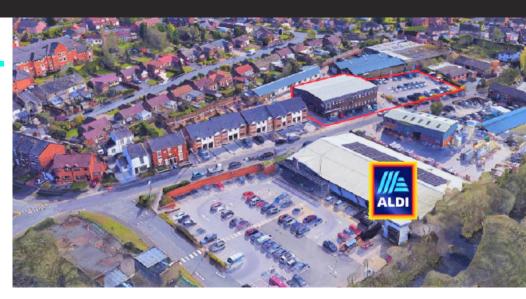

#### Location

Maxron House is located opposite Aldi on Green Lane in Romiley which acts as a popular cut through road between Stockport Road and Hatherlow/Otterspool Road.

Stockport: 3.5 miles away.Bredbury: 1 mile away.