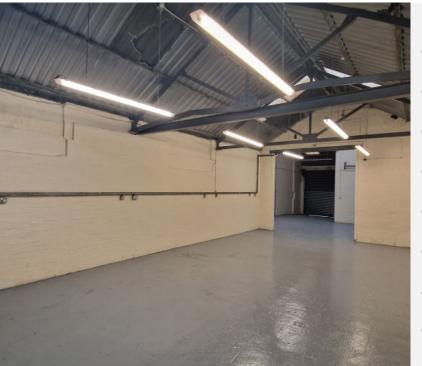

## **Description**

A 1756 sq.ft. Warehouse/Storage Unit. The property can be summarised as follows:

- Comprising warehouse /storage with office & toilet amenity
- · Single storey warehouse of traditional construction with steel fram and full height brick evations
- Warehouse bay 6.6m Max Height 3.5m Min Height
- Full Height manual loading door. Width 2.83m / Height 3.24m.
- · Extensive parking available on Welkin Road
- · Located within very well established commercial area
- · Rates free to qualifying occupiers

### **Accommodation**

Overall

1,756 sq.ft