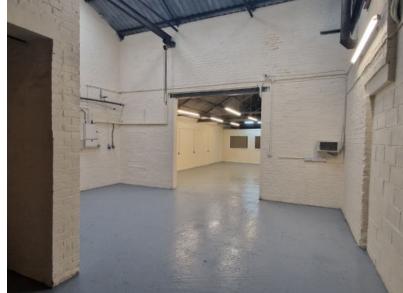

## **Description**

A 1756 sq.ft. Warehouse/Storage Unit. The property can be summarised as follows:

- Comprising warehouse /storage with office & toilet amenity
- · Single storey warehouse of traditional construction with steel fram and full height brick evations
- Warehouse bay 6.6m Max Height 3.5m Min Height
- Full Height manual loading door. Width 2.83m / Height 3.24m.
- · Extensive parking available on Welkin Road
- · Located within very well established commercial area
- · Rates free to qualifying occupiers

### **Accommodation**

Overall

1,756 sq.ft