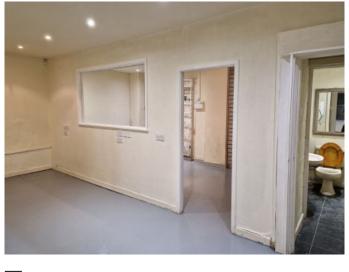

## **Description**

A 1756 sq.ft. Warehouse/Storage Unit. The property can be summarised as follows:

- Comprising warehouse /storage with office & toilet amenity
- · Single storey warehouse of traditional construction with steel fram and full height brick evations
- Warehouse bay 6.6m Max Height 3.5m Min Height
- Full Height manual loading door. Width 2.83m / Height 3.24m.
- · Extensive parking available on Welkin Road
- · Located within very well established commercial area
- · Rates free to qualifying occupiers