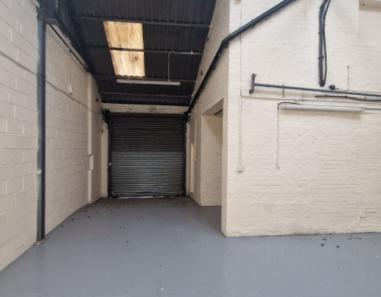

## **Description**

A 1756 sq.ft. Warehouse/Storage Unit. The property can be summarised as follows:

- Comprising warehouse /storage with office & toilet amenity
- · Single storey warehouse of traditional construction with steel fram and full height brick evations
- Warehouse bay 6.6m Max Height 3.5m Min Height
- Full Height manual loading door. Width 2.83m / Height 3.24m.
- · Extensive parking available on Welkin Road
- · Located within very well established commercial area
- · Rates free to qualifying occupiers