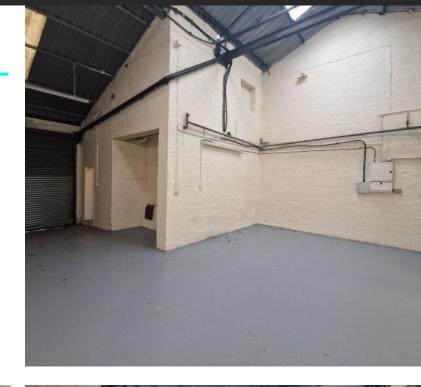

## **Description**

A 1756 sq.ft. Warehouse/Storage Unit. The property can be summarised as follows:

- Comprising warehouse /storage with office & toilet amenity
- · Single storey warehouse of traditional construction with steel fram and full height brick evations
- Warehouse bay 6.6m Max Height 3.5m Min Height
- Full Height manual loading door. Width 2.83m / Height 3.24m.
- · Extensive parking available on Welkin Road
- · Located within very well established commercial area
- · Rates free to qualifying occupiers