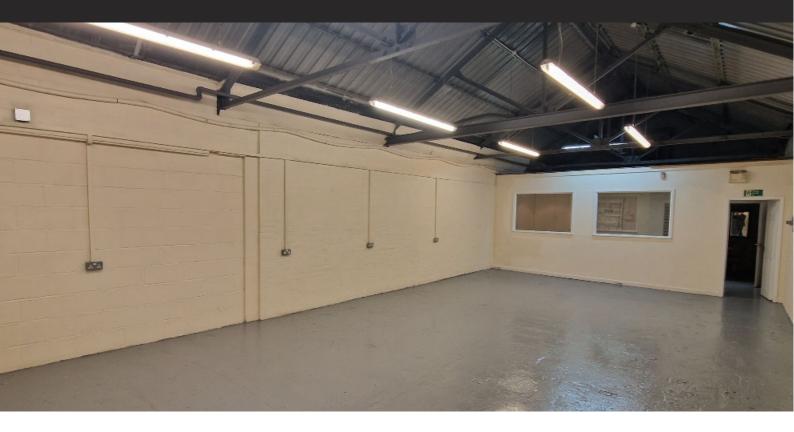

## **Description**

A 1756 sq.ft. Warehouse/Storage Unit. The property can be summarised as follows:

- Comprising warehouse /storage with office & toilet amenity
- · Single storey warehouse of traditional construction with steel fram and full height brick evations
- Warehouse bay 6.6m Max Height 3.5m Min Height
- Full Height manual loading door. Width 2.83m / Height 3.24m.
- · Extensive parking available on Welkin Road
- · Located within very well established commercial area
- · Rates free to qualifying occupiers

### **Accommodation**

Overall

1,756 sq.ft