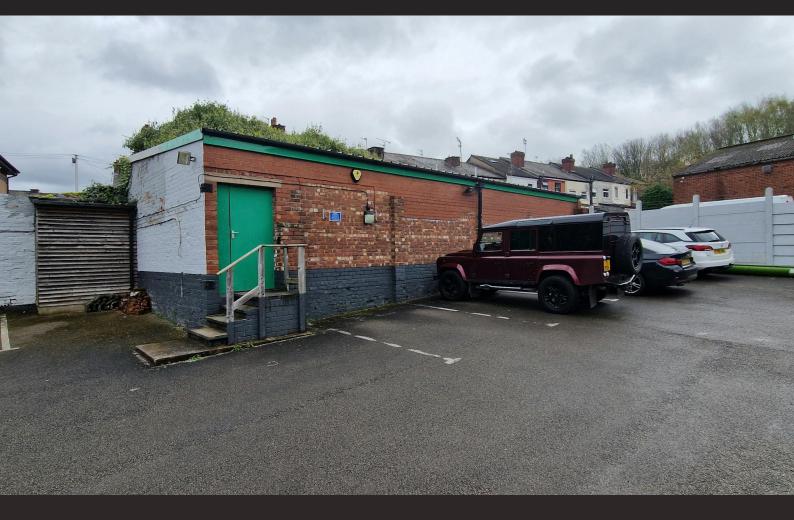

Unit 6

Vernon Industrial Estate, Stockport, SK1 2NQ

\*\*\*LOW COST\*\*\* 1001 sqft
Workshop/storage unit
located on Vernon Industrial
Estate just off Newbridge
Lane.

1,001 sq ft

(93 sq m)

- Self Contained Workshop Unit
- Three Phase
- 3.6m Max Height
- Loading Door 3.1m Height 2.7m
- 2 Car Parking spaces within secure yard
- Within 0.2 miles of the M60
- Rates free to Qualifying Occupiers

## Description

A single storey 1001 sq.ft. workshop/warehouse Unit. The property which can be summarised as follows:

- Of Traditional Construction with full height block elevations under a mono pitched roof
- Largely open plan ground floor warehouse
- On a fully fenced, gated and secure site providing 2 parking spaces
- $\bullet$  Warehouse Monopitch Roof with a minimum height of 3m with a maximum height of 3 6m
- Full height loading door. Manual Width 3.1m Height 2.7m
- Three Phase Electricity