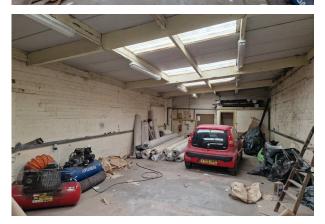

## Description

A single storey 1001 sq.ft. workshop/warehouse Unit. The property which can be summarised as follows:

- Of Traditional Construction with full height block elevations under a mono pitched roof
- Largely open plan ground floor warehouse
- On a fully fenced, gated and secure site providing 2 parking spaces
- $\bullet$  Warehouse Monopitch Roof with a minimum height of 3m with a maximum height of 3 6m
- Full height loading door. Manual Width 3.1m Height 2.7m
- Three Phase Electricity