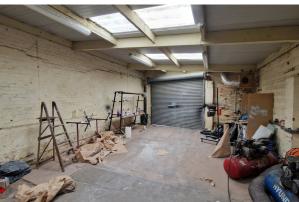

## Description

A single storey 1001 sq.ft. workshop/warehouse Unit. The property which can be summarised as follows:

- Of Traditional Construction with full height block elevations under a mono pitched roof
- Largely open plan ground floor warehouse
- On a fully fenced, gated and secure site providing 2 parking spaces
- $\bullet$  Warehouse Monopitch Roof with a minimum height of 3m with a maximum height of 3 6m
- Full height loading door. Manual Width 3.1m Height 2.7m
- Three Phase Electricity