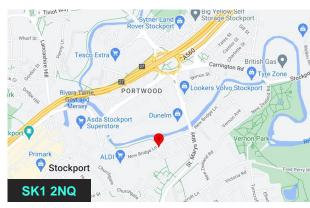

#### Location

A trade counter/warehouse located within 0.2 miles of Junction 1 of the M60 in Stockport and is surrounded by numerous key trade, retail and leisure occupiers.

J1 M60 - 0.2 miles

Manchester City Centre - 6 miles

Manchester Airport - 8 miles

Stockport Train Station - 0.6 miles

Peel Centre - 0.1 miles

Key local occupiers include Aldi, Matalan, Gala, & Asda