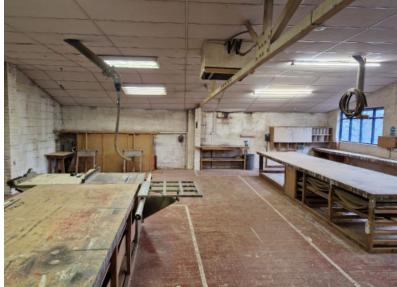

# WAREHOUSE FOR SALE

**103**Brinksway
Stockport
SK3 OBY

2,213 SQ.FT

- Trade Counter / Warehouse Unit
- Main Road Frontage
- Two Storey
- Enclosed and Covered Yard
- Three Phase Electricity
- Rates Exempt
- Also suitable for E Classes
- Within 0.1 mile of M60

# **Description**

A 2213 sq.ft. Trade Counter/Warehouse Unit. The property which can be summarised as follows:

- Steel Frame Construction with full height brick/block elevations under Pitched Corrugated Roof
- Sub-divided into warehouse, storage, office and toilet/kitchen amenity
- 1405 sqft Covered yard with roller shutter. Suitable for parking, circulating and loading
- Three Phase Electricity, gas and drainage
- Additional basement storage of 223 sqft
- Suitable for Trade, warehouse, workshop use or other uses falling into Class E