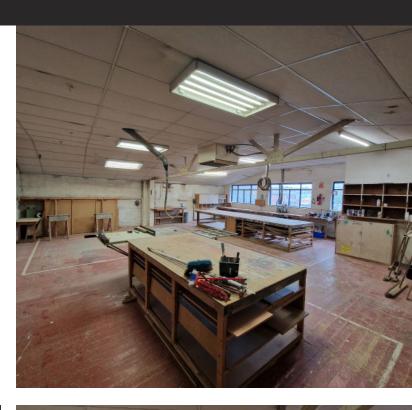

# **Description**

A 2213 sq.ft. Trade Counter/Warehouse Unit. The property which can be summarised as follows:

- Steel Frame Construction with full height brick/block elevations under Pitched Corrugated Roof
- Sub-divided into warehouse, storage, office and toilet/kitchen amenity
- 1405 sqft Covered yard with roller shutter. Suitable for parking, circulating and loading
- Three Phase Electricity, gas and drainage
- Additional basement storage of 223 sqft
- Suitable for Trade, warehouse, workshop use or other uses falling into Class E

### **Accommodation**

Warehouse 1,141 sq.ft Office/Amenity 1,072 sq.ft

Overall 2,213 sq.ft