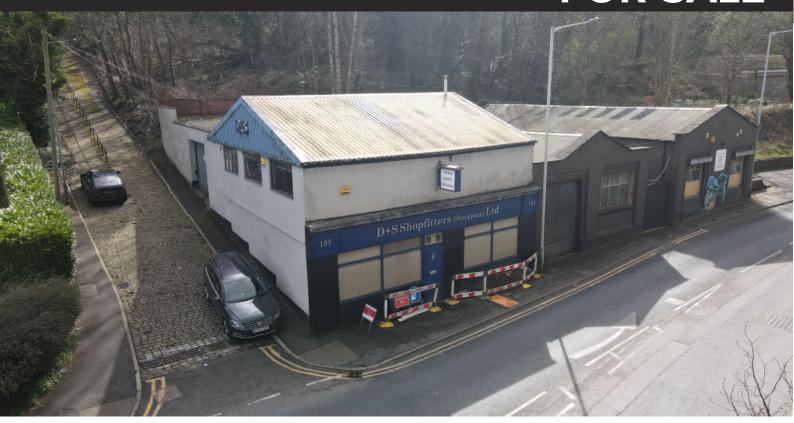

# WAREHOUSE FOR SALE

**103**Brinksway
Stockport
SK3 OBY

2,213 SQ.FT

- Trade Counter / Warehouse Unit
- Main Road Frontage
- Two Storey
- Enclosed and Covered Yard
- Three Phase Electricity
- Rates Exempt
- Also suitable for E Classes
- Within 0.1 mile of M60

# Location

Trade Counter/Warehouse Unit prominently located adjacent to Stockport Pyramid within 200m of Junction 1 of the M60 with direct frontage onto Brinksway

- M60: 0.1 miles

- Stockport Merseyway: 0.6 miles

# **Description**

A 2213 sq.ft. Trade Counter/Warehouse Unit. The property which can be summarised as follows:

- Steel Frame Construction with full height brick/block elevations under Pitched Corrugated Roof
- Sub-divided into warehouse, storage, office and toilet/kitchen amenity
- 1405 sqft Covered yard with roller shutter. Suitable for parking, circulating and loading
- Three Phase Electricity, gas and drainage
- Additional basement storage of 223 sqft
- Suitable for Trade, warehouse, workshop use or other uses falling into Class E