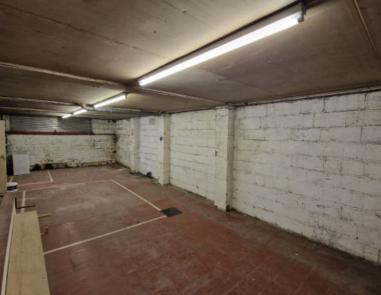

# **Description**

A 2213 sq.ft. Trade Counter/Warehouse Unit. The property which can be summarised as follows:

- Steel Frame Construction with full height brick/block elevations under Pitched Corrugated Roof
- Sub-divided into warehouse, storage, office and toilet/kitchen amenity
- 1405 sqft Covered yard with roller shutter. Suitable for parking, circulating and loading
- Three Phase Electricity, gas and drainage
- Additional basement storage of 223 sqft
- Suitable for Trade, warehouse, workshop use or other uses falling into Class E