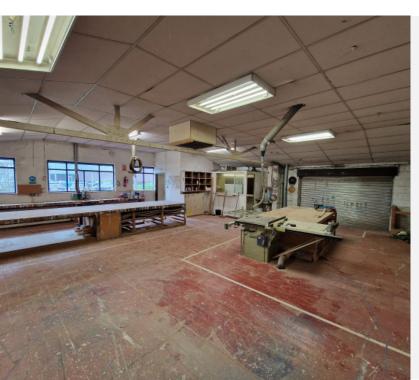

# **Description**

A 2213 sq.ft. Trade Counter/Warehouse Unit. The property which can be summarised as follows:

- Steel Frame Construction with full height brick/block elevations under Pitched Corrugated Roof
- Sub-divided into warehouse, storage, office and toilet/kitchen amenity
- 1405 sqft Covered yard with roller shutter. Suitable for parking, circulating and loading
- Three Phase Electricity, gas and drainage
- Additional basement storage of 223 sqft
- Suitable for Trade, warehouse, workshop use or other uses falling into Class E

### **Accommodation**

Warehouse 1,141 sq.ft Office/Amenity 1,072 sq.ft

Overall 2,213 sq.ft