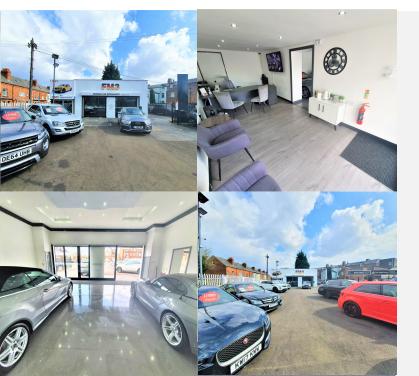

### **Description/Accommodation**

The property provides open hard standing land with secure fencing and bollards along with a single storey showroom with private office. The showroom has been finished to a high standard with rendered external elevations, sliding access doors, LED lighting throughout.

Site total area: 0.13 Acres/5,645 Sq.ft/525 Sq.m.

Showroom: 920 Sq.ft overall including main car display area and private sales office.

Hard standing car sales/display area can accommodate around 20 cars.