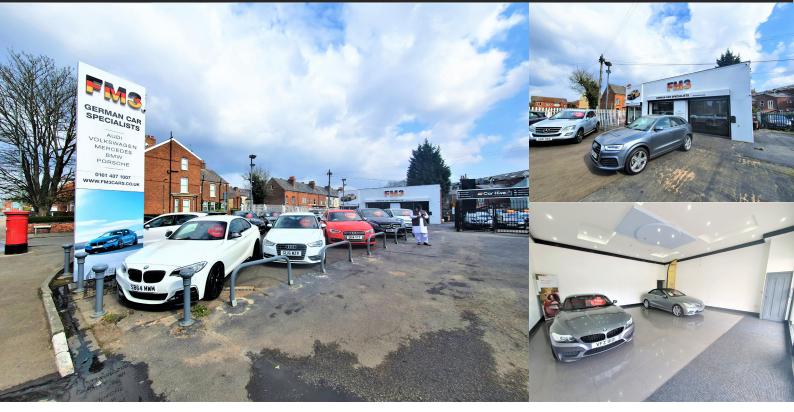

# 0.13 ACRE

- Prominent A6 car sales pitch near Stockport
- Site total 0.13 Acres including showroom
- Hard standing area for around 20 cars
- 920 Sq.ft showroom for 3-4 car displays
- Private sales office with separate entrance
- Showroom benefits from sliding door entry
- Low RV: £13,500 Sliding scale relief available
- New Lease No Premium Fully available

### **Description/Accommodation**

The property provides open hard standing land with secure fencing and bollards along with a single storey showroom with private office. The showroom has been finished to a high standard with rendered external elevations, sliding access doors, LED lighting throughout.

Site total area: 0.13 Acres/5,645 Sq.ft/525 Sq.m.

Showroom: 920 Sq.ft overall including main car display area and private sales office.

Hard standing car sales/display area can accommodate around 20 cars.