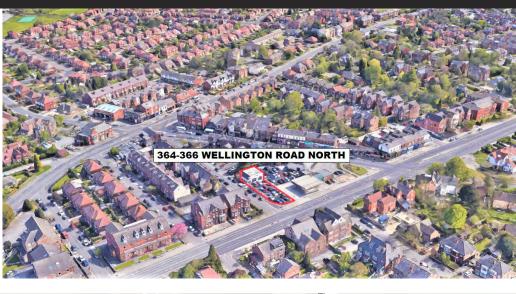

### Location

The property is located fronting Wellington Road North in Heaton Chapel at the corner of Abney Road and Wellington Road North.

- Stockport: 3 miles.
- Manchester: 5 miles.
- M60 Motorway: 3 miles.