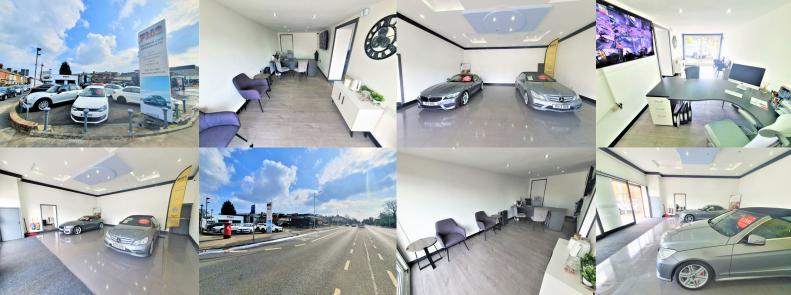

### **Description/Accommodation**

The property provides open hard standing land with secure fencing and bollards along with a single storey showroom with private office. The showroom has been finished to a high standard with rendered external elevations, sliding access doors, LED lighting throughout.

Site total area: 0.13 Acres/5,645 Sq.ft/525 Sq.m.

Showroom: 920 Sq.ft overall including main car display area and private sales office.

Hard standing car sales/display area can accommodate around 20 cars.