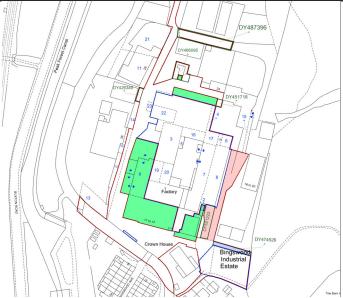

## **Description**

73,000 sq.ft. of Industrial/Warehouse Units. The property which can be summarised as follows:

- · A combination of 12 buildings providing a mix of high bay warehouse, workshops, storage and office space
- Courtyard, yard and parking facilities. The wider freehold site area extends to approx 4.5 acres
- Suitable for re-development, owner occupation or investment
- · Available to buy or lease as a whole or buy or lease in separate parts subject to negotiation
- All mains services available including electricity, gas, water and drainage
- Title numbers: DY418108, 185596, 218408, 223919, 343466, 398648, 410115, 410116
- · Town centre located within 0.6 miles of the A6

## **Accommodation**

Schedule of accommodation available on request