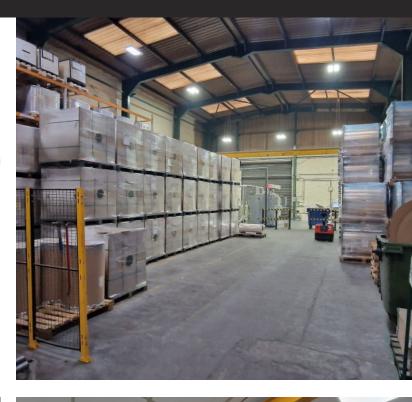

## **Description**

73,000 sq.ft. of Industrial/Warehouse Units. The property which can be summarised as follows:

- · A combination of 12 buildings providing a mix of high bay warehouse, workshops, storage and office space
- Courtyard, yard and parking facilities. The wider freehold site area extends to approx 4.5 acres
- Suitable for re-development, owner occupation or investment
- · Available to buy or lease as a whole or buy or lease in separate parts subject to negotiation
- All mains services available including electricity, gas, water and drainage
- Title numbers: DY418108, 185596, 218408, 223919, 343466, 398648, 410115, 410116
- · Town centre located within 0.6 miles of the A6

## **Accommodation**

Schedule of accommodation available on request