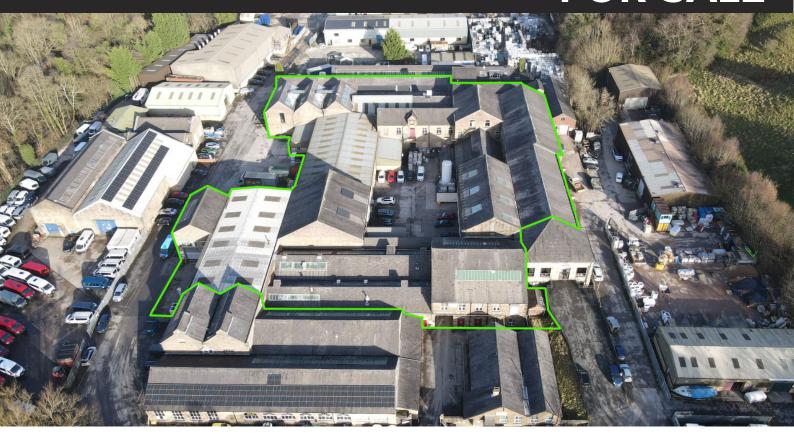

# Bingswood Whaley Bridge High Peak SK23 7SP

73,000 SQ.FT.

- Warehouse/Industrial Estate
- Rare Freehold Opportunity
- Asset Management Opportunity
- High Bay, Workshop & Office Mix
- FH site area approx 4.5 acres
- Comprising 12 buildings
- Available as a whole or in parts
- Within 0.7 miles of the A6

## **Description**

73,000 sq.ft. of Industrial/Warehouse Units. The property which can be summarised as follows:

- · A combination of 12 buildings providing a mix of high bay warehouse, workshops, storage and office space
- Courtyard, yard and parking facilities. The wider freehold site area extends to approx 4.5 acres
- Suitable for re-development, owner occupation or investment
- · Available to buy or lease as a whole or buy or lease in separate parts subject to negotiation
- All mains services available including electricity, gas, water and drainage
- Title numbers: DY418108, 185596, 218408, 223919, 343466, 398648, 410115, 410116
- · Town centre located within 0.6 miles of the A6