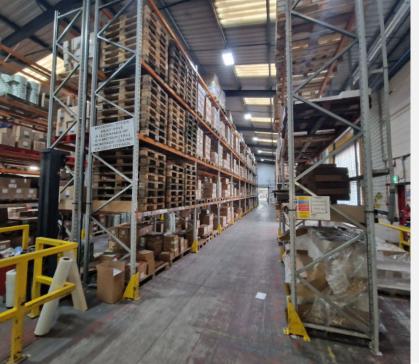

## **Description**

73,000 sq.ft. of Industrial/Warehouse Units. The property which can be summarised as follows:

- · A combination of 12 buildings providing a mix of high bay warehouse, workshops, storage and office space
- Courtyard, yard and parking facilities. The wider freehold site area extends to approx 4.5 acres
- Suitable for re-development, owner occupation or investment
- · Available to buy or lease as a whole or buy or lease in separate parts subject to negotiation
- All mains services available including electricity, gas, water and drainage
- Title numbers: DY418108, 185596, 218408, 223919, 343466, 398648, 410115, 410116
- · Town centre located within 0.6 miles of the A6

## **Accommodation**

Schedule of accommodation available on request