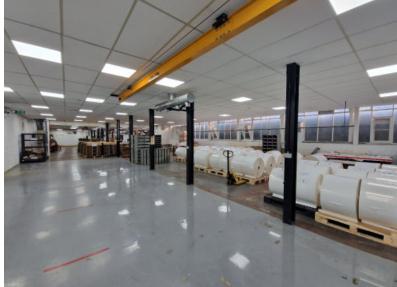

## **Description**

73,000 sq.ft. of Industrial/Warehouse Units. The property which can be summarised as follows:

- · A combination of 12 buildings providing a mix of high bay warehouse, workshops, storage and office space
- Courtyard, yard and parking facilities. The wider freehold site area extends to approx 4.5 acres
- Suitable for re-development, owner occupation or investment
- · Available to buy or lease as a whole or buy or lease in separate parts subject to negotiation
- All mains services available including electricity, gas, water and drainage
- Title numbers: DY418108, 185596, 218408, 223919, 343466, 398648, 410115, 410116
- · Town centre located within 0.6 miles of the A6