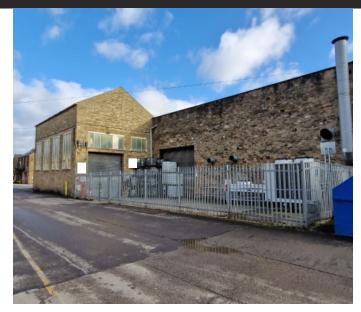

#### Location

A warehouse/industrial estate located on Bingswood Industrial Estate which is centrally located within the town. Amenities and the main transport networks are within walking distance from the estate. The immediate area provides a mix of commercial and residential occupiers.

## **Description**

73,000 sq.ft. of Industrial/Warehouse Units. The property which can be summarised as follows:

- · A combination of 12 buildings providing a mix of high bay warehouse, workshops, storage and office space
- Courtyard, yard and parking facilities. The wider freehold site area extends to approx 4.5 acres
- Suitable for re-development, owner occupation or investment
- · Available to buy or lease as a whole or buy or lease in separate parts subject to negotiation
- All mains services available including electricity, gas, water and drainage
- Title numbers: DY418108, 185596, 218408, 223919, 343466, 398648, 410115, 410116
- · Town centre located within 0.6 miles of the A6