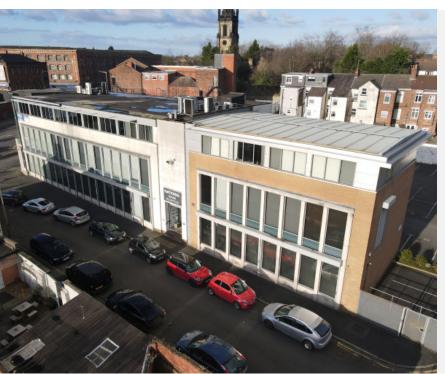

## **Description**

A three storey self contained 18,500 sq.ft. HQ Office property which can be summarised as follows:

- · Steel Frame Construction with Clad & Brick Elevations with full perimeter windows.
- · Accommodation largely open plan split c. 6000 sq.ft per floor each benefiting from their own Kitchens & Toilets
- Feature Reception and Ground Floor Retail Potential
- · Newly fitted Air Conditioning, LED Lights, Shower Facilities, Lift
- Security Roller Shutters, Access Control, Security Alarm & CCTV System
- Suitable for alternative uses or conversion subject to planning
- Available on to let as a whole, on a floor by floor basis or wing by wing basis. Suites available from 1372 sq.ft.
- 53 car parking spaces within gated and secure site. Plus additional 30 spaces on adjacent site.

## **Accommodation**

Ground Floor: 6,200 sq.ft. First Floor: 6,200 sq.ft. Second Floor: 6,100 sq.ft. Overall: 18,500 sq.ft.