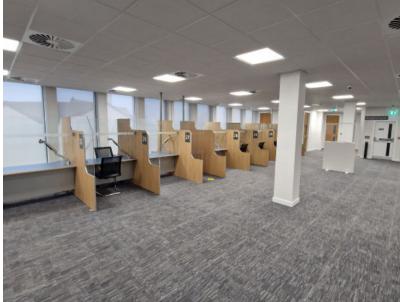

## **Description**

A three storey self contained 18,500 sq.ft. HQ Office property which can be summarised as follows:

- · Steel Frame Construction with Clad & Brick Elevations with full perimeter windows.
- · Accommodation largely open plan split c. 6000 sq.ft per floor each benefiting from their own Kitchens & Toilets
- Feature Reception and Ground Floor Retail Potential
- · Newly fitted Air Conditioning, LED Lights, Shower Facilities, Lift
- Security Roller Shutters, Access Control, Security Alarm & CCTV System
- Suitable for alternative uses or conversion subject to planning
- Available on to let as a whole, on a floor by floor basis or wing by wing basis. Suites available from 1372 sq.ft.
- 53 car parking spaces within gated and secure site. Plus additional 30 spaces on adjacent site.