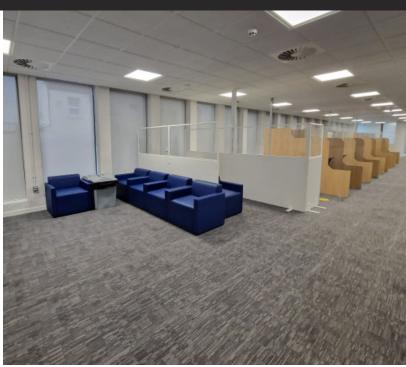

## **Description**

A three storey self contained 18,500 sq.ft. HQ Office property which can be summarised as follows:

- · Steel Frame Construction with Clad & Brick Elevations with full perimeter windows.
- · Accommodation largely open plan split c. 6000 sq.ft per floor each benefiting from their own Kitchens & Toilets
- Feature Reception and Ground Floor Retail Potential
- · Newly fitted Air Conditioning, LED Lights, Shower Facilities, Lift
- Security Roller Shutters, Access Control, Security Alarm & CCTV System
- Suitable for alternative uses or conversion subject to planning
- Available on to let as a whole, on a floor by floor basis or wing by wing basis. Suites available from 1372 sq.ft.
- 53 car parking spaces within gated and secure site. Plus additional 30 spaces on adjacent site.