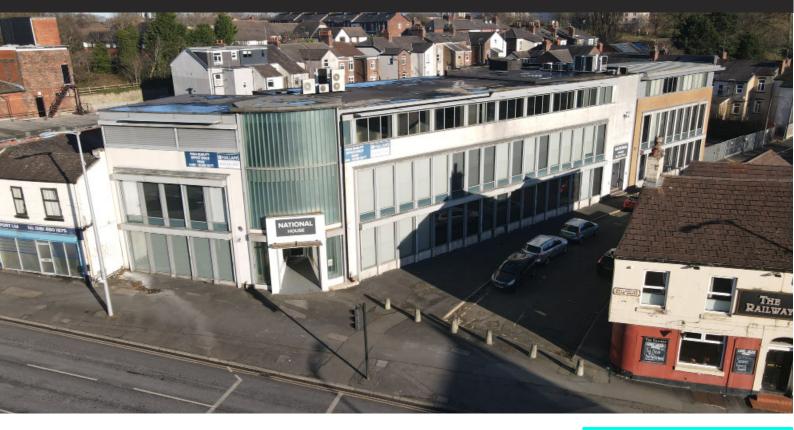

# HQ Office TO LET/FOR SALE

National House 80-82 Wellington Rd N Stockport SK4 1HW

18,500 SQ.FT

- HQ Office
- Feature Reception
- Prominently Located/A6 Frontage
- Town Centre Location
- Air Conditioning
- Suites available from 1372 sq.ft
- 83 Car Parking Spaces

## Location

A Town Centre HQ Office with main road frontage onto Wellington Road North (A6). Popular due to its proximity to the M60, Bus Interchange and Stockport Exchange

M60 - 0.5 miles
Redrock - 0.4 miles
Stockport Exchange - 0.7 miles
Manchester City Centre - 6.5 miles
Manchester Airport - 8 miles

## **Description**

A three storey self contained 18,500 sq.ft. HQ Office property which can be summarised as follows:

- · Steel Frame Construction with Clad & Brick Elevations with full perimeter windows.
- · Accommodation largely open plan split c. 6000 sq.ft per floor each benefiting from their own Kitchens & Toilets
- Feature Reception and Ground Floor Retail Potential
- · Newly fitted Air Conditioning, LED Lights, Shower Facilities, Lift
- Security Roller Shutters, Access Control, Security Alarm & CCTV System
- Suitable for alternative uses or conversion subject to planning
- Available on to let as a whole, on a floor by floor basis or wing by wing basis. Suites available from 1372 sq.ft.
- 53 car parking spaces within gated and secure site. Plus additional 30 spaces on adjacent site.