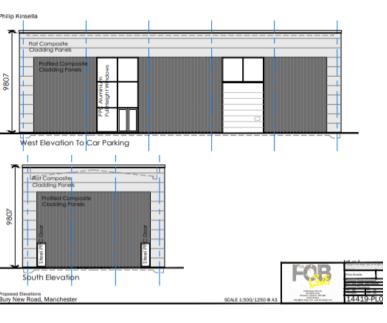

#### Description

A prominent industrial development site. The property can be summarised as follows:

- · Planning for the Erection of industrial/commercial (B2) unit with associated trade counter, landscaping and parking
- Salford City Council Planning Reference 21/78181/FUL. Granted 12th January 2023
- On a site area of approximately 0.3 acres
- Proposed 2 adjoining 2098 sqft trade counter units of traditional construction available separately or combined of 4197 sqft
- Extremely prominently located with direct main road frontage onto Bury New Road
- Proposed rear yard suitable for rear loading and parking/storage
- Suitable for traditional Industrial or trade use
- Proposed Unit ridge height 9.8m