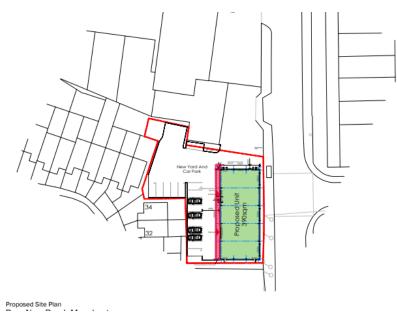

#### Location

The site is prominently located in an established trade pocket with direct main frontage onto Bury New Road. Bury New Road provides the main arterial road connecting the northern parts suburbs to Manchester City Centre

#### Description

A prominent industrial development site. The property can be summarised as follows:

- · Planning for the Erection of industrial/commercial (B2) unit with associated trade counter, landscaping and parking
- Salford City Council Planning Reference 21/78181/FUL. Granted 12th January 2023
- On a site area of approximately 0.3 acres
- Proposed 2 adjoining 2098 sqft trade counter units of traditional construction available separately or combined of 4197 sqft
- Extremely prominently located with direct main road frontage onto Bury New Road
- Proposed rear yard suitable for rear loading and parking/storage
- Suitable for traditional Industrial or trade use
- Proposed Unit ridge height 9.8m