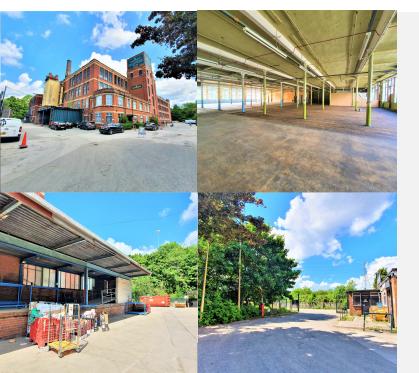

#### **Description/Accommodation**

Welkin Mill has a variety of floors available each benefiting from either staircase, goods lift or ramped loading access all three. The property benefits from substantial on site car parking with additional car parking available on Welkin Road. Arctic lorry along with car and van access is achievable for all loading requirements.

Unit G7 Ground floor: 2,500 Sq.ft overal.

Unit 2FG Second floor: 1,940 Sq.ft overall - 16' ceiling height.

All units benefit from on site communal toilet facilities available on each floor.