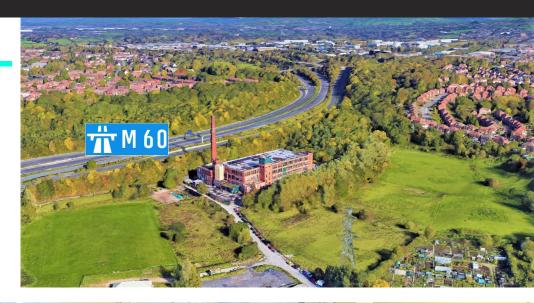

#### Location

Welkin Mill is located on Welkin Road off Stockport Road West in Lower bredbury a short drive from Stockport town centre and the M60 Motorway.

- Stockport: 1 Mile.
- M60 Portwood: 0.8 miles.
- M60 Bredbury: 1.5 Miles.
- Manchester: 8 miles.