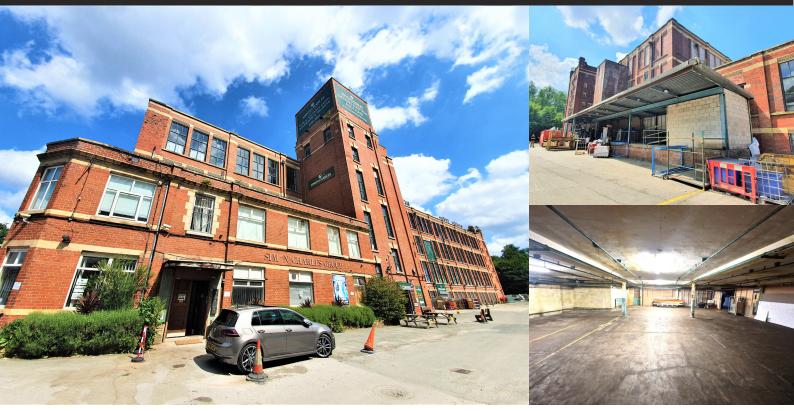

### **Welkin Mill** Welkin Road Lower Bredbury Stockport, SK6 2BH

#### Location

Welkin Mill is located on Welkin Road off Stockport Road West in Lower bredbury a short drive from Stockport town centre and the M60 Motorway.

- Stockport: 1 Mile.
- M60 Portwood: 0.8 miles.
- M60 Bredbury: 1.5 Miles.
- Manchester: 8 miles.

#### **Description/Accommodation**

Welkin Mill has a variety of floors available each benefiting from either staircase, goods lift or ramped loading access all three. The property benefits from substantial on site car parking with additional car parking available on Welkin Road. Arctic lorry along with car and van access is achievable for all loading requirements.