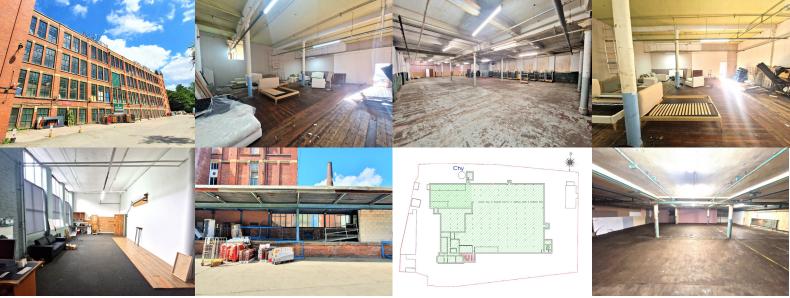

#### **Description/Accommodation**

Welkin Mill has a variety of floors available each benefiting from either staircase, goods lift or ramped loading access all three. The property benefits from substantial on site car parking with additional car parking available on Welkin Road. Arctic lorry along with car and van access is achievable for all loading requirements.

Unit G7 Ground floor: 2,500 Sq.ft overal.

Unit 2FG Second floor: 1,940 Sq.ft overall - 16' ceiling height.

All units benefit from on site communal toilet facilities available on each floor.