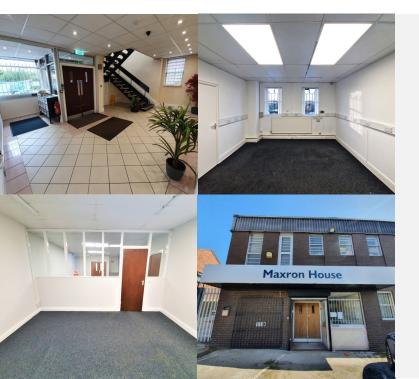

### **Description/Accommodation**

Maxron House is a two storey office building which with secure private and gated car park private parking. Offices M4c and M5a provide first floor offices with access to communal kitchen and toilet facilities.

M4c: 632 Sq.ft comprising three open plan office suites.

M5: 226 Sq.ft comprising one open plan office.

M6b: 203 Sq.ft comprising open plan office.

Office M4c benefits from 2 car parking spaces within the main secure on site car park subject to additional cost.