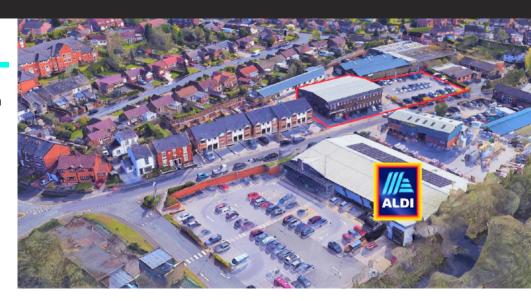

#### Location

Maxron House is located opposite Aldi on Green Lane in Romiley which acts as a popular cut through road between Stockport Road and Hatherlow/Otterspool Road.

Stockport: 3.5 miles away.Bredbury: 1 mile away.