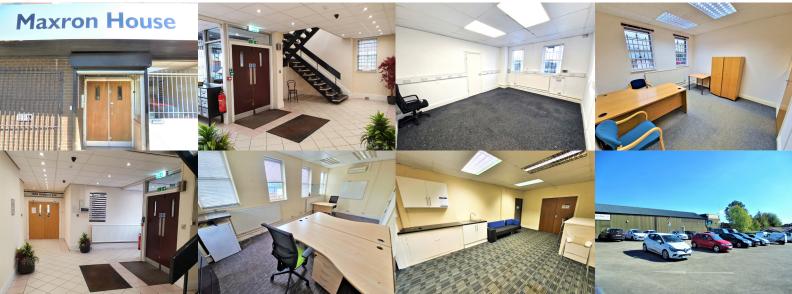

### **Description/Accommodation**

Maxron House is a two storey office building which with secure private and gated car park private parking. Offices M4c and M5a provide first floor offices with access to communal kitchen and toilet facilities.

M4c: 632 Sq.ft comprising three open plan office suites.

M5: 226 Sq.ft comprising one open plan office.

M6b: 203 Sq.ft comprising open plan office.

Office M4c benefits from 2 car parking spaces within the main secure on site car park subject to additional cost.