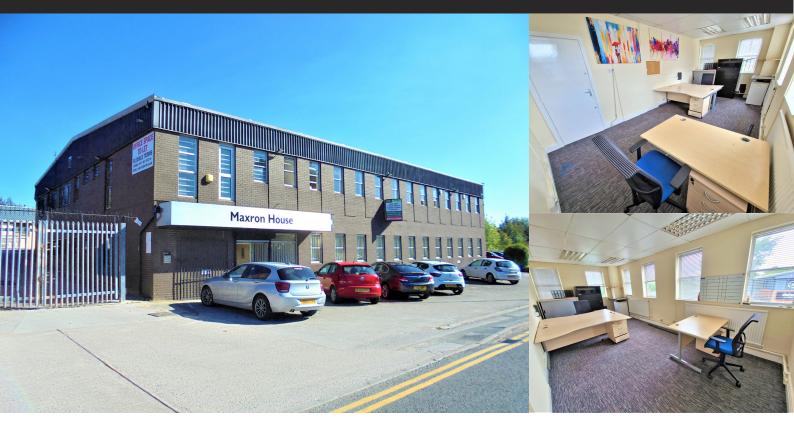

### **Maxron House**

Green Lane, Romiley Stockport, SK6 3JQ VARIOUS SQ.FT

- Offices located at first floor level
- Offices M4c/M5/M6b available
- Suitable for office or other uses TBA
- 2 year Licence Agreements Nil legal costs
- Low RV's throughout Nil rates payable
- Rent/Service Charge/Ins/Utilities payable
- Maxron House managed privately by Landlord
- External security shutters/Access control

### **Description/Accommodation**

Maxron House is a two storey office building which with secure private and gated car park private parking. Offices M4c and M5a provide first floor offices with access to communal kitchen and toilet facilities.

M4c: 632 Sq.ft comprising three open plan office suites.

M5: 226 Sq.ft comprising one open plan office.

M6b: 203 Sq.ft comprising open plan office.

Office M4c benefits from 2 car parking spaces within the main secure on site car park subject to additional cost.